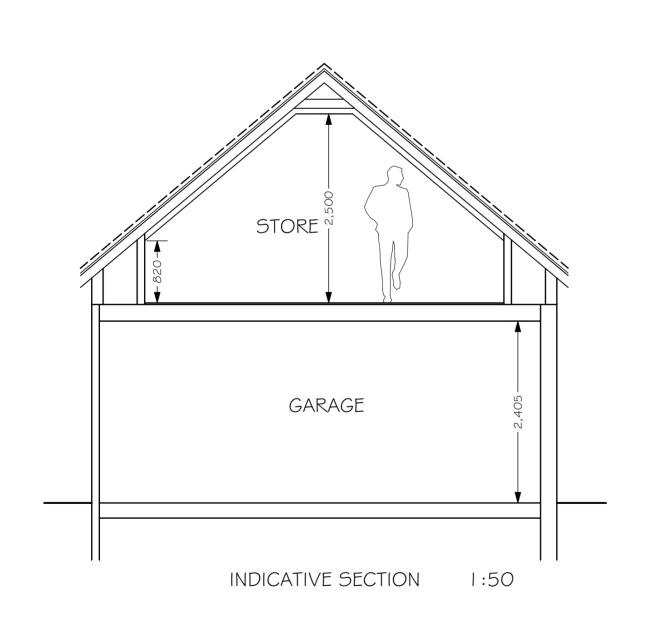

PROPOSED GARAGE FRONT ELEVATION 1:100

PROPOSED GARAGE SIDE ELEVATION 1:100

PROPOSED GARAGE REAR ELEVATION 1:100

PROPOSED GARAGE FIRST FLOOR PLAN 1:50

MUNDAY + CRAMER

39 KNIGHT STREET SOUTH WOODHAM FERRERS

ESSEX CM3 5ZL