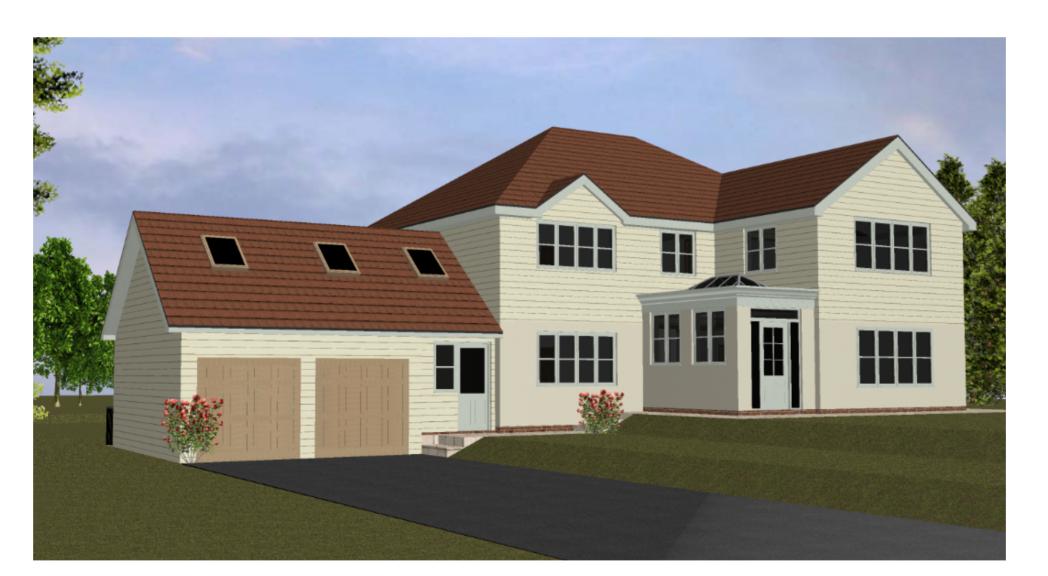

ROOF: Red clay plain tiles

WINDOWS: UPVC Timberlook Painswick

PROPOSED FRONT ELEVATION

WALLS: White light cream weatherboarding

WALLS: Light cream render

DO NOT SCALE FROM THIS DRAWING. Dimensions are stated for guidance only. The contractor is to verify all dimensions & boundary positions on site before commencement and prior to making workshop drawings or purchasing materials.