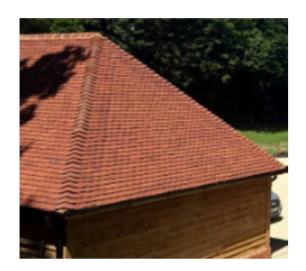

ROOF: Red clay plain tiles

WINDOWS: UPVC Timberlook Painswick

PROPOSED FRONT ELEVATION

WALLS: White light cream weatherboarding

WALLS: Light cream render

DO NOT SCALE FROM THIS DRAWING. Dimensions are stated for guidance only. The contractor is to verify all dimensions & boundary positions on site before commencement and prior to making workshop drawings or purchasing materials.