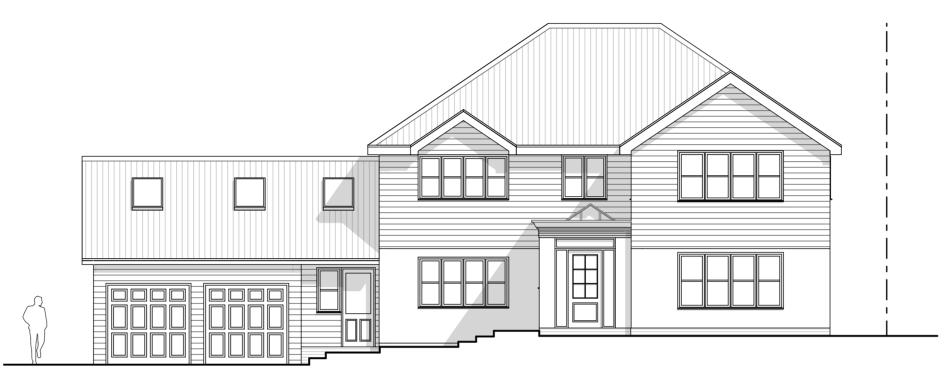

ROOF: Red clay plain tiles

WINDOWS: UPVC Timberlook Painswick

PROPOSED FRONT ELEVATION

WALLS: White light cream weatherboarding

WALLS: Light cream render

DO NOT SCALE FROM THIS DRAWING. Dimensions are stated for guidance only. The contractor is to verify all dimensions & boundary positions on site before commencement and prior to making workshop drawings or purchasing materials.