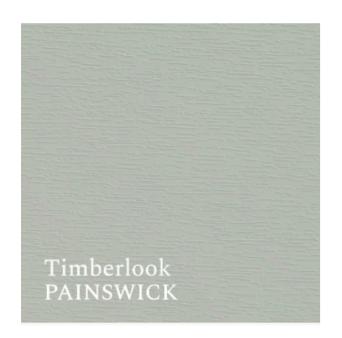

ROOF: Red clay plain tiles

WINDOWS: UPVC Timberlook Painswick

PROPOSED FRONT ELEVATION

WALLS: White light cream weatherboarding

WALLS: Light cream render

DO NOT SCALE FROM THIS DRAWING. Dimensions are stated for guidance only. The contractor is to verify all dimensions & boundary positions on site before commencement and prior to making workshop drawings or purchasing materials.