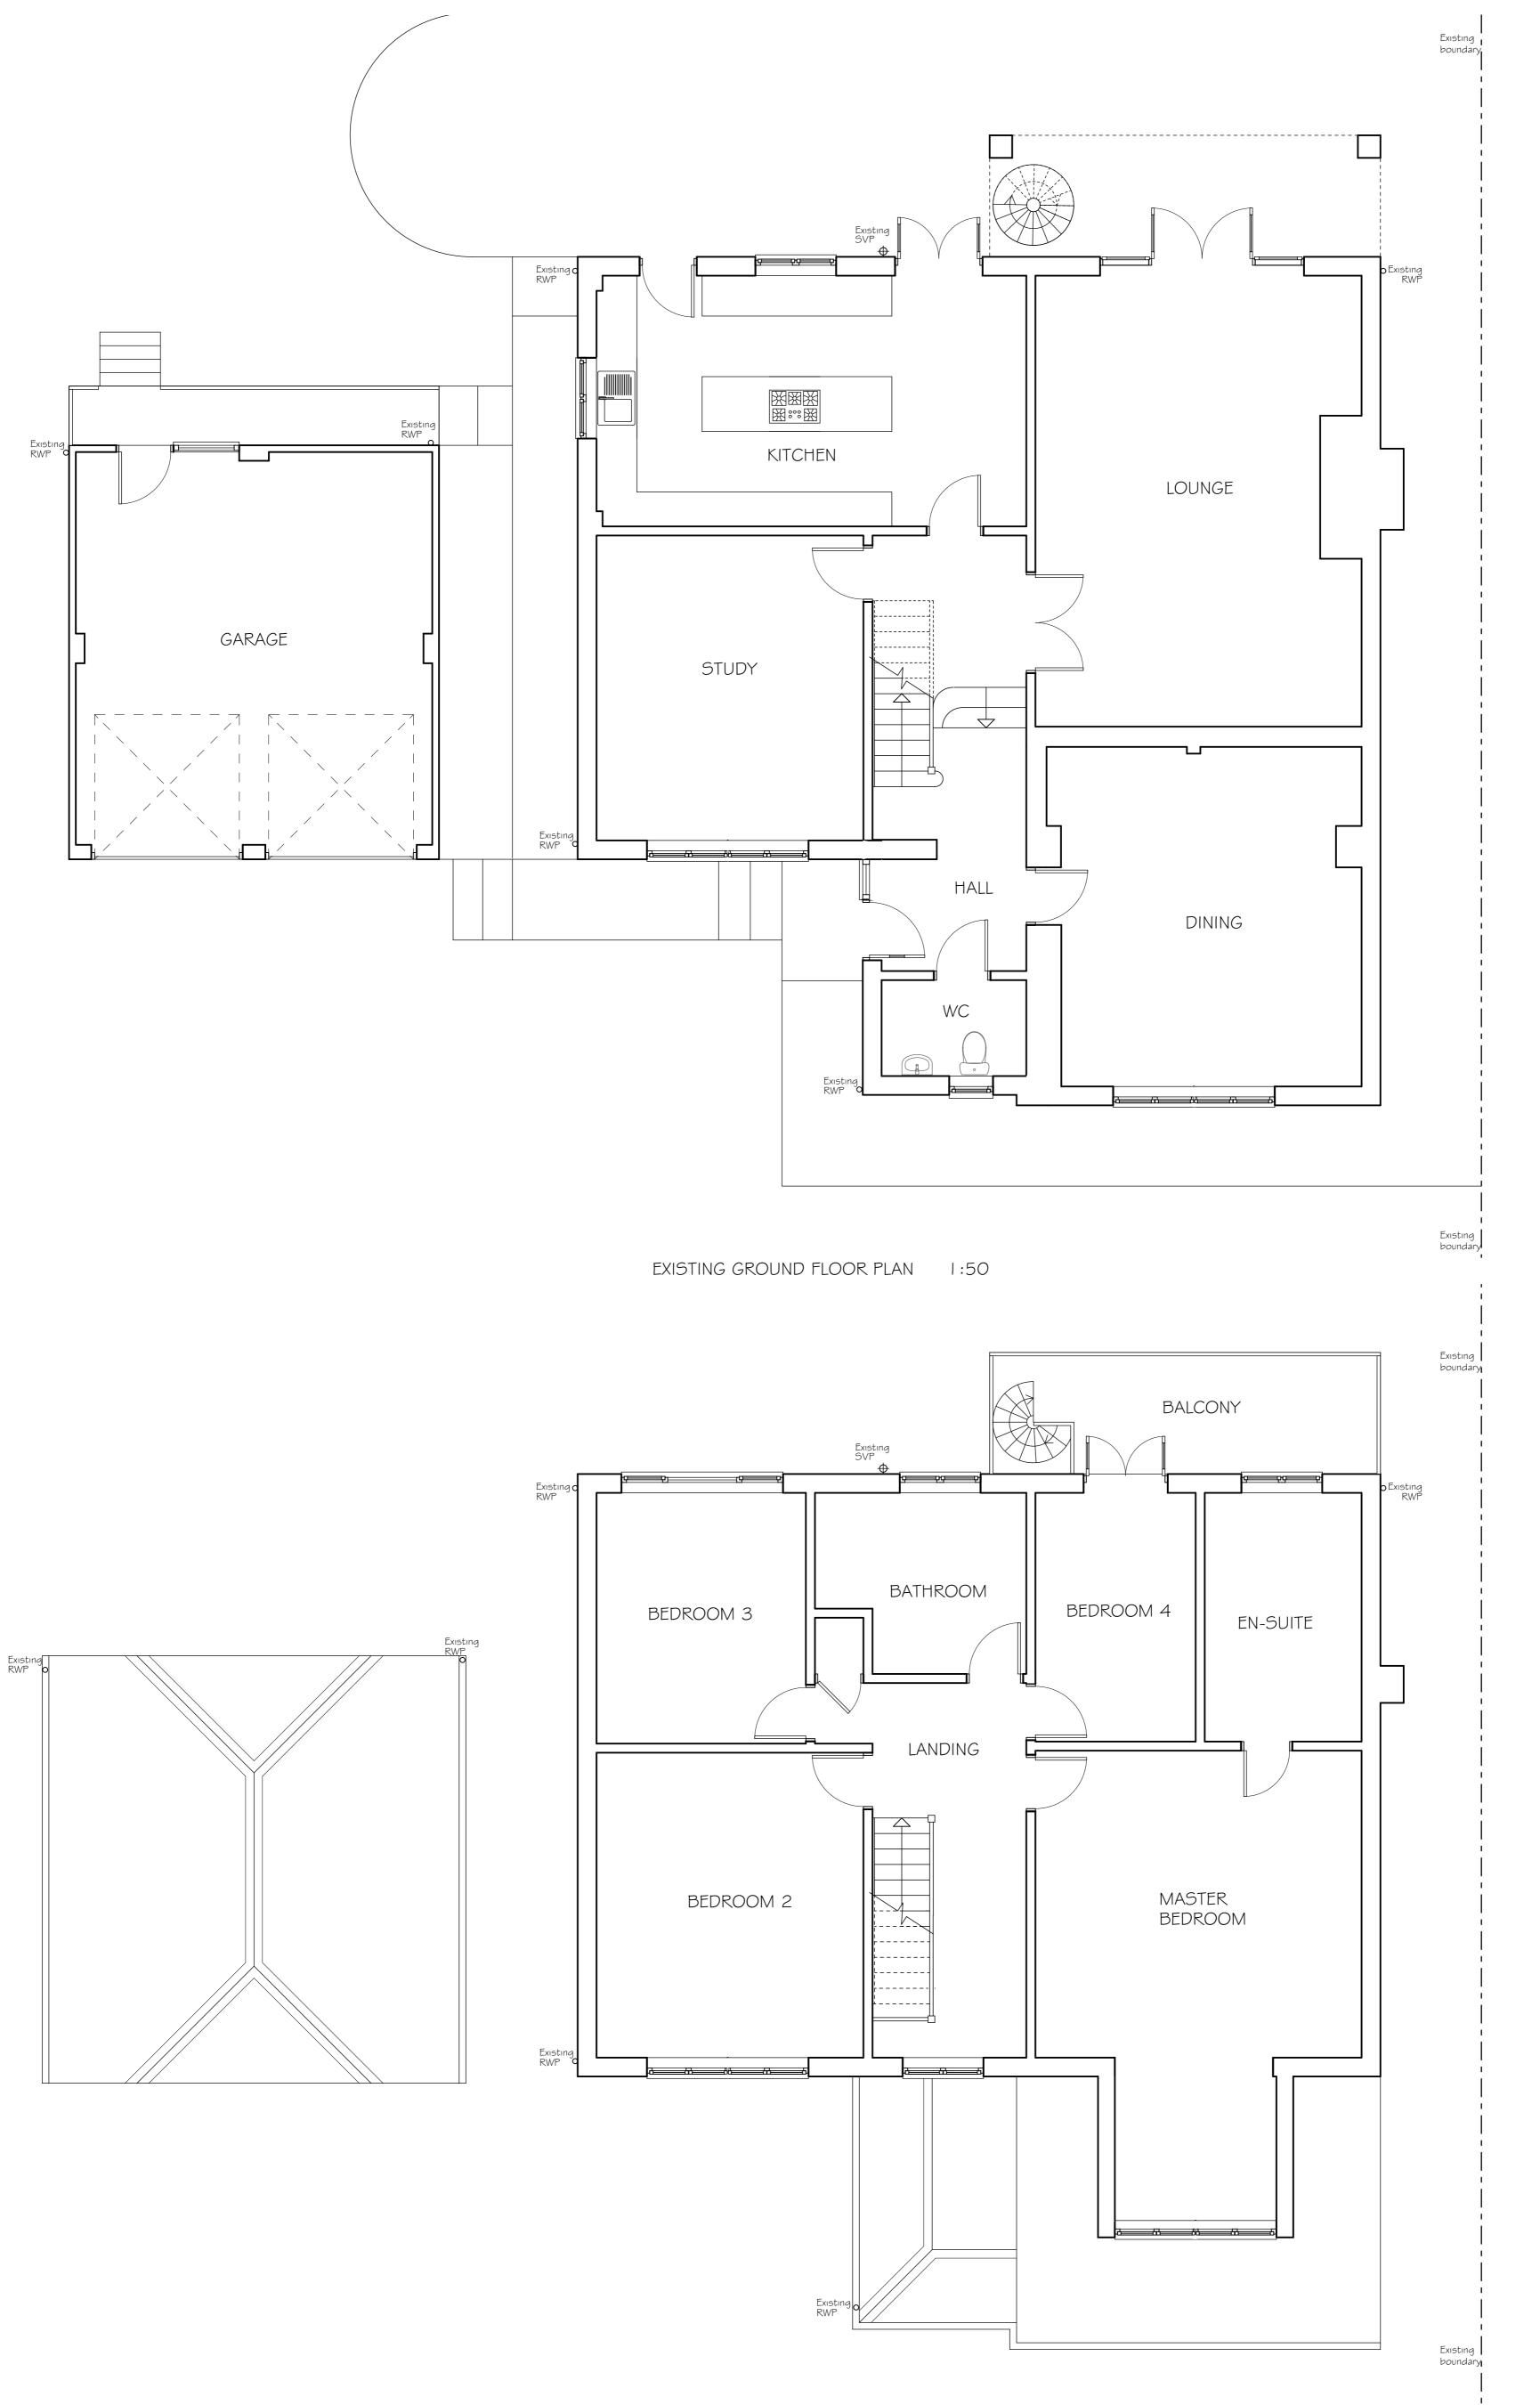

EXISTING FIRST FLOOR PLAN 1:50

THIS DRAWING IS COPYRIGHT. It must not be traced or copied in any way or form, in part or whole, without prior written consent and may only be used by the present owner in relation to the property on the drawing unless otherwise agreed in writing with MUNDAY & CRAMER. DO NOT SCALE FROM THIS DRAWING. Dimensions are stated for guidance only. The contractor is to verify all dimensions & boundary positions on site before commencement and prior to making workshop drawings or purchasing materials. The Contractor should in accordance with the Building Regulations meet the Building Inspector on site before commencement of any works. Please advise Munday & Cramer of any trees found within 40 metres of the proposed works that are not noted on the plans prior to

commencement of works.

|        |            |     |                    | I             |                                                                    | I             | 0<br>1:50 | 1m | 2m             | 3m 4r                    | n 5 | 5m<br> <br> |
|--------|------------|-----|--------------------|---------------|--------------------------------------------------------------------|---------------|-----------|----|----------------|--------------------------|-----|-------------|
| ו<br>/ |            |     |                    | Drawing title | EXISTING FLOOR PLANS                                               | Client:       |           |    |                |                          |     |             |
| ;<br>, |            |     |                    | Project:      | LOFT CONVERSION                                                    | MR & MRS JUPE |           |    | MUNDAY + CRAME |                          |     |             |
|        |            |     |                    | Address:      | THE SQUIRRELS, STACEY DRIVE                                        |               |           |    |                | KNIGHT STRE<br>VOODHAM F |     |             |
|        |            |     |                    |               | LANGDON HILLS                                                      | Drawn by:     | T Matecki |    |                | SSEX CM3 52              |     |             |
|        | 21.06.2022 | -   | Client issue       |               | ESSEX, SS16 5NZ                                                    | Drawing No.   | Revision  |    |                | v.mcessex.co             |     |             |
|        | Date       | Rev | Description © copy | vright Note   | All Scales relate to A1 paper size - (Do not print at fit to page) | J323/01       | -         |    |                |                          |     |             |