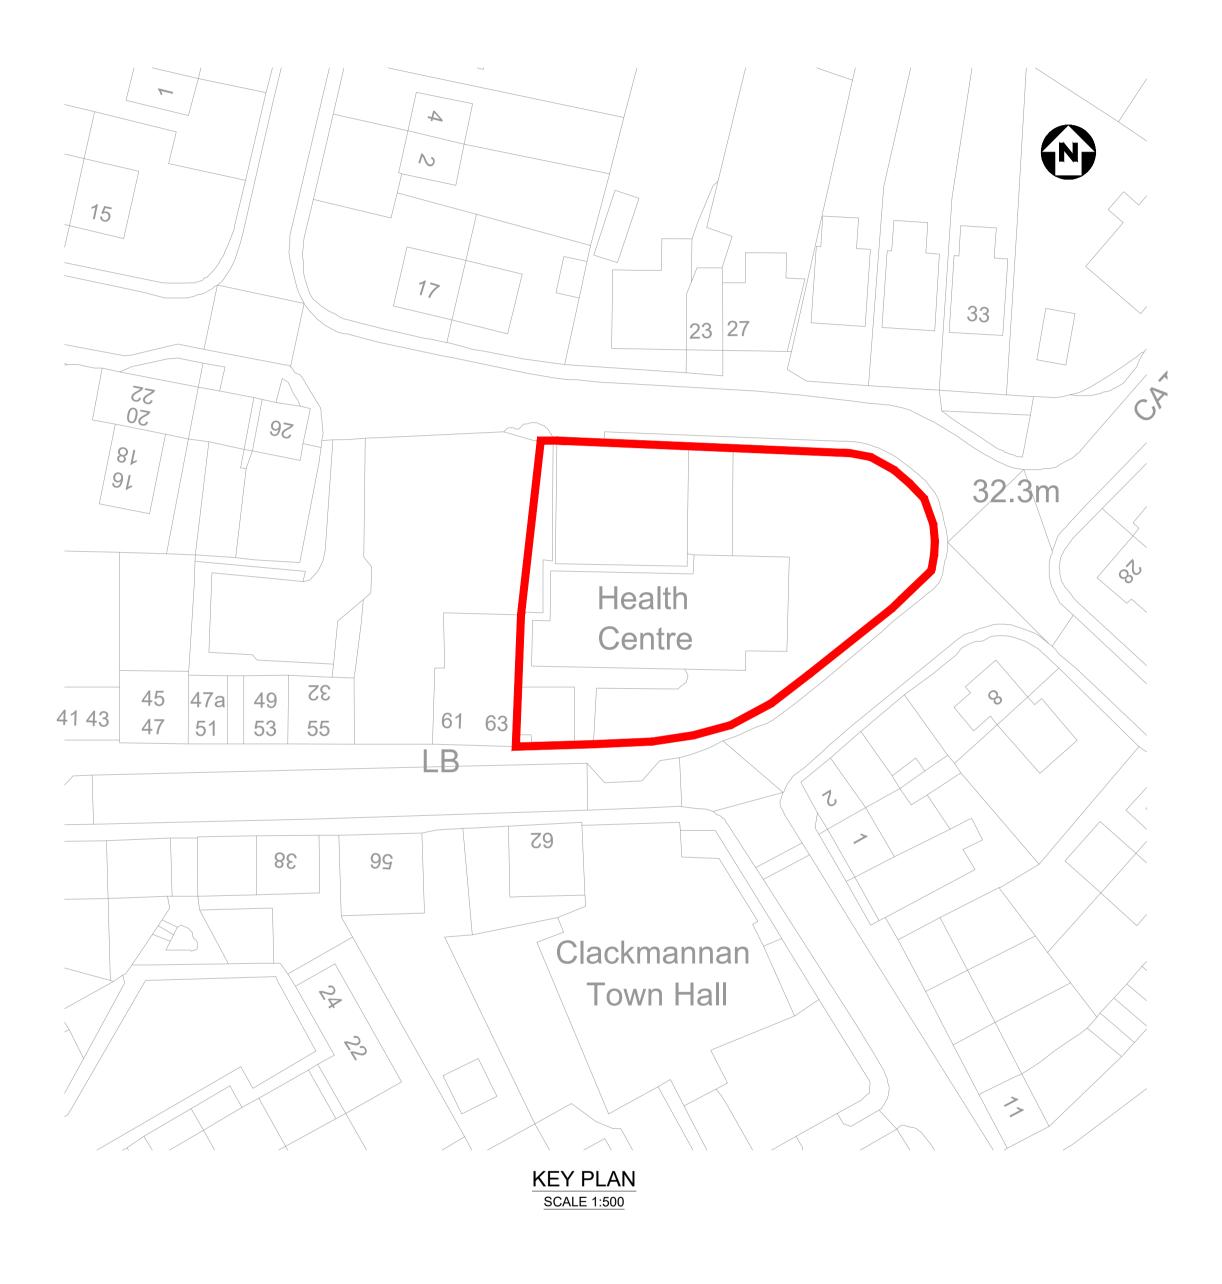

CHECK COPY

**ISSUED FOR INFORMATION** 

Stage:

KEY: SITE BOUNDARY NHS PROPERTY BOUNDARY

THIS DRAWING IS TO BE READ IN CONJUNCTION WITH THE FOLLOWING DRAWINGS:

- 19530-VE-CLH-XX-DR-M-XX02 EXISTING BLOCK PLAN
   19530-VE-CLH-XX-DR-M-XX03 PROPOSED BLOCK PLAN
   19530-VE-CLH-RF-DA-Z-5001 CLACKMANNAN HEALTH CENTRE PITCHED ROOF SOLAR PANEL ELEVATION

Project: NHS FORTH VALLEY Title: CLACKMANNAN HEALTH CENTRE SITE LOCATION PLAN DATE 1.11.2023 SCALE 1:500 SHEET Status: INFORMATION

Drg-No: Rev: 19530-VE-CLH-XX-DR-M-XX01 PA1.1 Vital Energi. Century House, Roman Road, Blackburn, Lancashire, BB1 2LD Tel: +44 (0)1254 296 000 Fax. +44 (0)1254 296 040