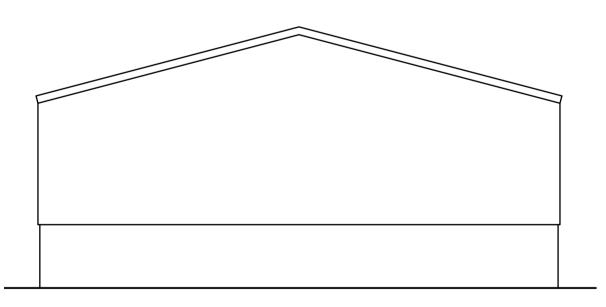

## Existing Side Elevation (South) scale 1:100

Existing Side Elevation (North) scale 1:100

| - |  |    |    |      |   |  |
|---|--|----|----|------|---|--|
|   |  | 11 | 11 | 11 1 | 1 |  |
|   |  |    |    |      |   |  |