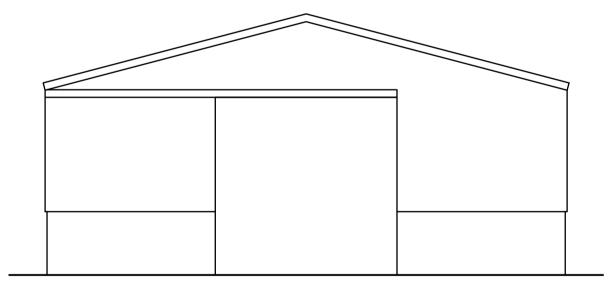

## Existing Side Elevation (South) scale 1:100

Existing Side Elevation (North) scale 1:100

| - |  |    |    |      |   |  |
|---|--|----|----|------|---|--|
|   |  | 11 | 11 | 11 1 | 1 |  |
|   |  |    |    |      |   |  |