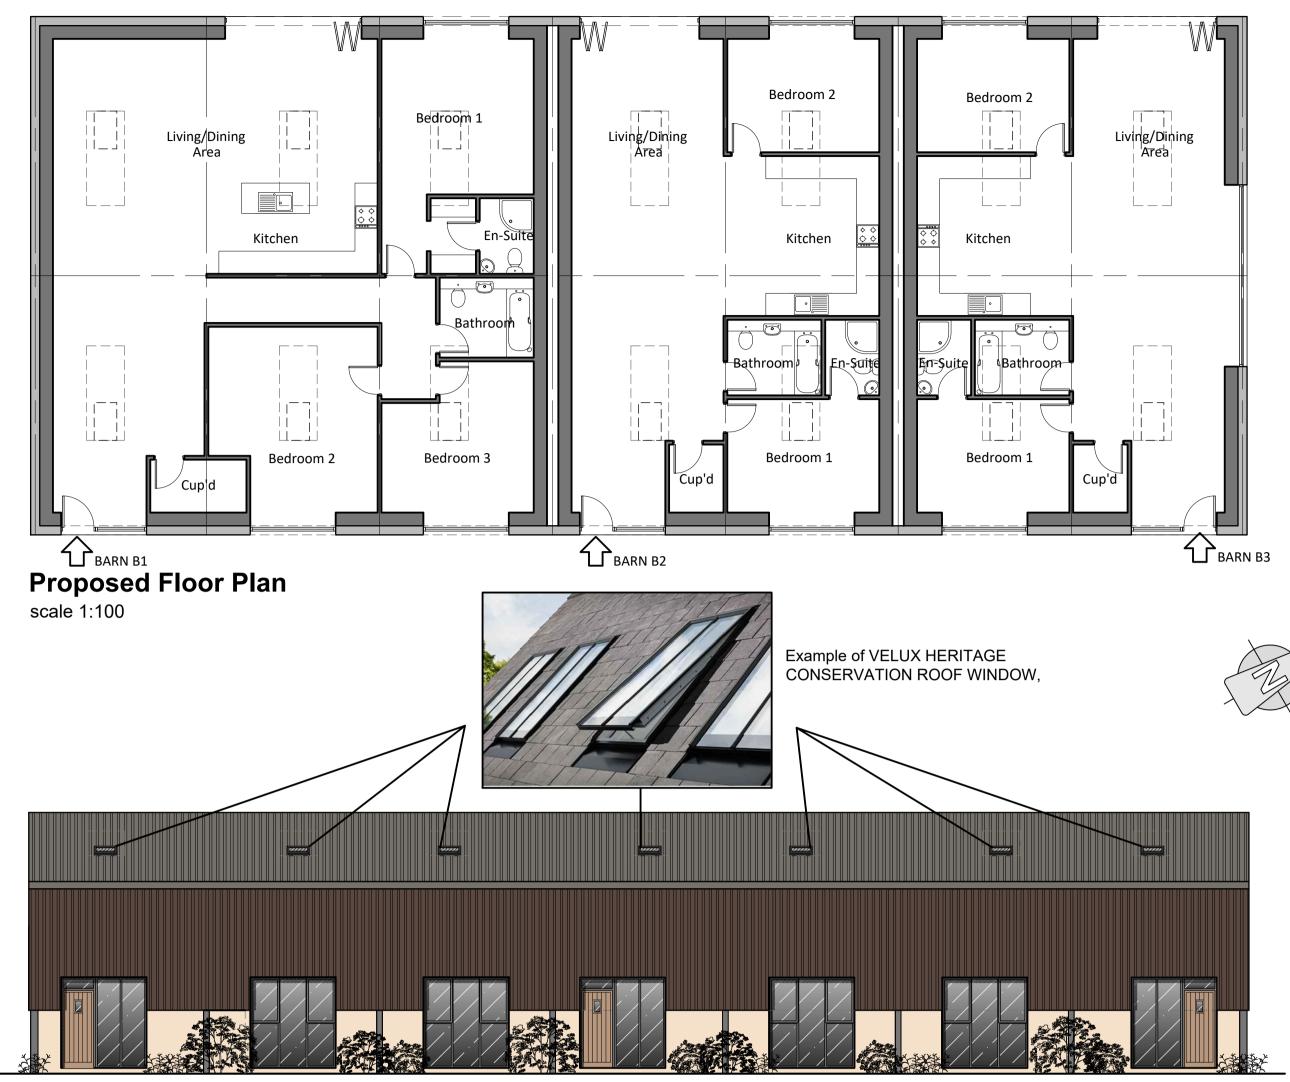

All intellectual property rights are vested with Paul Robinson Partnership (UK) LLP and cannot be used or reproduced without their permission. Copyright 2019

BARN B1-internal area159.0m<sup>2</sup> (larger dwelling house).

BARN B2-internal area 99.0m<sup>2</sup> (smaller dwelling house).

BARN B3-internal area 99.0m² (smaller dwelling house).

rev: date: description:

client: R&B Norfolk Ltd

location: Glebe Farm, Marsh Road Potter Heigham NR29 5LN title: Proposed Conversion of Former Agricultural Building Building B scale @ A1: drawn by: 1:100 JY/NDB date: approved: Oct 2023 JY project no: dwg no: