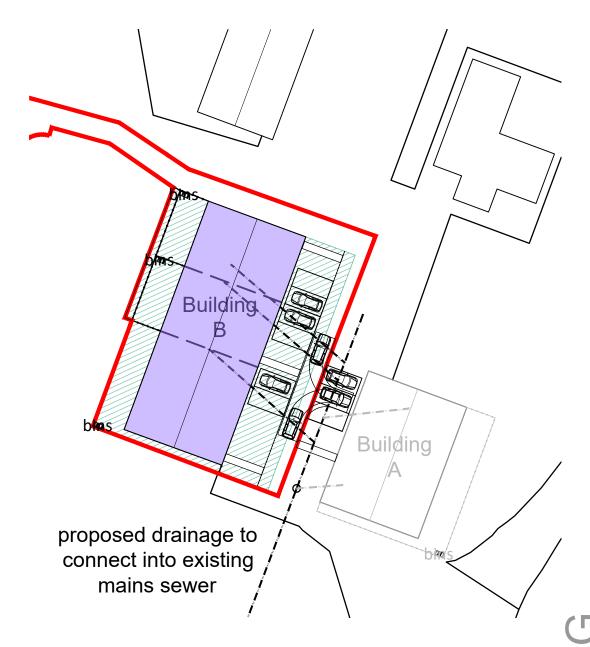

## **Block Plan**

Scale 1:500

Copyright 2019

6 Octagon Business Park, Hospital Road, Little Plumstead, Norwich. NR13 5FH tel: 01603 397057

R&B Norfolk Ltd

Glebe Farm, Marsh Road Potter Heigham NR29 5LN

Proposed Conversion of Former Agricultural Building - Site Location and Block Plan - Building A&B