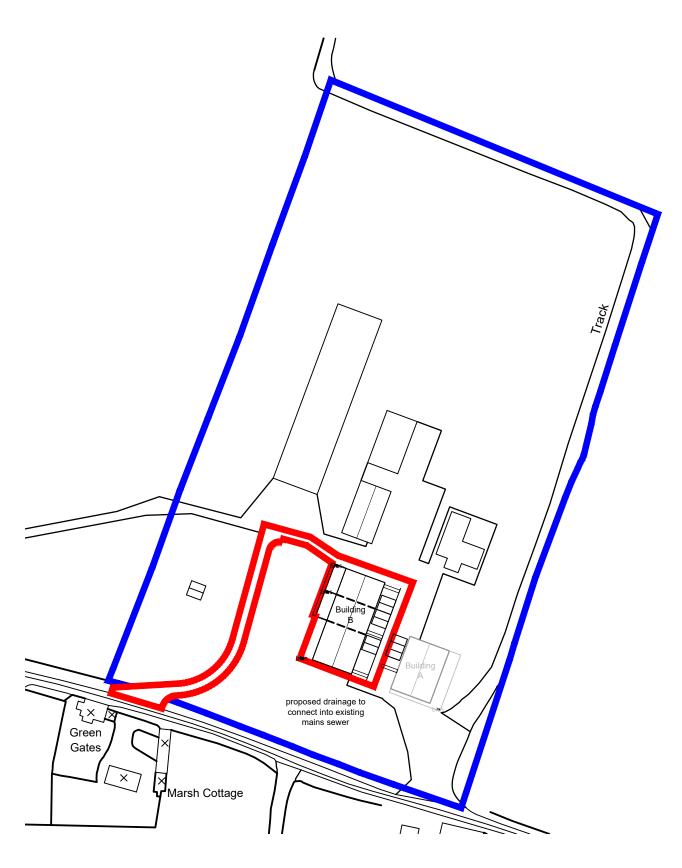

## **Site Location Plan**

Scale 1:1250

This drawing is the copyright of Paul Robinson Partnership (UK) LLP and can only be reproduced with their written permission. This drawing is not to be scaled. Any discrepancies on site are to be notified to Paul Robinson Partnership (UK) LLP. This drawing has been prepared for Planning and Building Regulations purposes only and does not constitute or form part of any contract unless specifically annexed thereto in writing by Paul Robinson Partnership (UK) LLP. On this drawing the term 'client' means the client named in the title block. All intellectual property rights are vested with Paul Robinson Partnership (UK) LLP and cannot be used or reproduced without their permission.

Copyright 2019

6 Octagon Business Park, Hospital Road, Little Plumstead, Norwich. NR13 5FH tel: 01603 397057

R&B Norfolk Ltd

Glebe Farm, Marsh Road Potter Heigham NR29 5LN

Proposed Conversion of Former Agricultural Building - Site Location and Block Plan - Building A&B