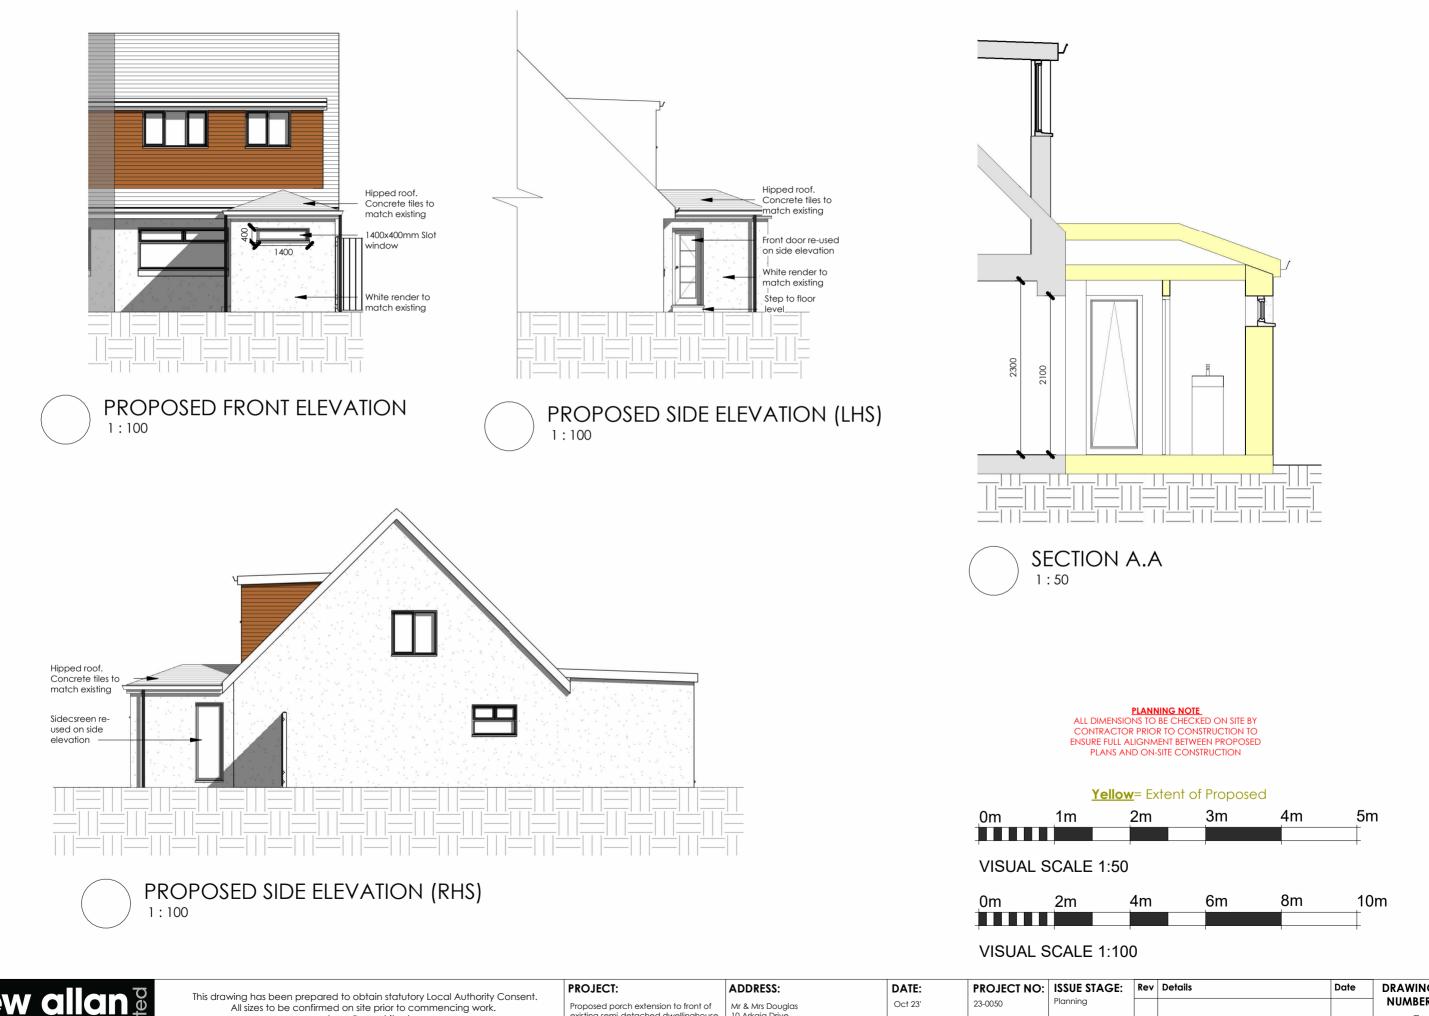

andrew allan architecture

w: www.andrewallanarchitecture.com; e: info@andrewallanarchitecture.com t: 01383 730500

| PROJECT:                                                                     | ADDRESS:                                                    |  |  |
|------------------------------------------------------------------------------|-------------------------------------------------------------|--|--|
| Proposed porch extension to front of<br>existing semi-detached dwellinghouse | Mr & Mrs Dougle<br>10 Arkaig Drive<br>Crossford<br>KY12 8YN |  |  |

TECHNICIAN: SCALE(S):

EF

As indicated

|             | Rev | Details | Date | DRAWING |
|-------------|-----|---------|------|---------|
| Planning    |     |         |      | NUMBER  |
| SHEET SIZE: |     |         |      | 4       |
| A3          |     |         |      |         |