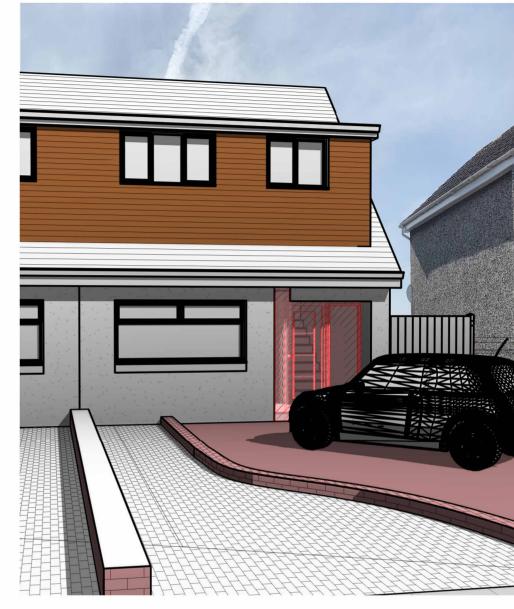

**EXISTING SIDE ELEVATION (LHS)** 

EXISTING SIDE ELEVATION (RHS)

**EXISTING PERSPECTIVE 1** 

PLANNING NOTE

ALL DIMENSIONS TO BE CHECKED ON SITE BY
CONTRACTOR PRIOR TO CONSTRUCTION TO
ENSURE FULL ALIGNMENT BETWEEN PROPOSED
PLANS AND ON-SITE CONSTRUCTION