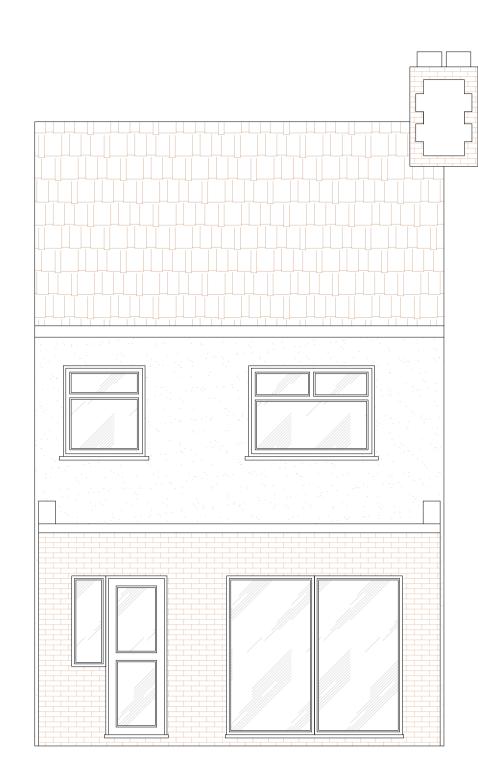

**REGULATIONS:** 

PRIOR TO TENDERING.

**DIMENSIONS:** 

STAGES.

**Proposed Front Elevation** 

Proposed Rear Elevation

ALL PROPOSED MATERIALS AND EXTERNAL FINISHES TO MATCH THAT OF EXISTING DWELLING HOUSE

EXISTING REAR EXTENSION TO BE DEMOLISHED, AND 5.0M DEEP SINGLE STOREY REAR EXTENSION TO BE ERECTED