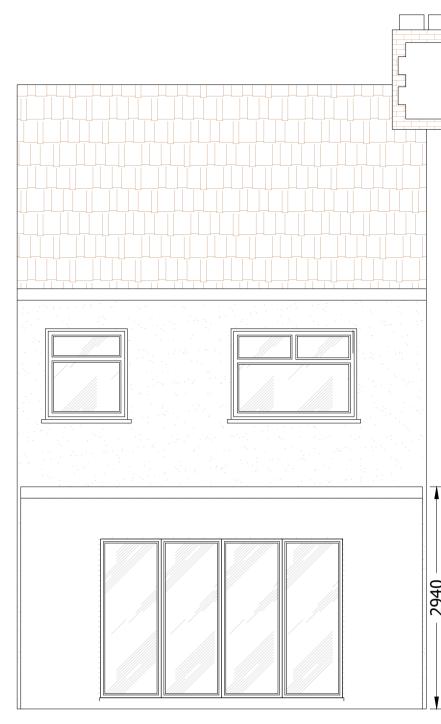

**Existing Front Elevation** 

**Existing Rear Elevation** 

Existing Side Elevation (A)

Existing Side Elevation (B)