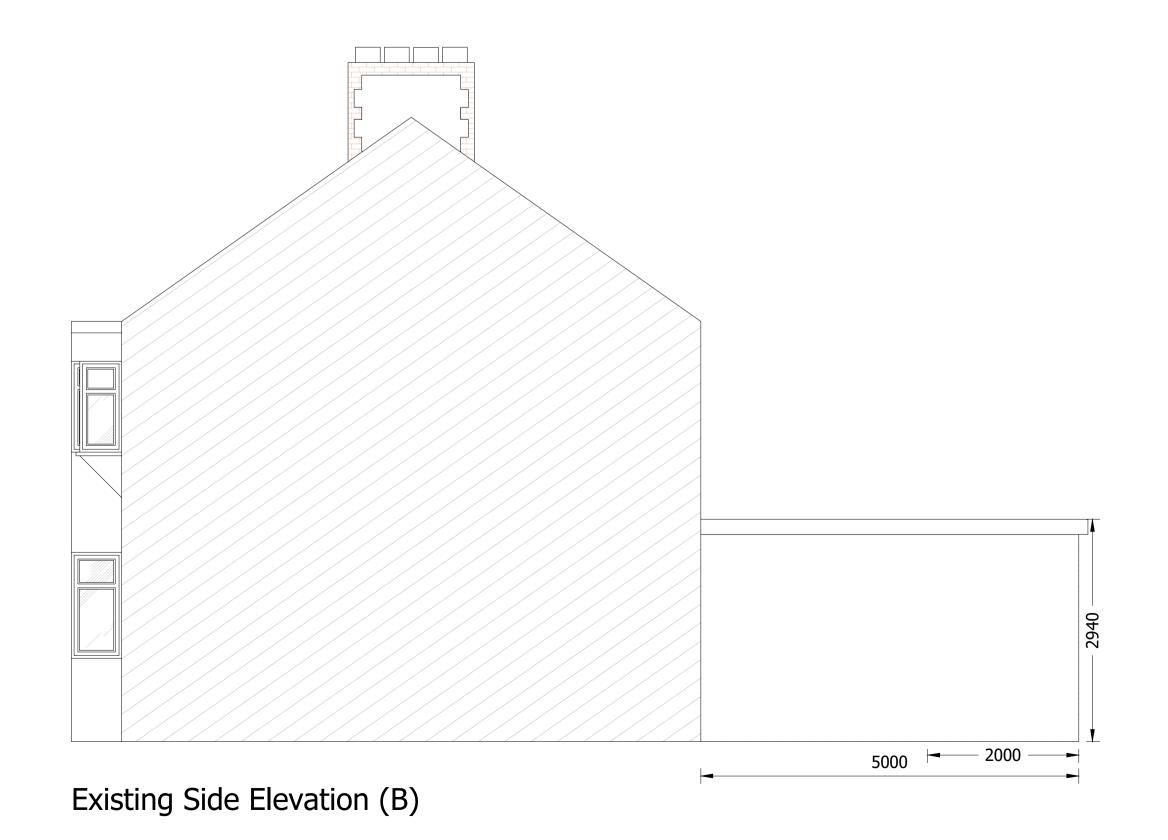

**Existing Front Elevation** 

**Existing Rear Elevation** 

Existing Side Elevation (A)

Existing Side Elevation (B)