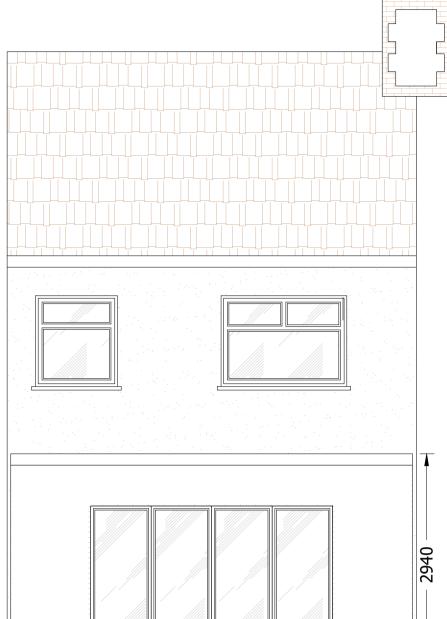

**REGULATIONS:** 

PRIOR TO TENDERING.

**DIMENSIONS:** 

STAGES.

**Proposed Front Elevation** 

Proposed Rear Elevation

ALL PROPOSED MATERIALS AND EXTERNAL FINISHES TO MATCH THAT OF EXISTING DWELLING HOUSE

EXISTING REAR EXTENSION TO BE DEMOLISHED, AND 5.0M DEEP SINGLE STOREY REAR EXTENSION TO BE ERECTED