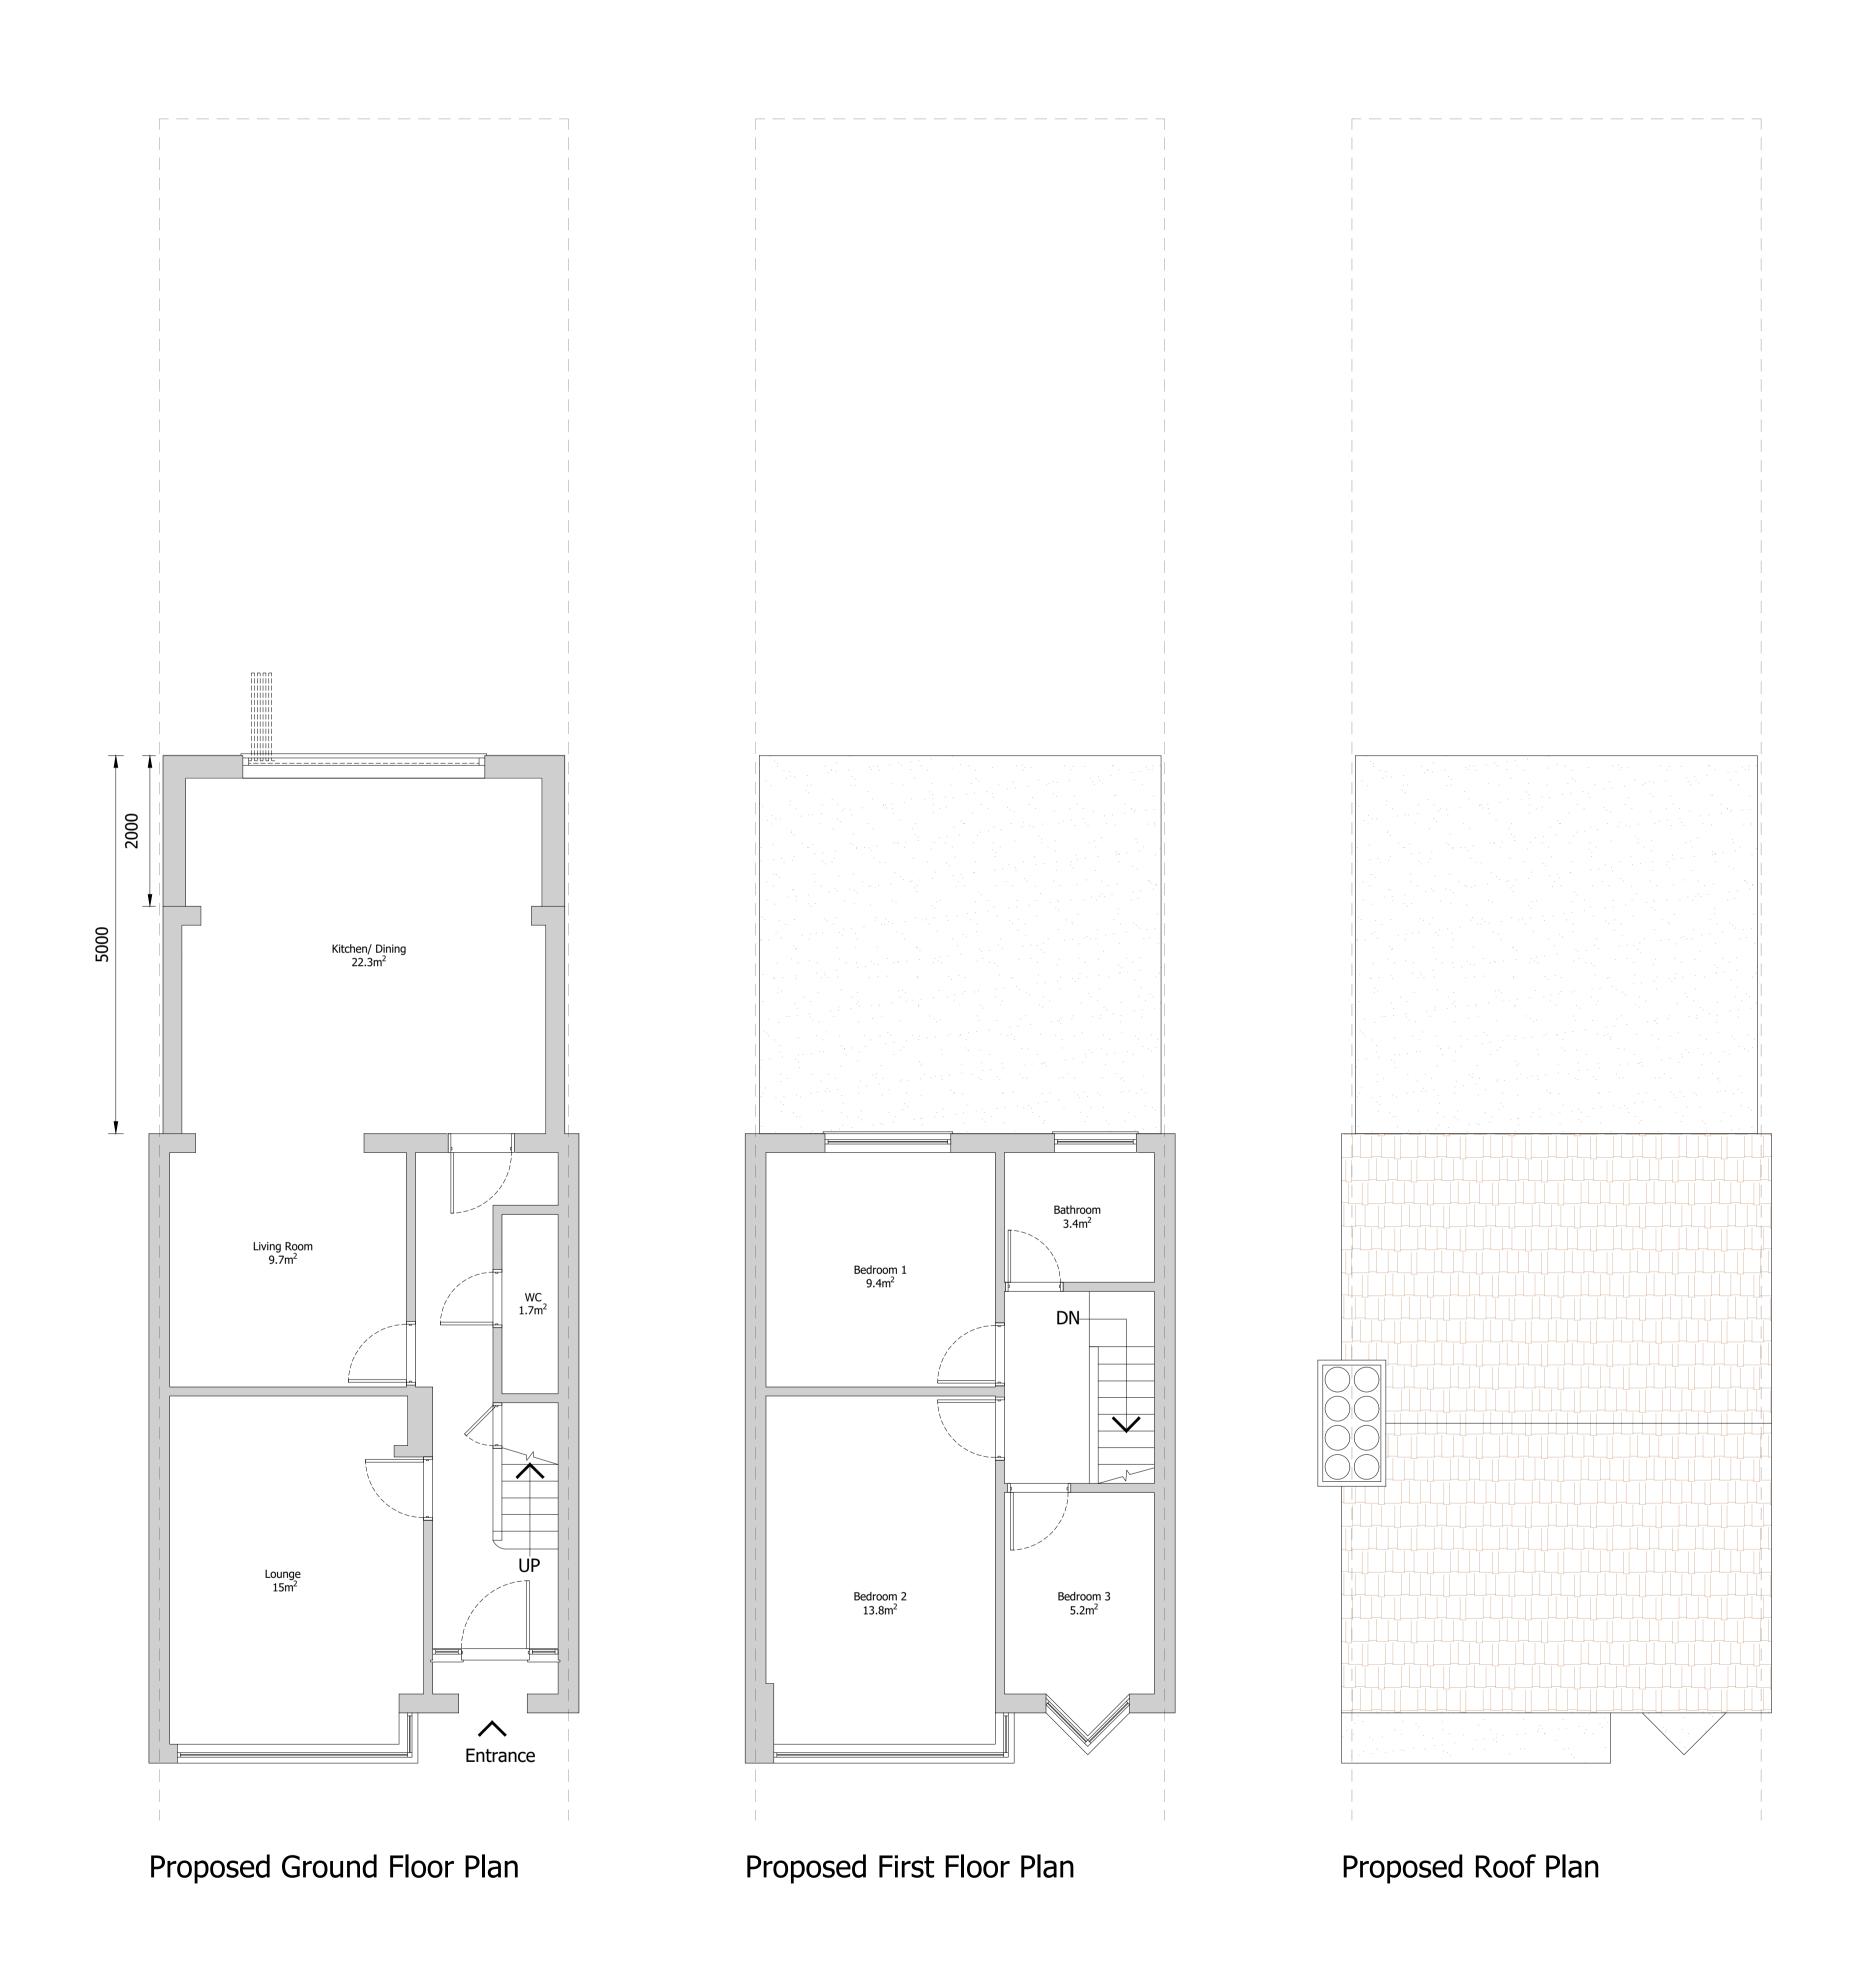

**REGULATIONS:** 

PRIOR TO TENDERING.

**DIMENSIONS:** 

STAGES.

**Proposed Front Elevation** 

Proposed Rear Elevation

ALL PROPOSED MATERIALS AND EXTERNAL FINISHES TO MATCH THAT OF EXISTING DWELLING HOUSE

EXISTING REAR EXTENSION TO BE DEMOLISHED, AND 5.0M DEEP SINGLE STOREY REAR EXTENSION TO BE ERECTED