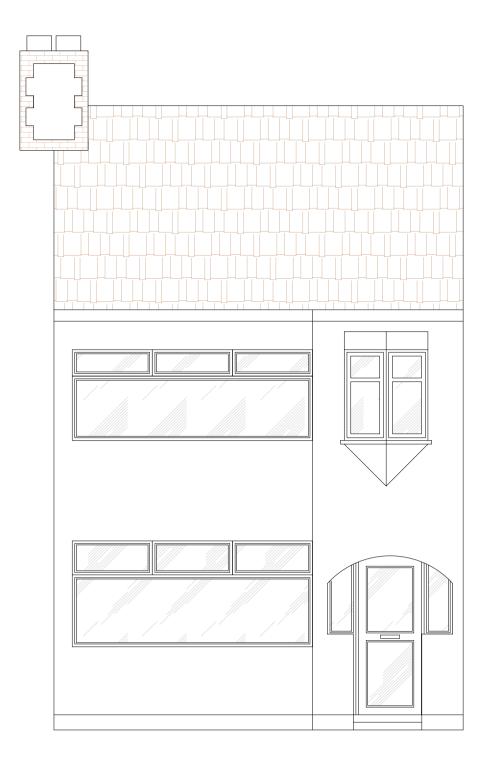

**REGULATIONS:** 

PRIOR TO TENDERING.

**DIMENSIONS:** 

STAGES.

**Proposed Front Elevation** 

Proposed Rear Elevation

ALL PROPOSED MATERIALS AND EXTERNAL FINISHES TO MATCH THAT OF EXISTING DWELLING HOUSE

EXISTING REAR EXTENSION TO BE DEMOLISHED, AND 5.0M DEEP SINGLE STOREY REAR EXTENSION TO BE ERECTED