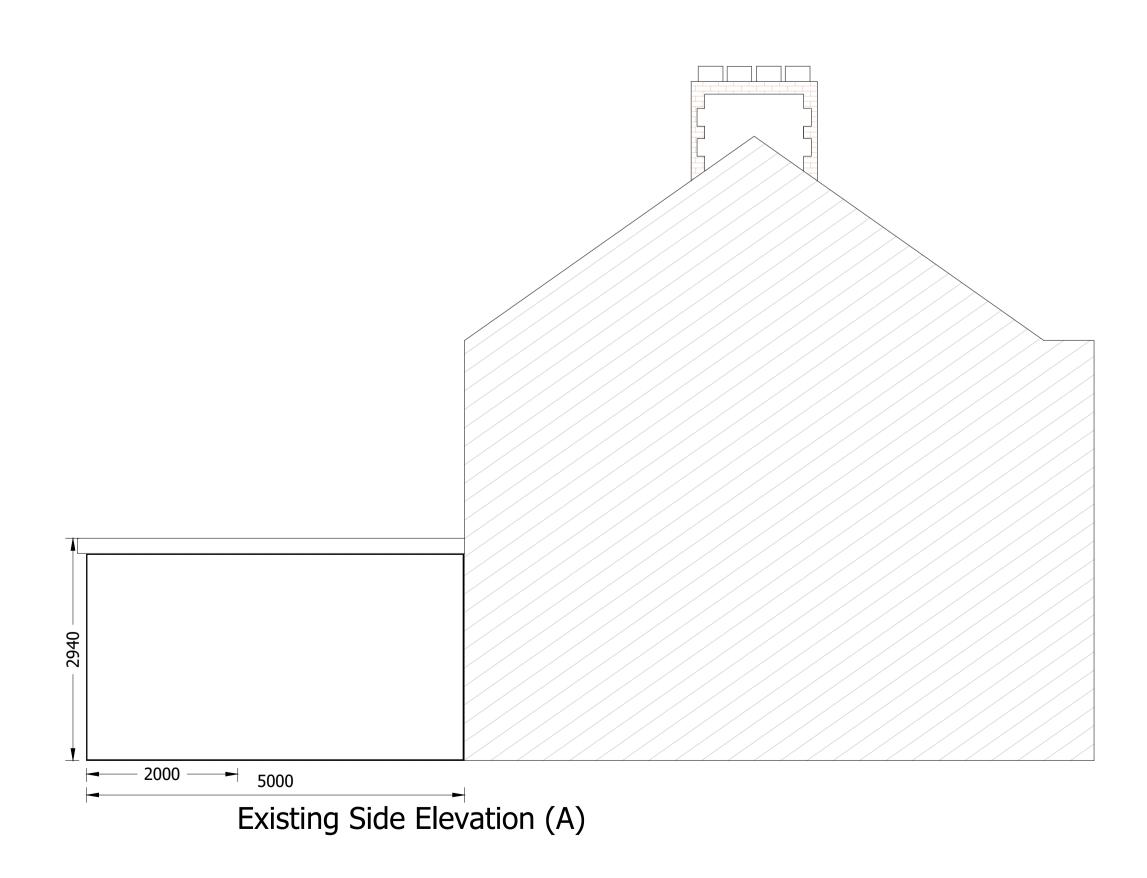

**Existing Front Elevation** 

**Existing Rear Elevation** 

Existing Side Elevation (A)

Existing Side Elevation (B)