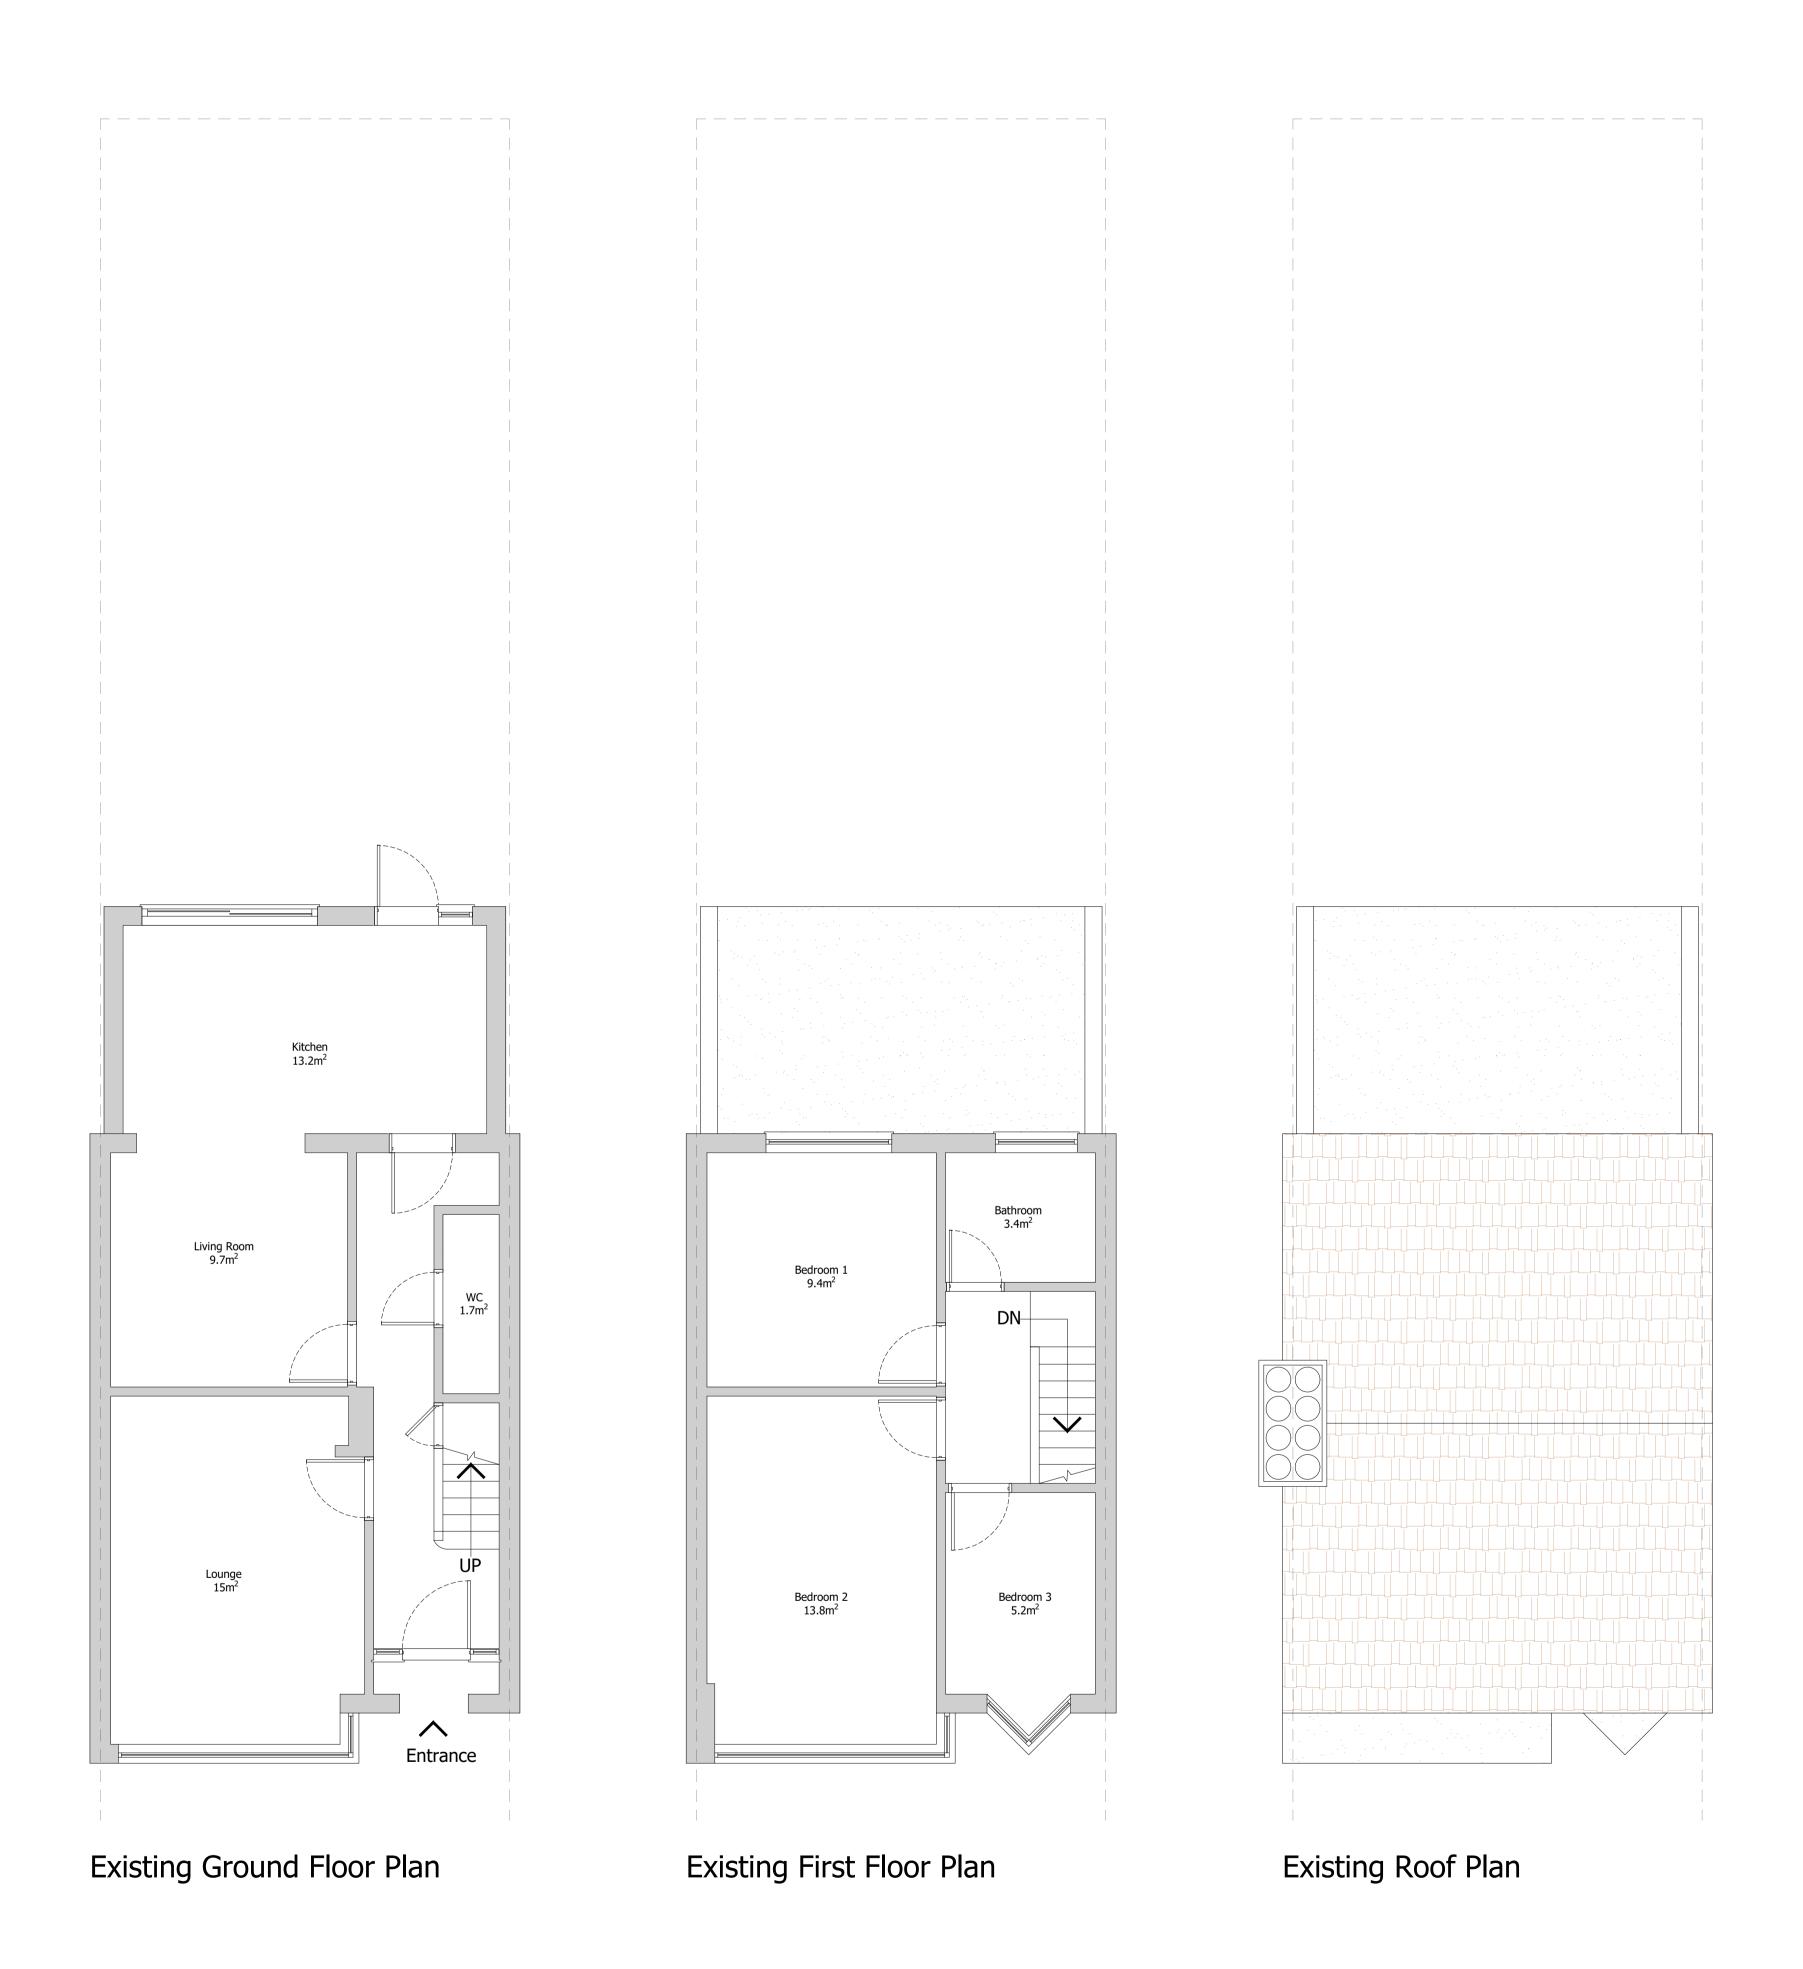

**Existing Front Elevation** 

**Existing Rear Elevation** 

Existing Side Elevation (A)

Existing Side Elevation (B)