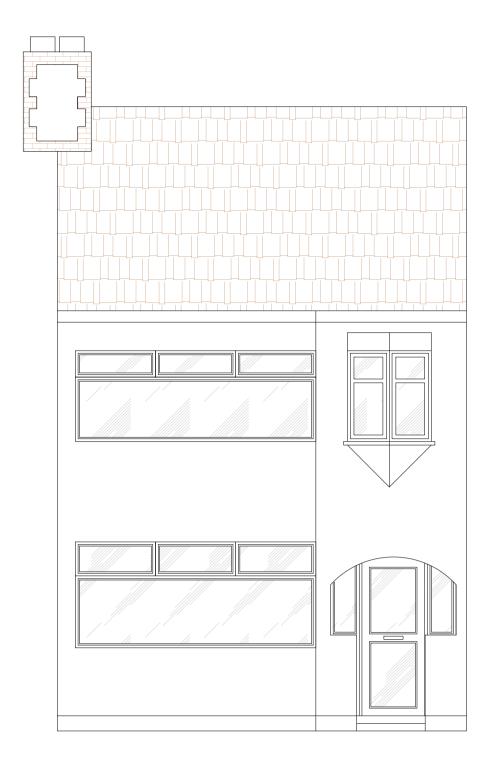

**Existing Front Elevation** 

**Existing Rear Elevation** 

Existing Side Elevation (A)

Existing Side Elevation (B)