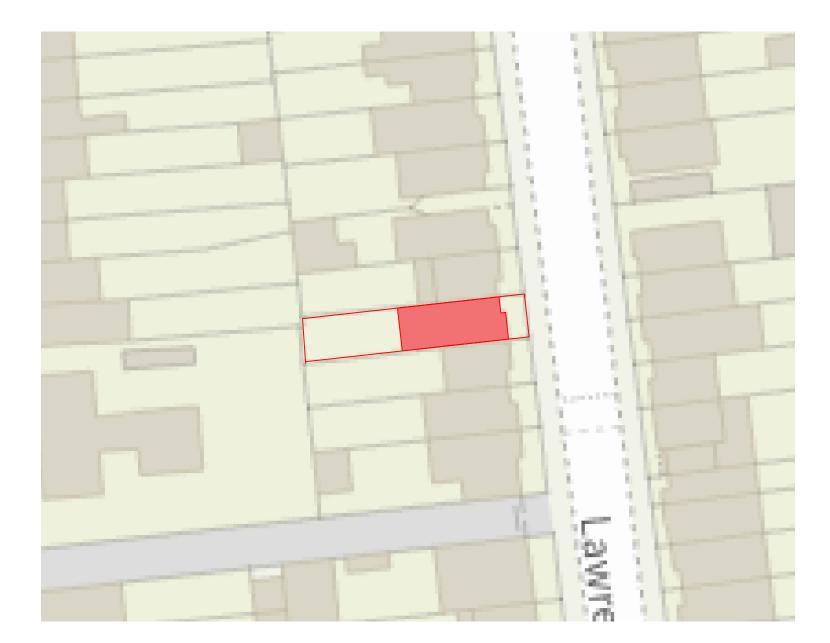

1:500<u>5m 15m 25</u>m

Simple-Build 797 Lea Bridge Road E17 9DS Tel: 07946087389 Email: info@simple-build.co.uk

## SIMPLE-BUILD

| CLIENT: Mohammed Rezab Uddin                                                     |
|----------------------------------------------------------------------------------|
|                                                                                  |
|                                                                                  |
| ENGINEERS: Simple-Build                                                          |
|                                                                                  |
|                                                                                  |
|                                                                                  |
| RK MYA 02/05/23 1                                                                |
| PROJECT 160 LAWRENCE AVENUE E12 5QP                                              |
| TO OTE.                                                                          |
|                                                                                  |
|                                                                                  |
| DRAWING Proposed Block Plan                                                      |
|                                                                                  |
| DRAWING Proposed Block Plan                                                      |
| DRAWING Proposed Block Plan                                                      |
| DRAWING Proposed Block Plan<br>SCALE:<br>As shown @ A3<br>PROJECT NO:<br>STATUS: |
| DRAWING Proposed Block Plan<br>SCALE:<br>As shown @ A3                           |
| DRAWING Proposed Block Plan<br>SCALE:<br>As shown @ A3<br>PROJECT NO:<br>STATUS: |