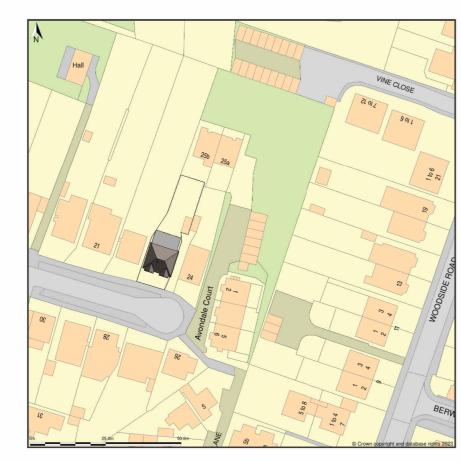

## **THE Buy A Plan**®

23, Benhilton Gardens, Sutton, SM1 3BS

Location Plan shows area bounded by: 525986.54, 165080.63 526127.96, 165222.05 (at a scale of 1:1250), OSGridRef: TQ26056615. The representation of a road, track or path is no evidence of a right of way. The representation of features as lines is no evidence of a property boundary.

Produced on 27th Jul 2023 from the Ordnance Survey National Geographic Database and incorporating surveyed revision available at this date. Reproduction in whole or part is prohibited without the prior permission of Ordnance Survey. © Crown copyright 2023. Supplied by www.buyaplan.co.uk a licensed Ordnance Survey partner (100053143). Unique plan reference: #00836989-D2B1F2. Ordnance Survey and the OS Symbol are registered trademarks of Ordnance Survey, the national mapping agency of Great Britain. Buy A Plan® logo, pdf design and the www.buyaplan.co.uk website are Copyright @ Passinc Ltd 2023.