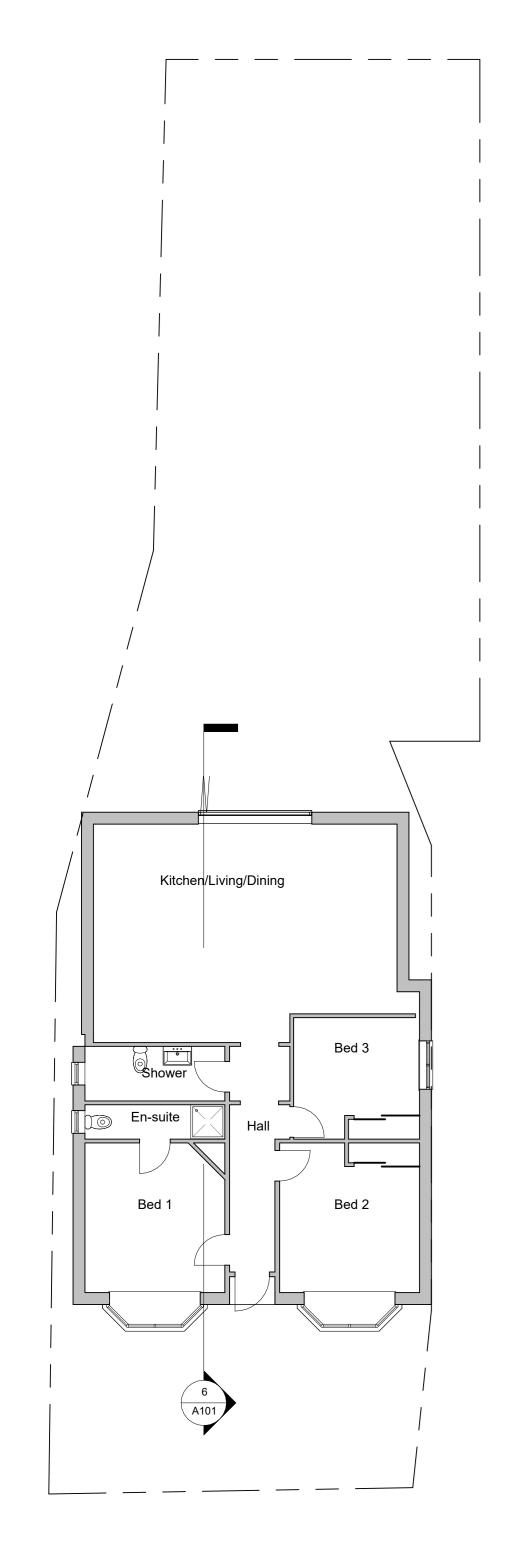

| roject Title |  |
|--------------|--|
|              |  |

**Loft Conversiion** 

Client VENKATA SATYANARAYANA
REDDY ANNAREDDY and
SRAVANTHI MARTHALA

23 Benhilton Gardens SM1 3BS

## Existing Plans and Elevations

| Project No. | TCL687/0 | 07/23 |              |
|-------------|----------|-------|--------------|
| T.O.        | 1 : 100  | @A1   | October 2023 |
| Drawn by    | Scale    |       | Date         |