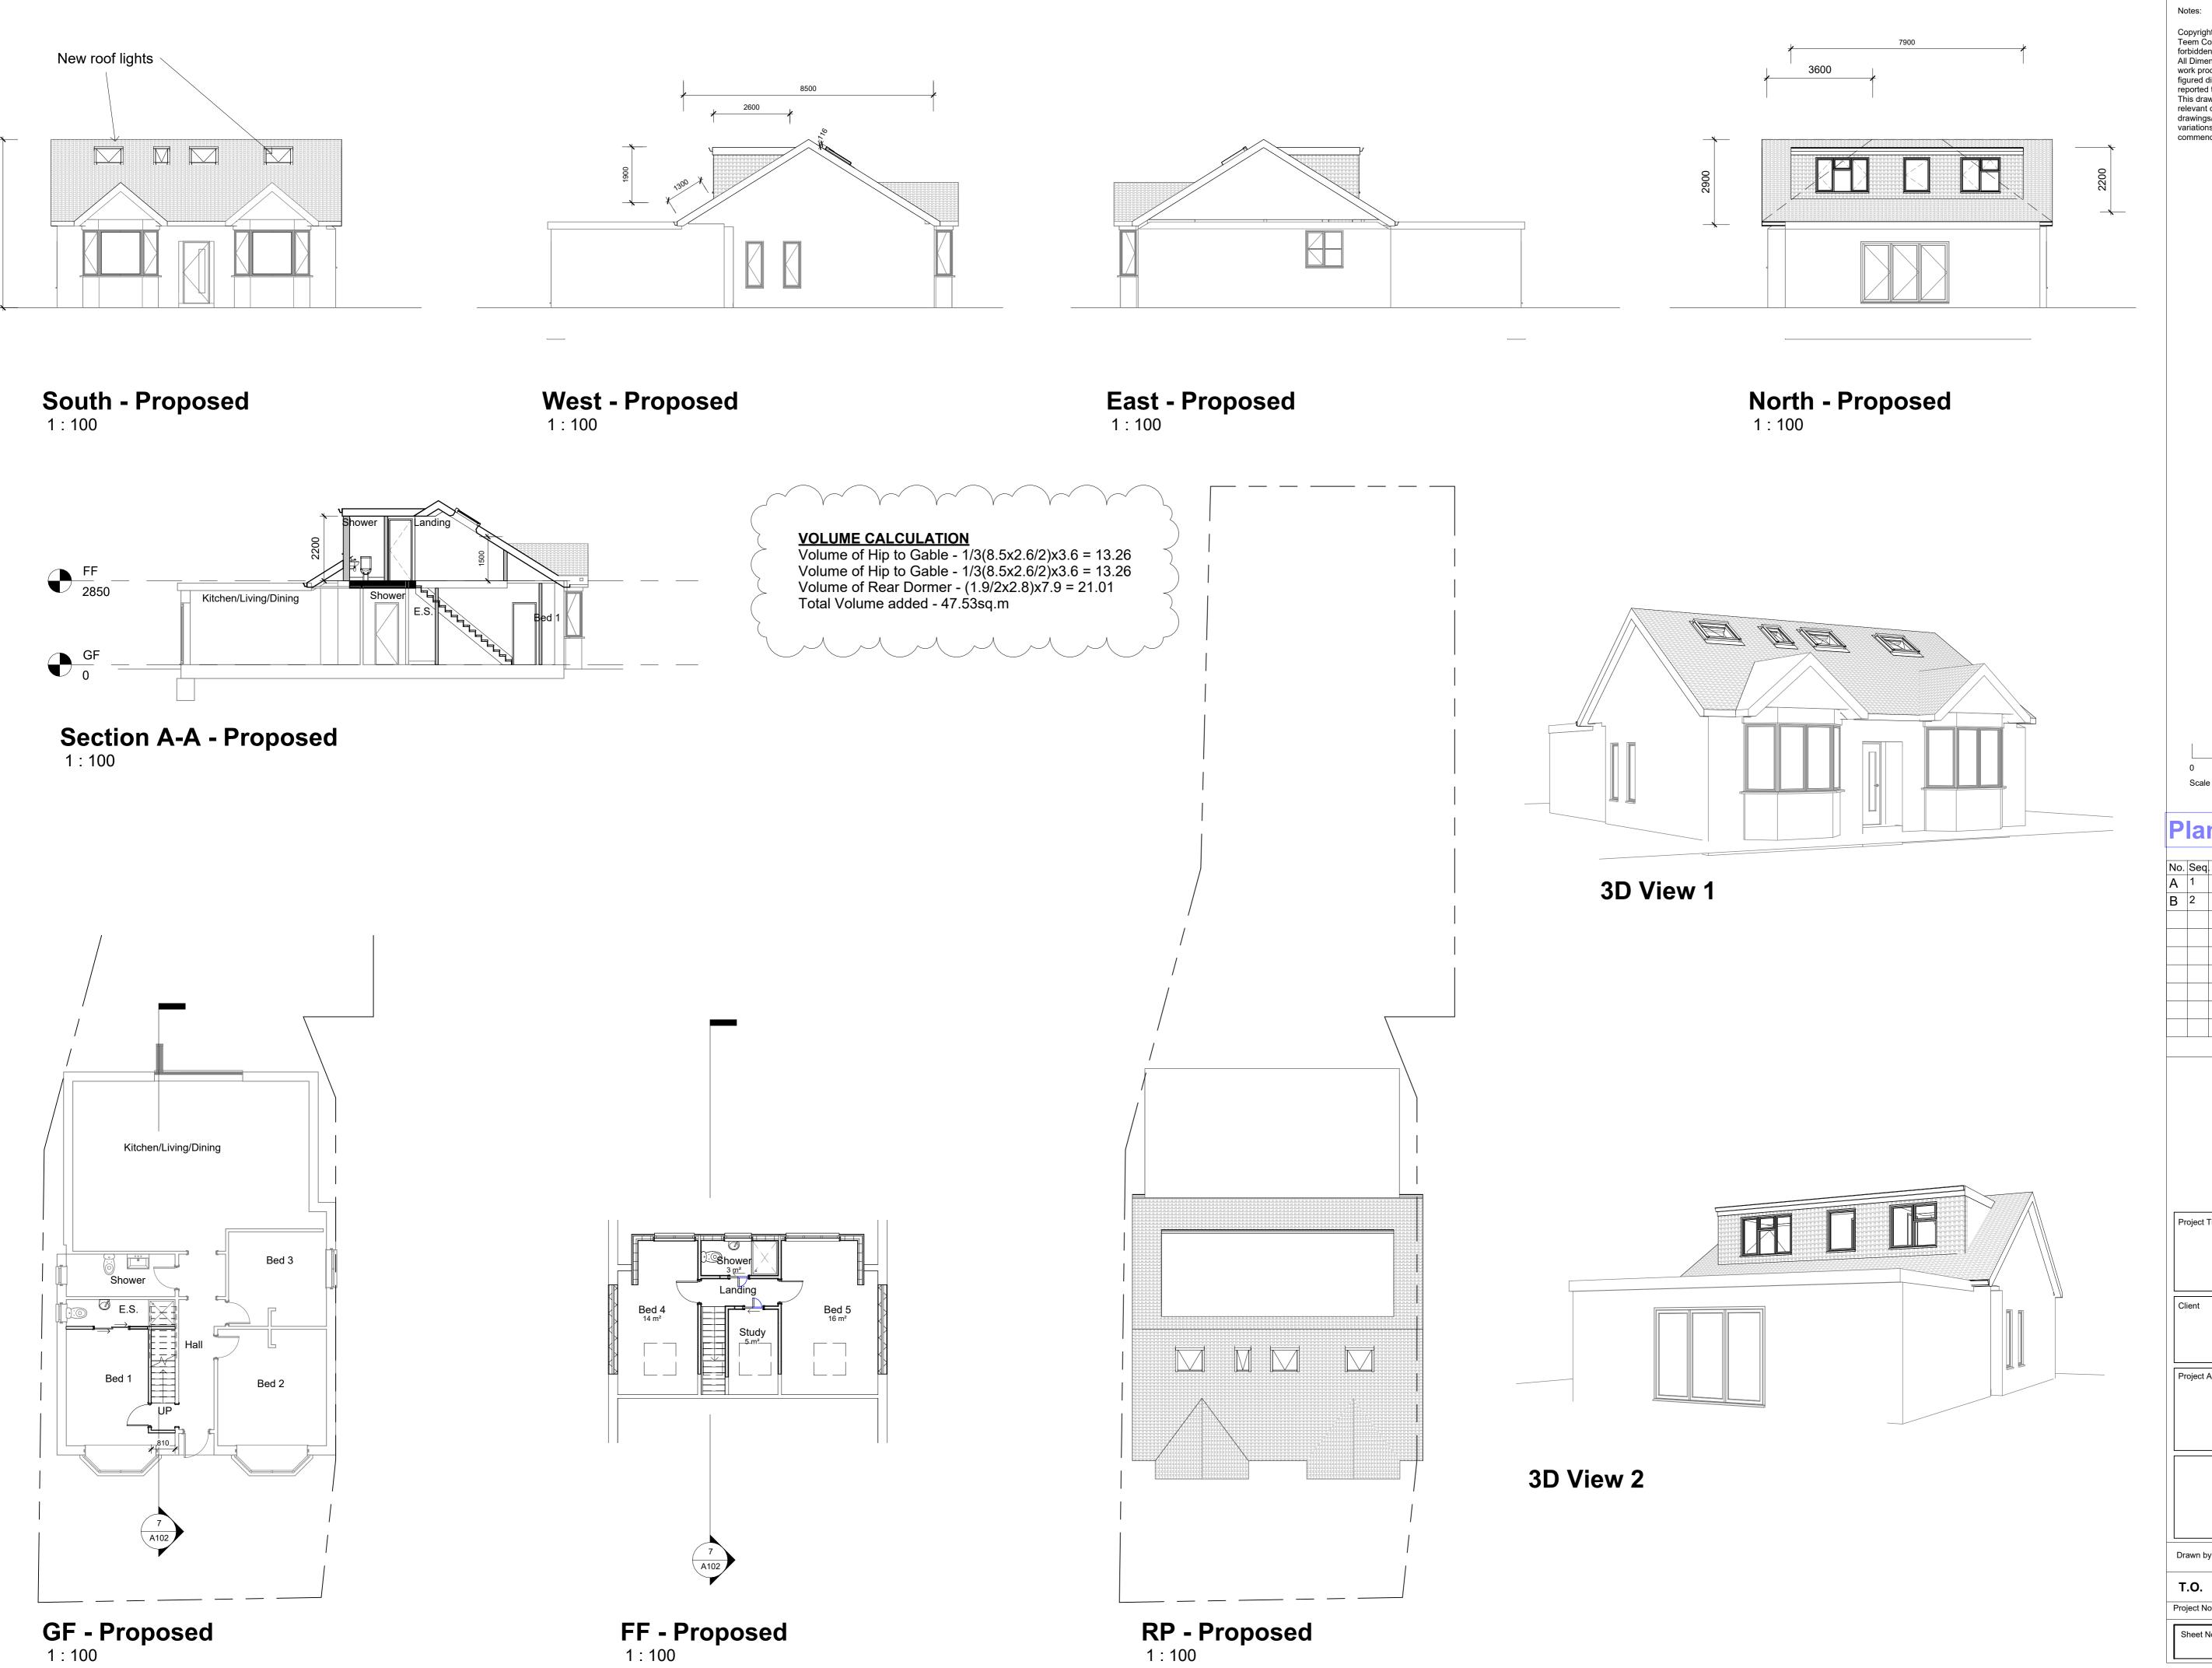

## **Planning**

| No. | Seq | Description             | Date     |
|-----|-----|-------------------------|----------|
| Α   | 1   | <b>Existing Section</b> | 08/2023  |
| В   | 2   | Reduced Dormer          | 17/10/23 |
|     |     |                         |          |
|     |     |                         |          |
|     |     |                         |          |
|     |     |                         |          |
|     |     |                         |          |
|     |     |                         |          |
|     |     |                         |          |

**Loft Conversiion** 

Client VENKATA SATYANARAYANA
REDDY ANNAREDDY and
SRAVANTHI MARTHALA

23 Benhilton Gardens SM1 3BS

Proposed Plans and Elevations

Drawn by 1:100 @A1 October 2023 Project No. TCL687/07/23