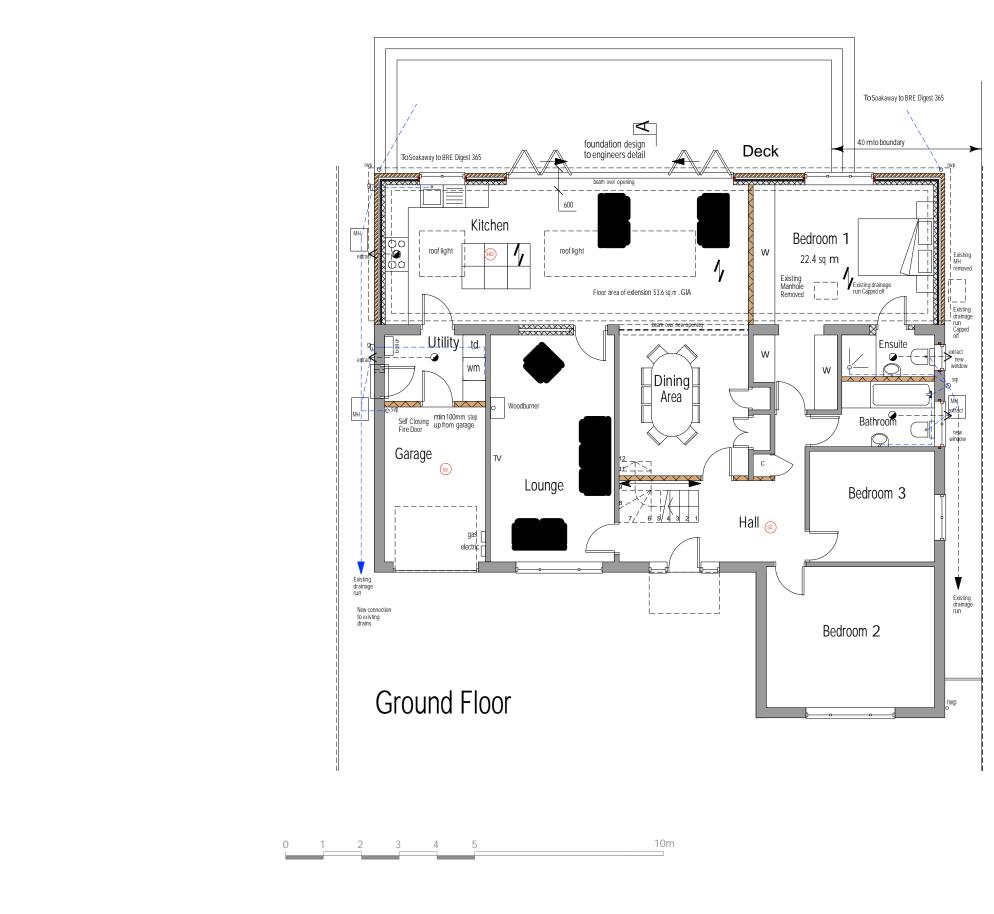

1 Knowle Close, Langton Green

**Existing Ground Floor** 



## Notes

Check that this drawing is the latest revision. Do not use any of the information on this drawing without checking all dimensions on site. Do not use any areas indicated for either valuation, purchase, sale, or any other form of legally binding contract. Do not reproduce any part of this drawing without

prior witten cosent. Scaled for planning purposes only.

This chaving is based partly upon information provided by -

lssue

C 29/08/2023 Planning Issue

## 1 Knowle Close Langton Green , TN3 0EP



## 4 Drumblair Crescent Inverness, IV2 4RG

Existing Ground Floor 1:100 @A2 H-1602 03c

RAD