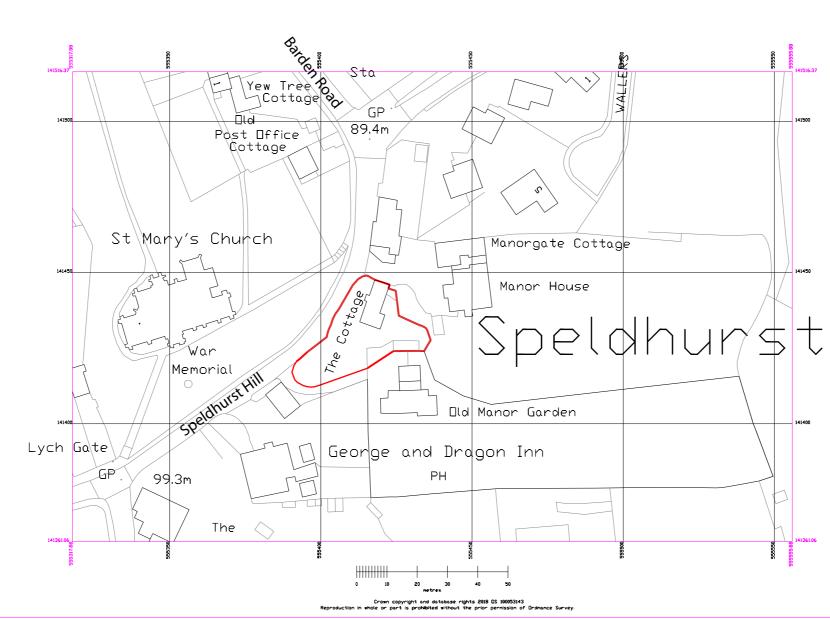

## 1 / The Garage - Site Location Plan

1:1250

| DO NOT SCALE                                                                                                                                                                                                                                                         | NOTES                                                               |
|----------------------------------------------------------------------------------------------------------------------------------------------------------------------------------------------------------------------------------------------------------------------|---------------------------------------------------------------------|
| THE CONTRACTOR IS TO CHECK AND VERIFY ALL<br>BUILDING AND STE DIMENSIONS. LEVELS AND<br>SEWER INVERT LEVELS AT CONNECTION POINTS<br>BEFORE WORK STARTS.<br>THIS DRAWING IS TO BE READ AND CHECKED IN<br>CONJUNCTION WITH ENGINEERS AND OTHER<br>SPECIALIST DRAWINGS. | TO BE READ IN COMUNCTION WITH GA PLANS,<br>SECTIONS AND ELEVATIONS. |
|                                                                                                                                                                                                                                                                      |                                                                     |