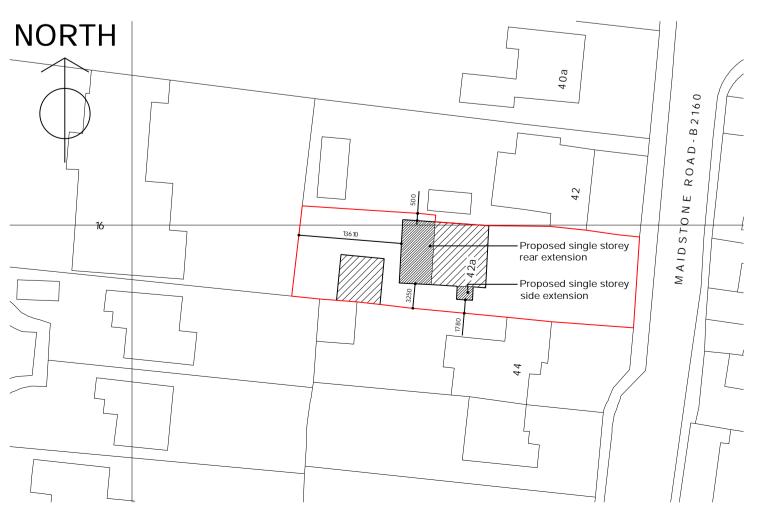

## PROPOSED FIRST FLOOR PLAN - 1:50

SITE BLOCK PLAN - 1:500

SCALE BAR - 1:100

C - Alteration to proposed scheme as req'd - Oct '23 B - Alteration to proposed scheme as req'd - Oct '23 A - Alteration to proposed scheme as req'd - Sept '23 REVISIONS

DESCRIPTION

PROPOSED EXTENSIONS AND GENERAL ALTERATIONS

JOB TITLE

THE COACH HOUSE, 42A MAIDSTONE ROAD, PADDOCK WOOD, TN12 6BT.

DRAWING TITLE

PROPOSED FLOOR PLANS, ELEVATIONS AND SITE PLANS

SCALE: AS NOTED (A1)