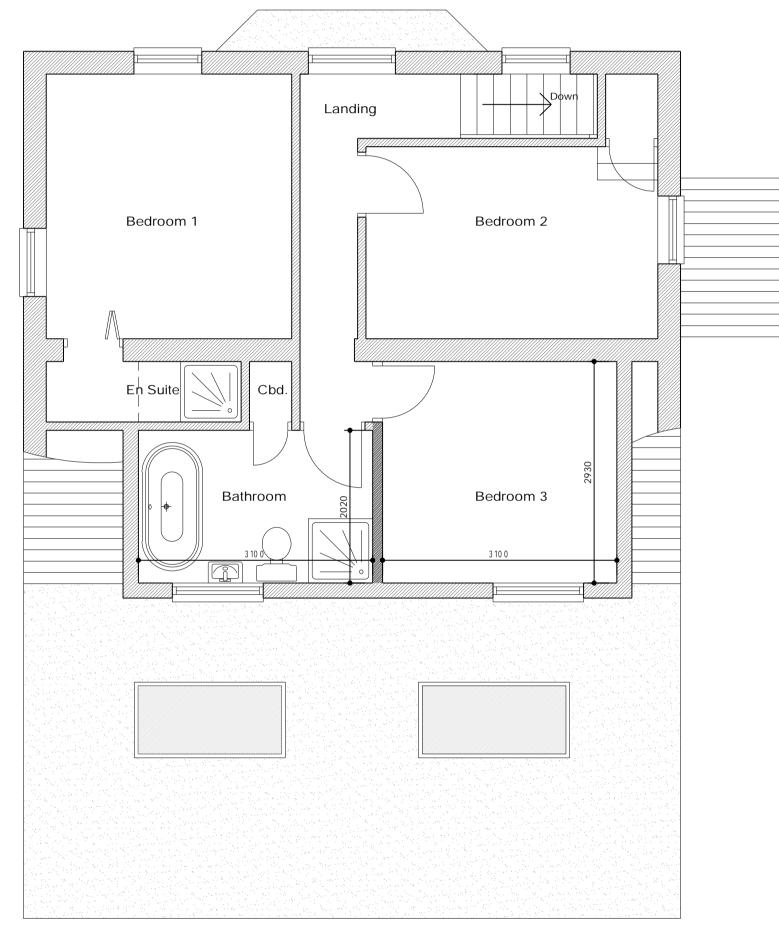

## PROPOSED FIRST FLOOR PLAN - 1:50

SITE BLOCK PLAN - 1:500

SCALE BAR - 1:100

C - Alteration to proposed scheme as req'd - Oct '23 B - Alteration to proposed scheme as req'd - Oct '23 A - Alteration to proposed scheme as req'd - Sept '23 REVISIONS