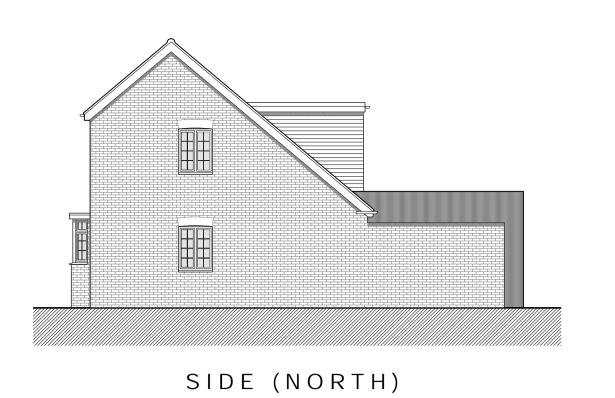

SIDE (SOUTH)

PROPOSED ELEVATIONS - 1:100









PROPOSED ROOF PLAN - 1:100

## PROPOSED FIRST FLOOR PLAN - 1:50

SITE BLOCK PLAN - 1:500



SCALE BAR - 1:100

C - Alteration to proposed scheme as req'd - Oct '23 B - Alteration to proposed scheme as req'd - Oct '23 A - Alteration to proposed scheme as req'd - Sept '23 REVISIONS



DESCRIPTION

PROPOSED EXTENSIONS AND GENERAL ALTERATIONS

JOB TITLE

THE COACH HOUSE, 42A MAIDSTONE ROAD, PADDOCK WOOD, TN12 6BT.

DRAWING TITLE

PROPOSED FLOOR PLANS, ELEVATIONS AND SITE PLANS

SCALE: AS NOTED (A1)

DATE: SEPTEMBER 2023

DRAWN BY: SB

DRAWING NO: 23.499/02C

PROPOSED GROUND FLOOR PLAN - 1:50

SCALE BAR - 1:500

SCALE BAR - 1:50