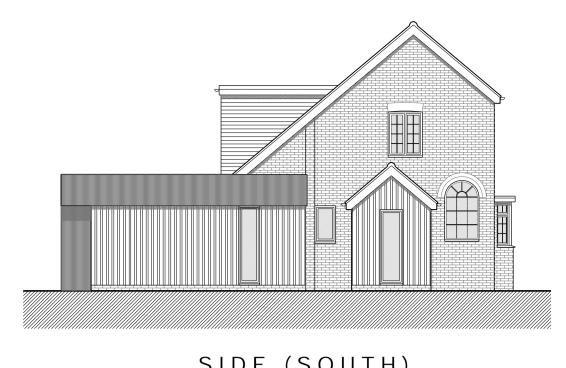

SIDE (SOUTH)

PROPOSED ELEVATIONS - 1:100









PROPOSED ROOF PLAN - 1:100

## PROPOSED FIRST FLOOR PLAN - 1:50

SITE BLOCK PLAN - 1:500



SCALE BAR - 1:100

C - Alteration to proposed scheme as req'd - Oct '23 B - Alteration to proposed scheme as req'd - Oct '23 A - Alteration to proposed scheme as req'd - Sept '23 REVISIONS



DESCRIPTION

PROPOSED EXTENSIONS AND GENERAL ALTERATIONS

JOB TITLE

THE COACH HOUSE, 42A MAIDSTONE ROAD, PADDOCK WOOD, TN12 6BT.

DRAWING TITLE

PROPOSED FLOOR PLANS, ELEVATIONS AND SITE PLANS

SCALE: AS NOTED (A1)

DATE: SEPTEMBER 2023

DRAWN BY: SB

DRAWING NO: 23.499/02C

PROPOSED GROUND FLOOR PLAN - 1:50

SCALE BAR - 1:500

SCALE BAR - 1:50