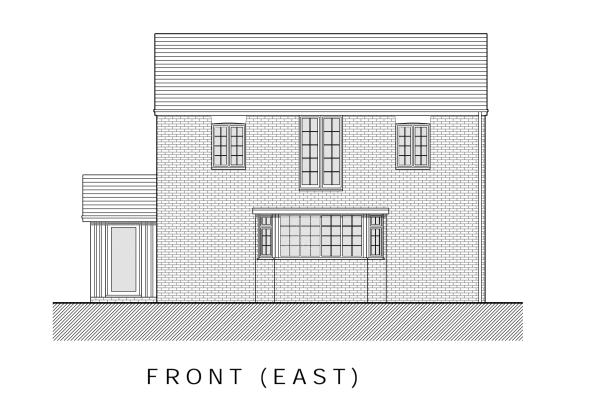

SIDE (SOUTH)

PROPOSED ELEVATIONS - 1:100









PROPOSED ROOF PLAN - 1:100

## PROPOSED FIRST FLOOR PLAN - 1:50

SITE BLOCK PLAN - 1:500



SCALE BAR - 1:100

C - Alteration to proposed scheme as req'd - Oct '23 B - Alteration to proposed scheme as req'd - Oct '23 A - Alteration to proposed scheme as req'd - Sept '23 REVISIONS



DESCRIPTION

PROPOSED EXTENSIONS AND GENERAL ALTERATIONS

JOB TITLE

THE COACH HOUSE, 42A MAIDSTONE ROAD, PADDOCK WOOD, TN12 6BT.

DRAWING TITLE

PROPOSED FLOOR PLANS, ELEVATIONS AND SITE PLANS

SCALE: AS NOTED (A1)

DATE: SEPTEMBER 2023

DRAWN BY: SB

DRAWING NO: 23.499/02C

PROPOSED GROUND FLOOR PLAN - 1:50

SCALE BAR - 1:500

SCALE BAR - 1:50