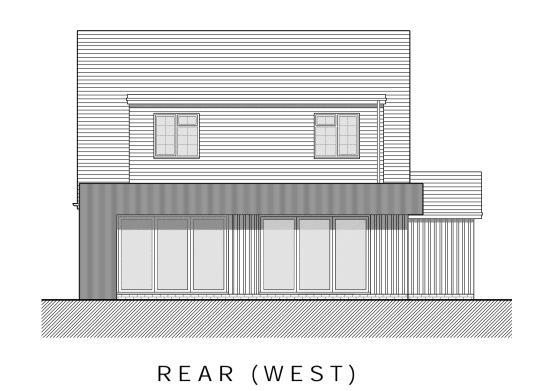

SIDE (SOUTH)

PROPOSED ELEVATIONS - 1:100









PROPOSED ROOF PLAN - 1:100

## PROPOSED FIRST FLOOR PLAN - 1:50

SITE BLOCK PLAN - 1:500



SCALE BAR - 1:100

C - Alteration to proposed scheme as req'd - Oct '23 B - Alteration to proposed scheme as req'd - Oct '23 A - Alteration to proposed scheme as req'd - Sept '23 REVISIONS



DESCRIPTION

PROPOSED EXTENSIONS AND GENERAL ALTERATIONS

JOB TITLE

THE COACH HOUSE, 42A MAIDSTONE ROAD, PADDOCK WOOD, TN12 6BT.

DRAWING TITLE

PROPOSED FLOOR PLANS, ELEVATIONS AND SITE PLANS

SCALE: AS NOTED (A1)

DATE: SEPTEMBER 2023

DRAWN BY: SB

DRAWING NO: 23.499/02C

PROPOSED GROUND FLOOR PLAN - 1:50

SCALE BAR - 1:500

SCALE BAR - 1:50