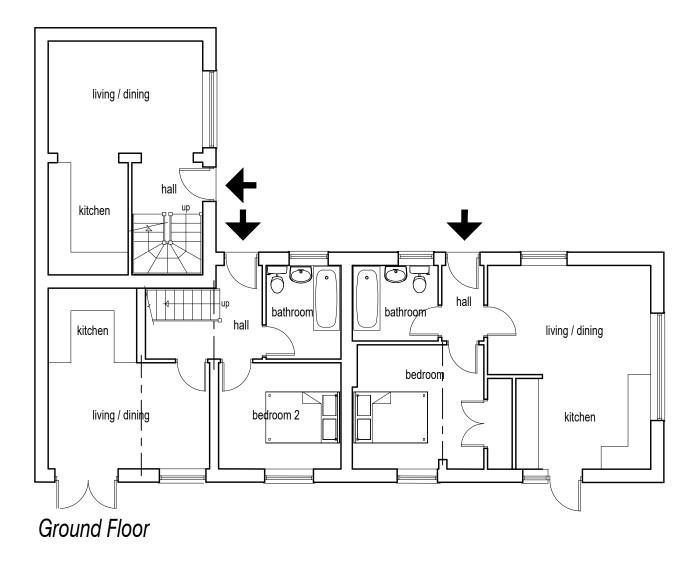

DRAWING

Barn C, proposed floor plans

SCALE 1:100 @ A3 DATE Sept 2023

REVISION

DRAWING NUMBER

118.D.110