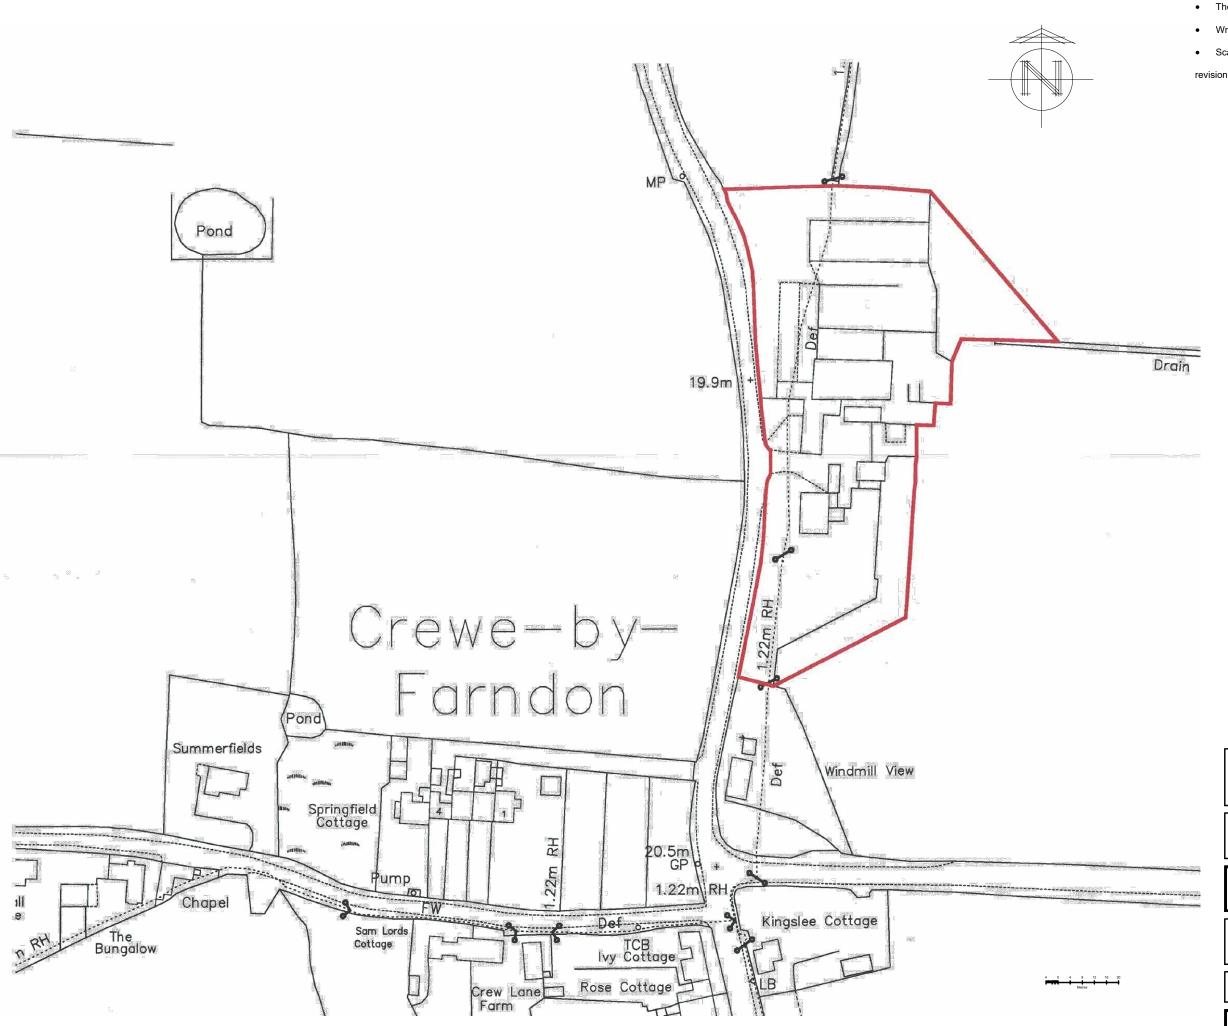

## **MAP.architects**

Greyfriars, Neston Road, Ness, Cheshire. CH64 4AR Tel: 07850 530832 email: MAP.architects@outlook.com

Philip Feeney Ltd.

PROJECT

Conversion of block C to residential use, Lodge Farm, Farndon

DRAWING

**Location Plan** 

|   | scale<br>1:1250 @ A3 | Sept 2023 |
|---|----------------------|-----------|
| i |                      |           |

118.S.101

1.2.1.6.6.1