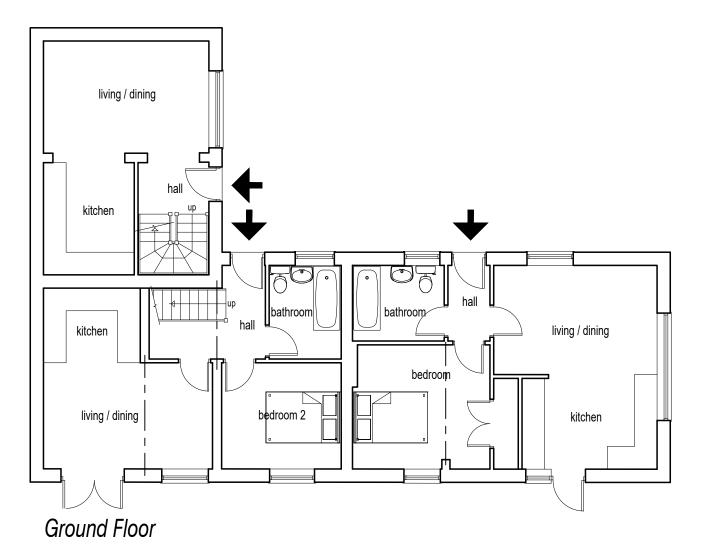

| revisions: | date: | description |
|------------|-------|-------------|
|------------|-------|-------------|

A: 30.10.23 updated drawing scale for planning

4m

6m

8m

10m

| MAP.architects                                                                                           |           |  |  |
|----------------------------------------------------------------------------------------------------------|-----------|--|--|
| Greyfriars, Neston Road, Ness, Cheshire. CH64 4AR<br>Tel: 07850 530832 email: MAP.architects@outlook.com |           |  |  |
| Philip Feeney Ltd.                                                                                       |           |  |  |
| PROJECT                                                                                                  |           |  |  |
| Conversion of block C to residential use,                                                                |           |  |  |
| Lodge Farm, Farndon                                                                                      |           |  |  |
| DRAWING                                                                                                  |           |  |  |
| Barn C, proposed floor plans                                                                             |           |  |  |
| SCALE                                                                                                    | DATE      |  |  |
| 1:100 @ A3                                                                                               | Sept 2023 |  |  |
| DRAWING NUMBER                                                                                           | REVISION  |  |  |
| 118.D.110                                                                                                | A         |  |  |