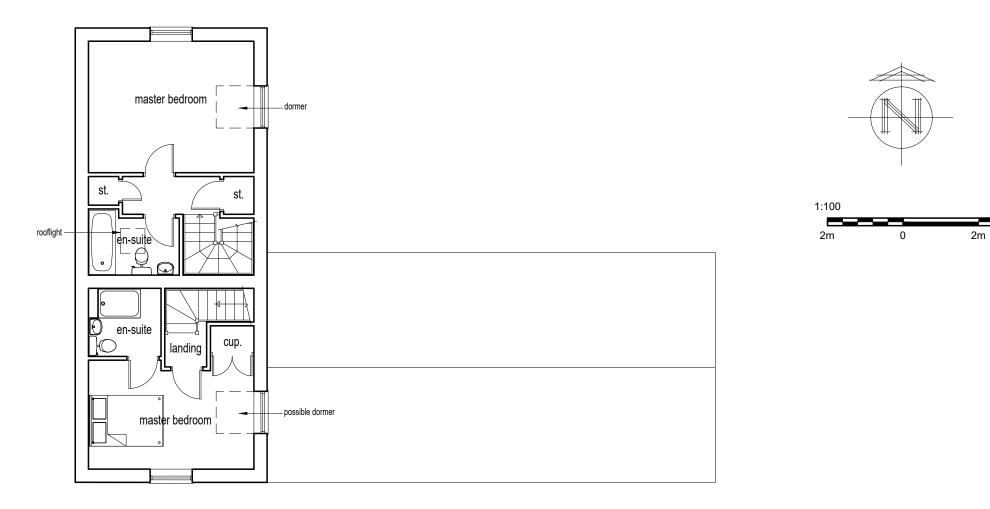

| revisions: | date: | description |
|------------|-------|-------------|
|------------|-------|-------------|

A: 30.10.23 updated drawing scale for planning

4m

6m

8m

10m

| MAP.architects                                                                                           |           |  |  |
|----------------------------------------------------------------------------------------------------------|-----------|--|--|
| Greyfriars, Neston Road, Ness, Cheshire. CH64 4AR<br>Tel: 07850 530832 email: MAP.architects@outlook.com |           |  |  |
| Philip Feeney Ltd.                                                                                       |           |  |  |
| PROJECT                                                                                                  |           |  |  |
| Conversion of block C to residential use,                                                                |           |  |  |
| Lodge Farm, Farndon                                                                                      |           |  |  |
| DRAWING                                                                                                  |           |  |  |
| Barn C, proposed floor plans                                                                             |           |  |  |
| SCALE                                                                                                    | DATE      |  |  |
| 1:100 @ A3                                                                                               | Sept 2023 |  |  |
| DRAWING NUMBER                                                                                           | REVISION  |  |  |
| 118.D.110                                                                                                | A         |  |  |