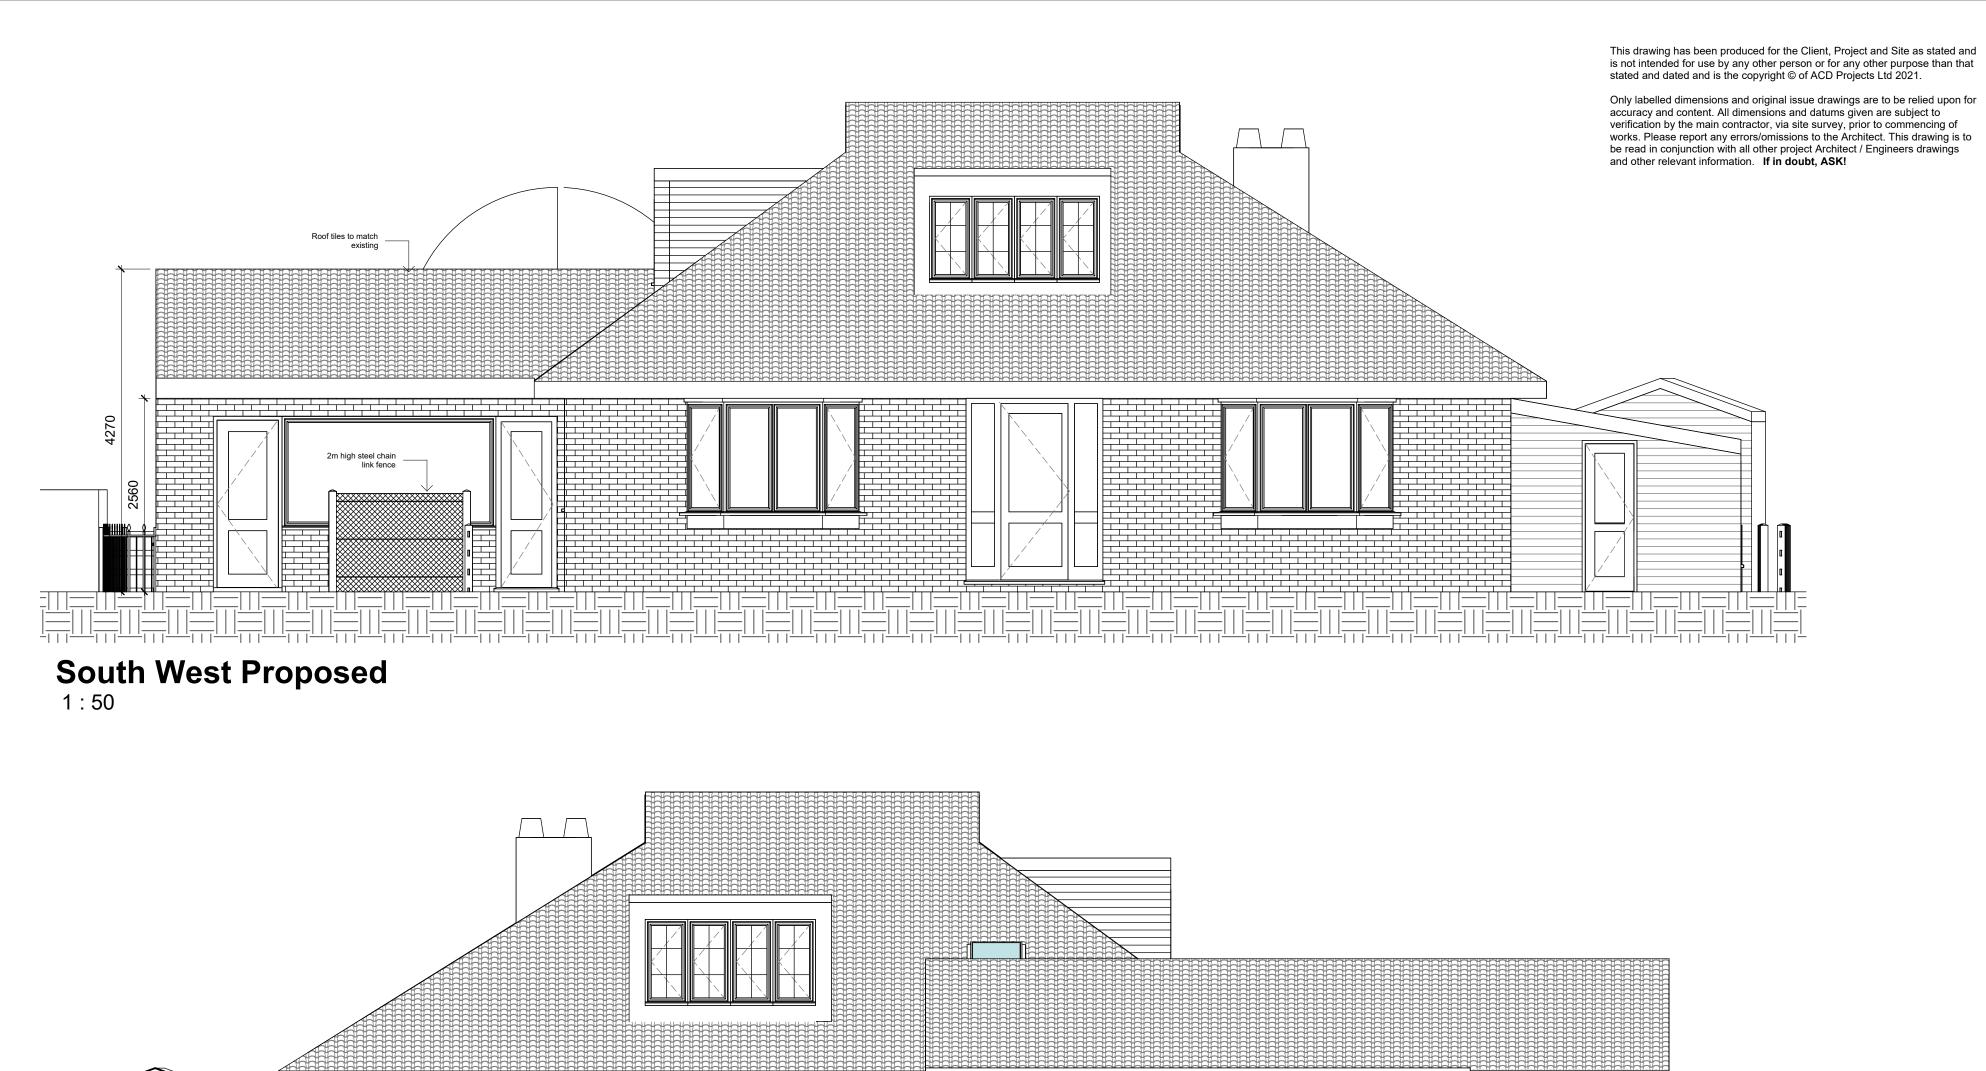

## **South East Proposed** 1:50

Charlotte Hussey - Skylark Vets

PROJECT Proposed redevelopment of existing veterinary practice at Skylark Vet

Kent, TN8 6LW

| Proposed redevelopment of existing       | 1 10    |
|------------------------------------------|---------|
| veterinary practice at Skylark Vets      | SCALE   |
| veterinary practice at Skylark vets      | 1:5     |
| Skylark Vets, Skinners Lane, Edenbridge, | DRAWING |
| Kent TN8 61 W                            | 1379    |