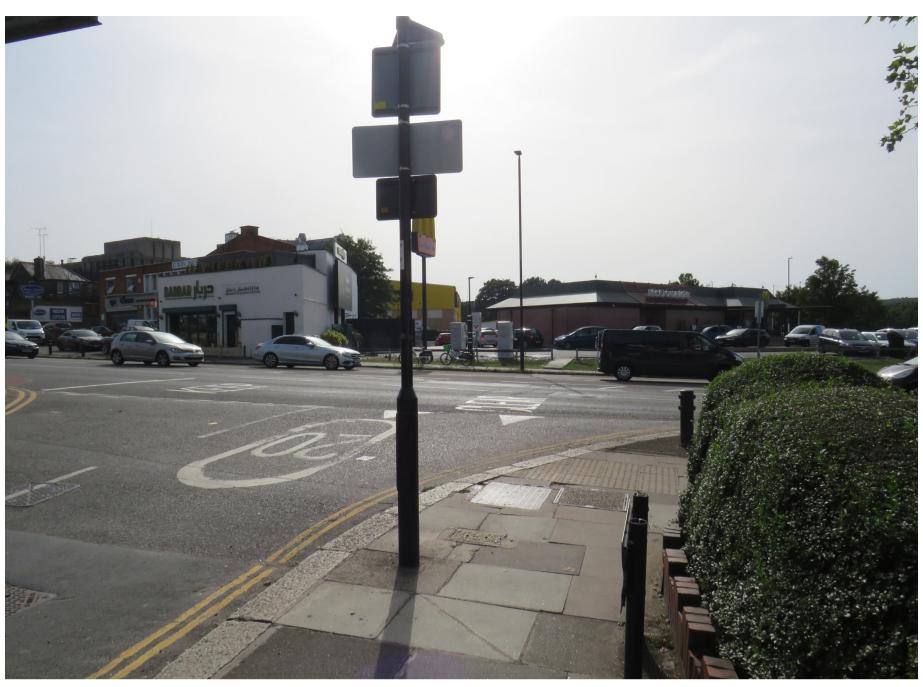

**Image 2a**Existing view from Priory Gardens (A4005) at the junction with Quill Street; looking South West.

Image 2b
Proposed view from Priory Gardens (A4005) at the junction with Quill Street; looking South West.