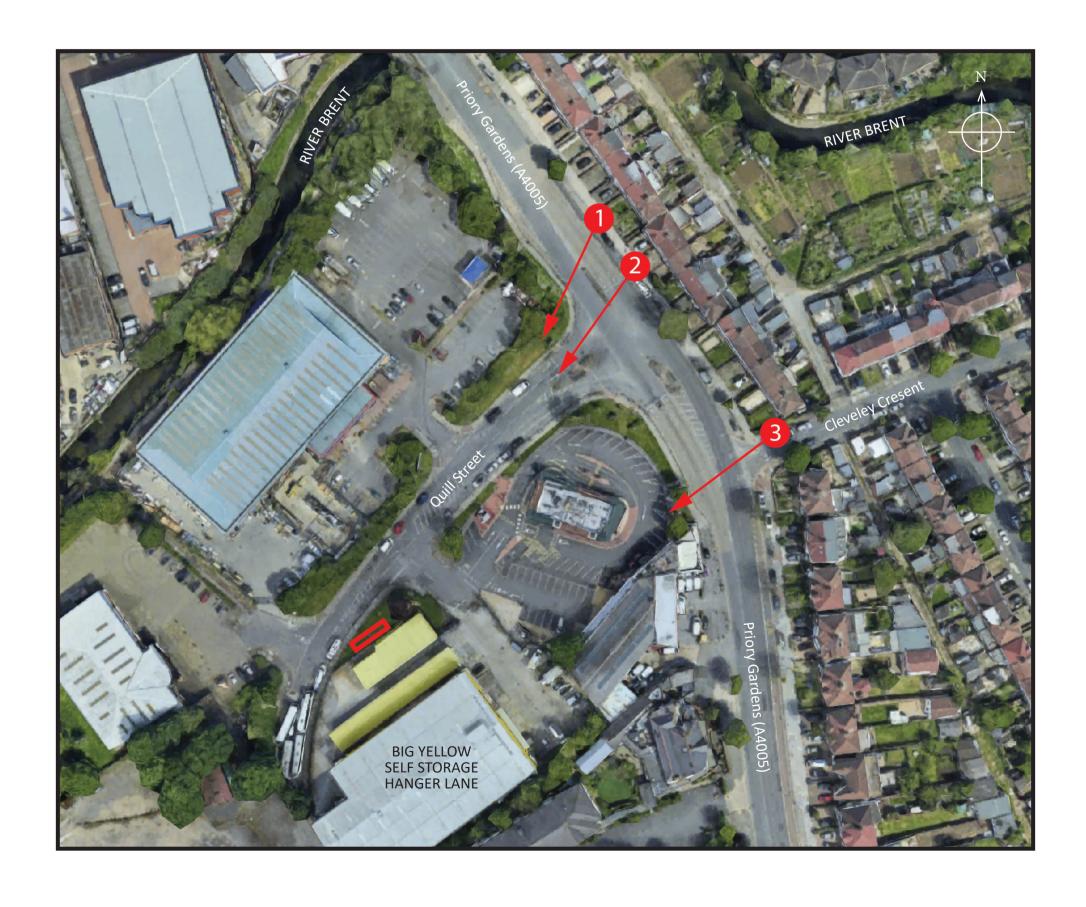

## **PHOTOMONTAGE PACK**

Big Yellow Self Storage
Quill Street
Hanger Lane
London
W5 1DN

**MBNL EAL270** 

Image 1a
Existing view from Priory Gardens (A4005) looking South West.

Image 1b
Proposed view from Priory Gardens (A4005) looking South West.

**Image 2a**Existing view from Priory Gardens (A4005) at the junction with Quill Street; looking South West.

Image 2b
Proposed view from Priory Gardens (A4005) at the junction with Quill Street; looking South West.

**Image 3a**Existing view from Cleverley Cresent at the junction with Priory Gardens (A4005); looking South West.

**Image 3b**Proposed view from Cleverley Cresent at the junction with Priory Gardens (A4005); looking South West.