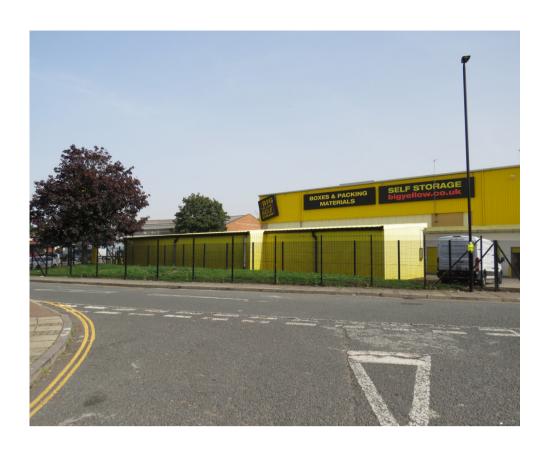

## **PHOTOMONTAGE PACK**

Big Yellow Self Storage
Quill Street
Hanger Lane
London
W5 1DN

**MBNL EAL270** 

Image 1a
Existing view from Priory Gardens (A4005) looking South West.

Image 1b
Proposed view from Priory Gardens (A4005) looking South West.