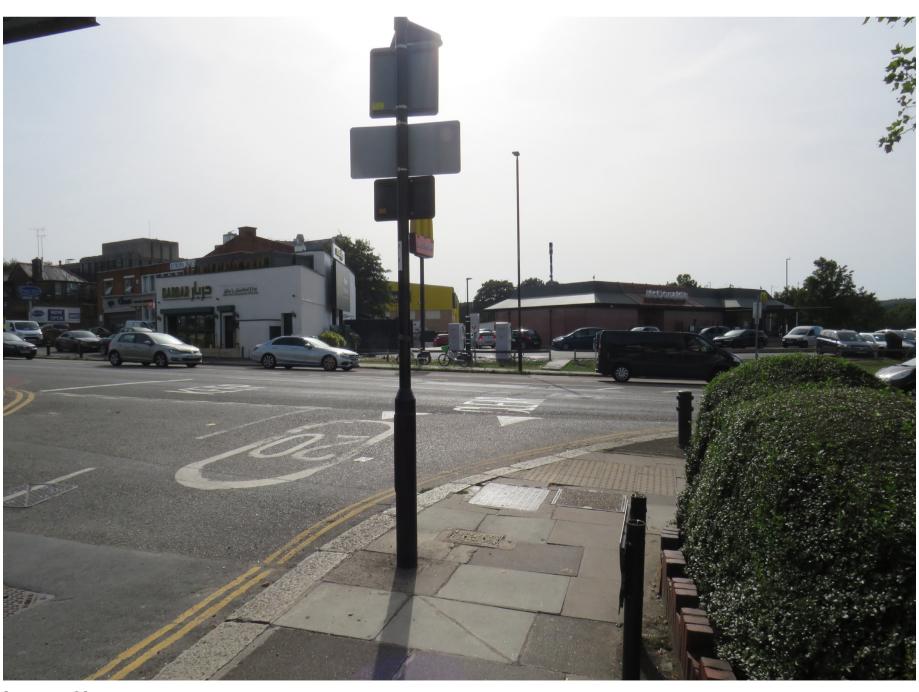

**Image 2a**Existing view from Priory Gardens (A4005) at the junction with Quill Street; looking South West.

Image 2b
Proposed view from Priory Gardens (A4005) at the junction with Quill Street; looking South West.