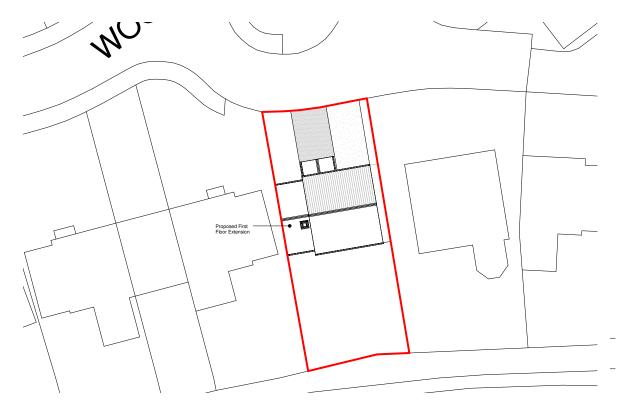

## **Site**

18 Combs wood drive is currently a detached 3 bed, two storey dwelling situated on the edge of Combs Ford. The site is surrounded by residential properties of similar style and backs onto Church Road and farmland.

### **Access**

No new access is proposed from the highway, ensuring there will be no alterations or modifications to the existing access or the highway connecting to the site.

## **Design & Layout**

The proposal is to build over the existing garage, taking advantage of the vertical space. The road has several examples of this house type that have already completed similar works. The extension will provide a master bedroom and en-suite over the garage space. The proposal will also provide an integrated porch to the front elevation replacing the existing lean to porch. Lastly the all the existing windows will be replaced to match existing.