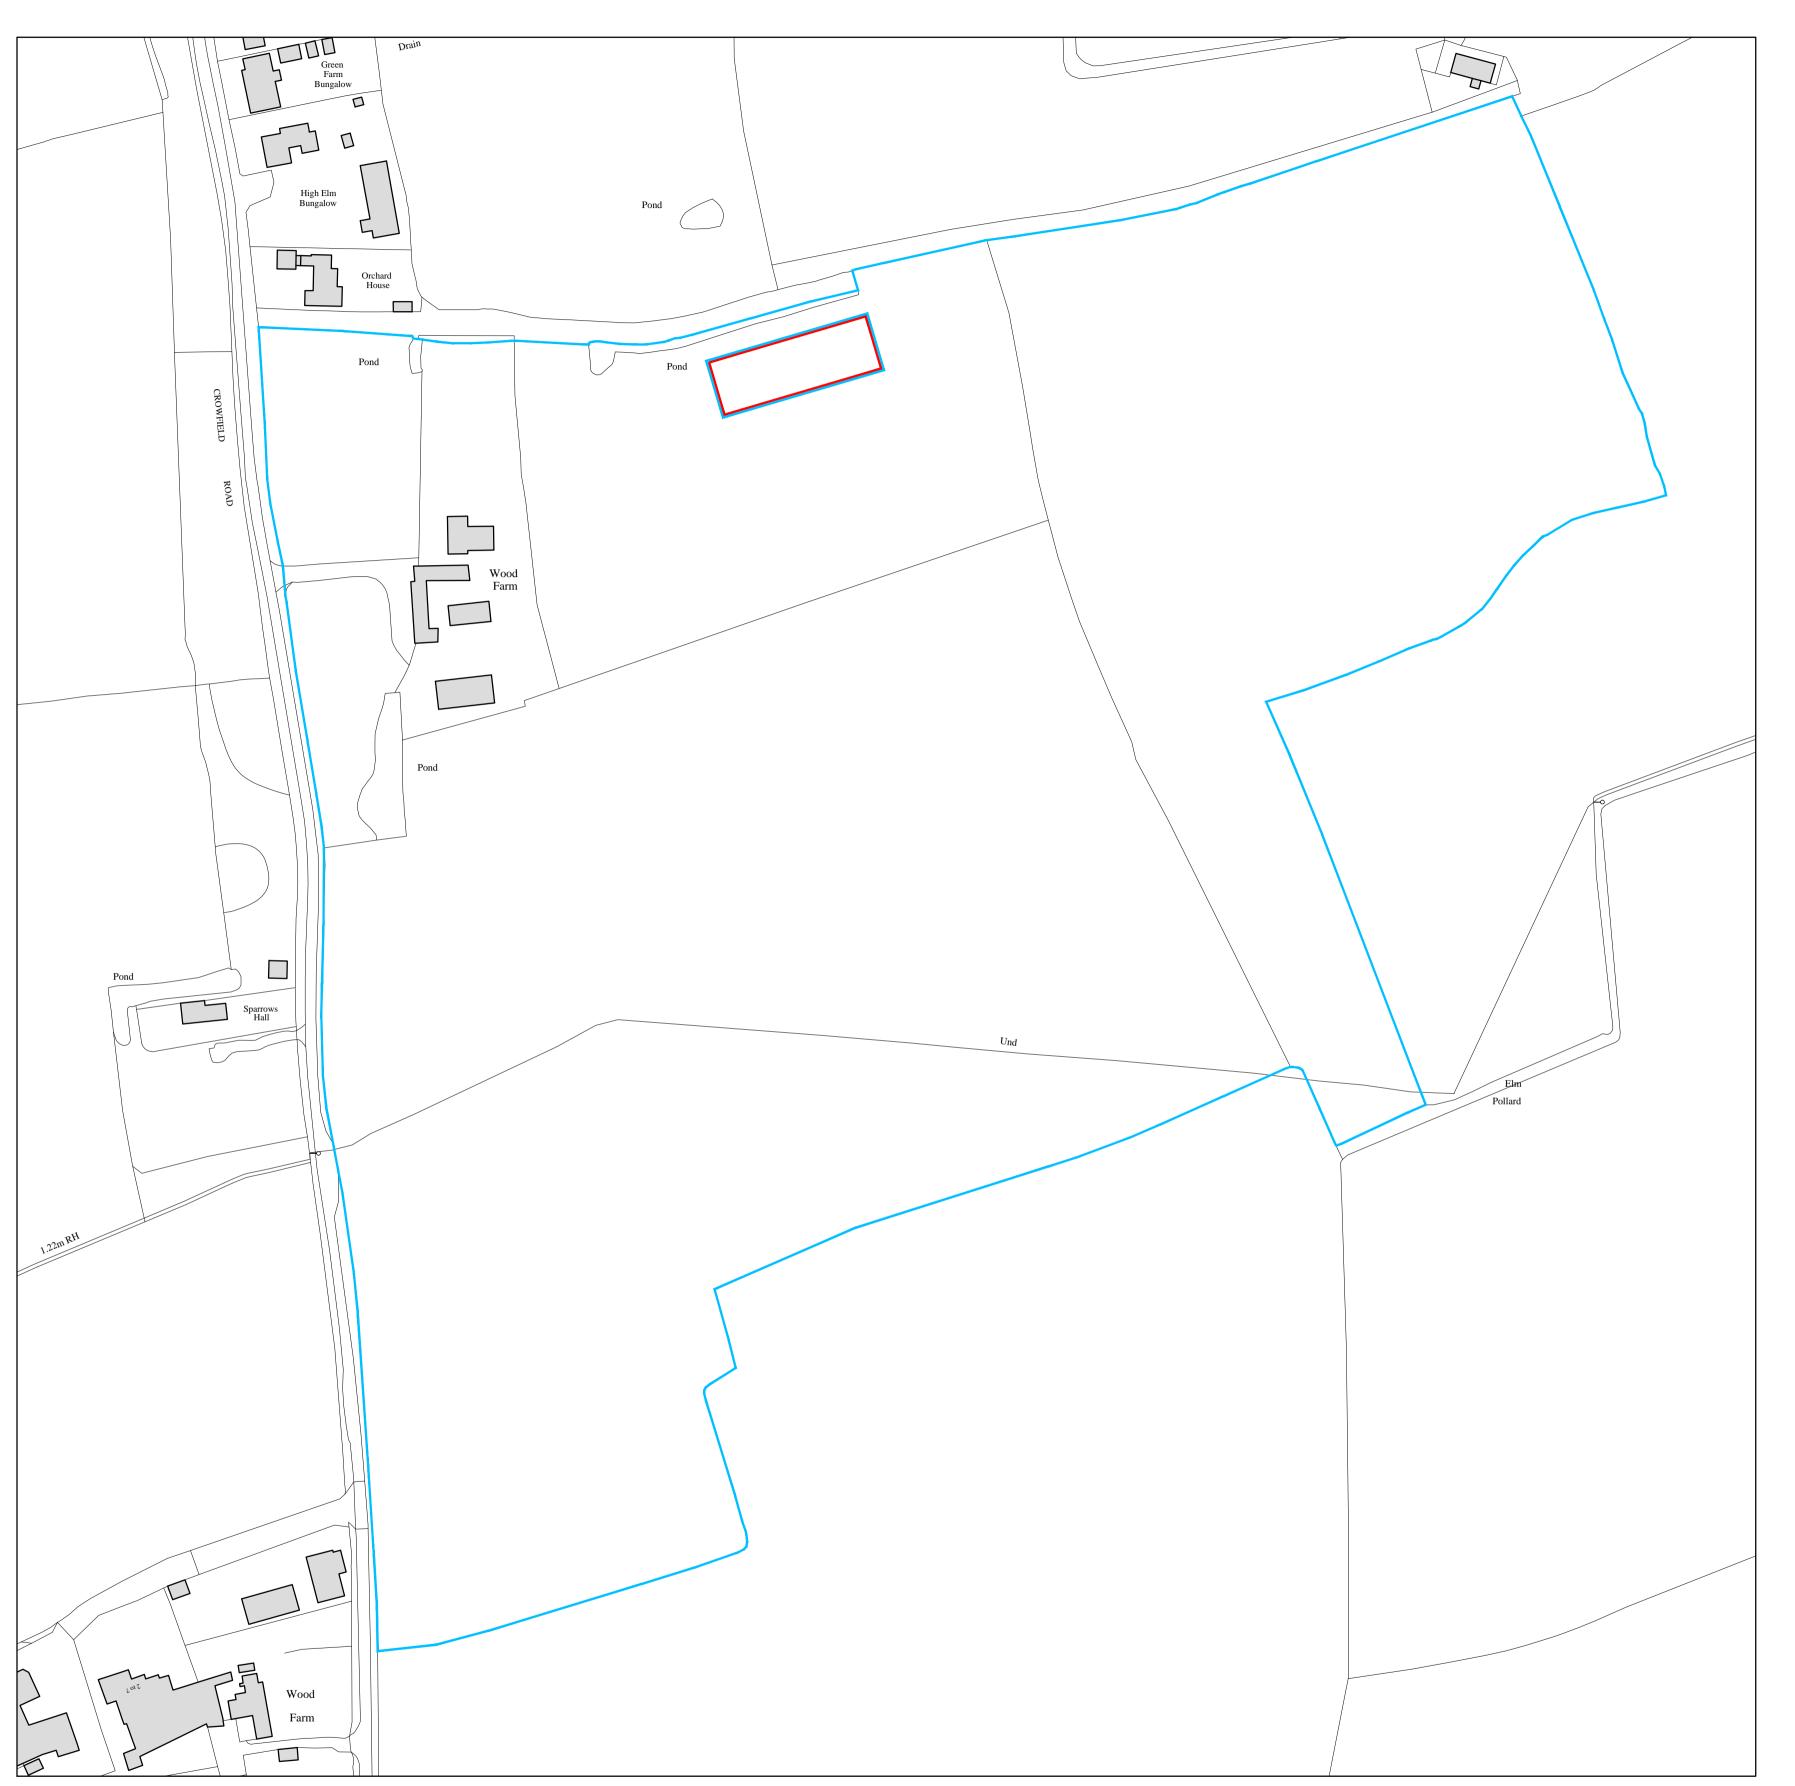

Location Plan

Scale: 1:1250

Nick Peasland

ARCHITECTURAL SERVICES

Belmont House, Hall Street, Long Melford, Sudbury, Suffolk, CO10 9JF Tel: 07966 152864 Fax: 01787 211898 Email: info@nickpeasland.co.uk

Client:

Mr & Mrs M. Euston

Project:

Proposed general purpose agricultural building for storage of machinery, plant and materials.
Wood Farm, Crowfield Road, Stonham Aspal,
Suffolk, IP14 6AW

Subject:

Location Plan