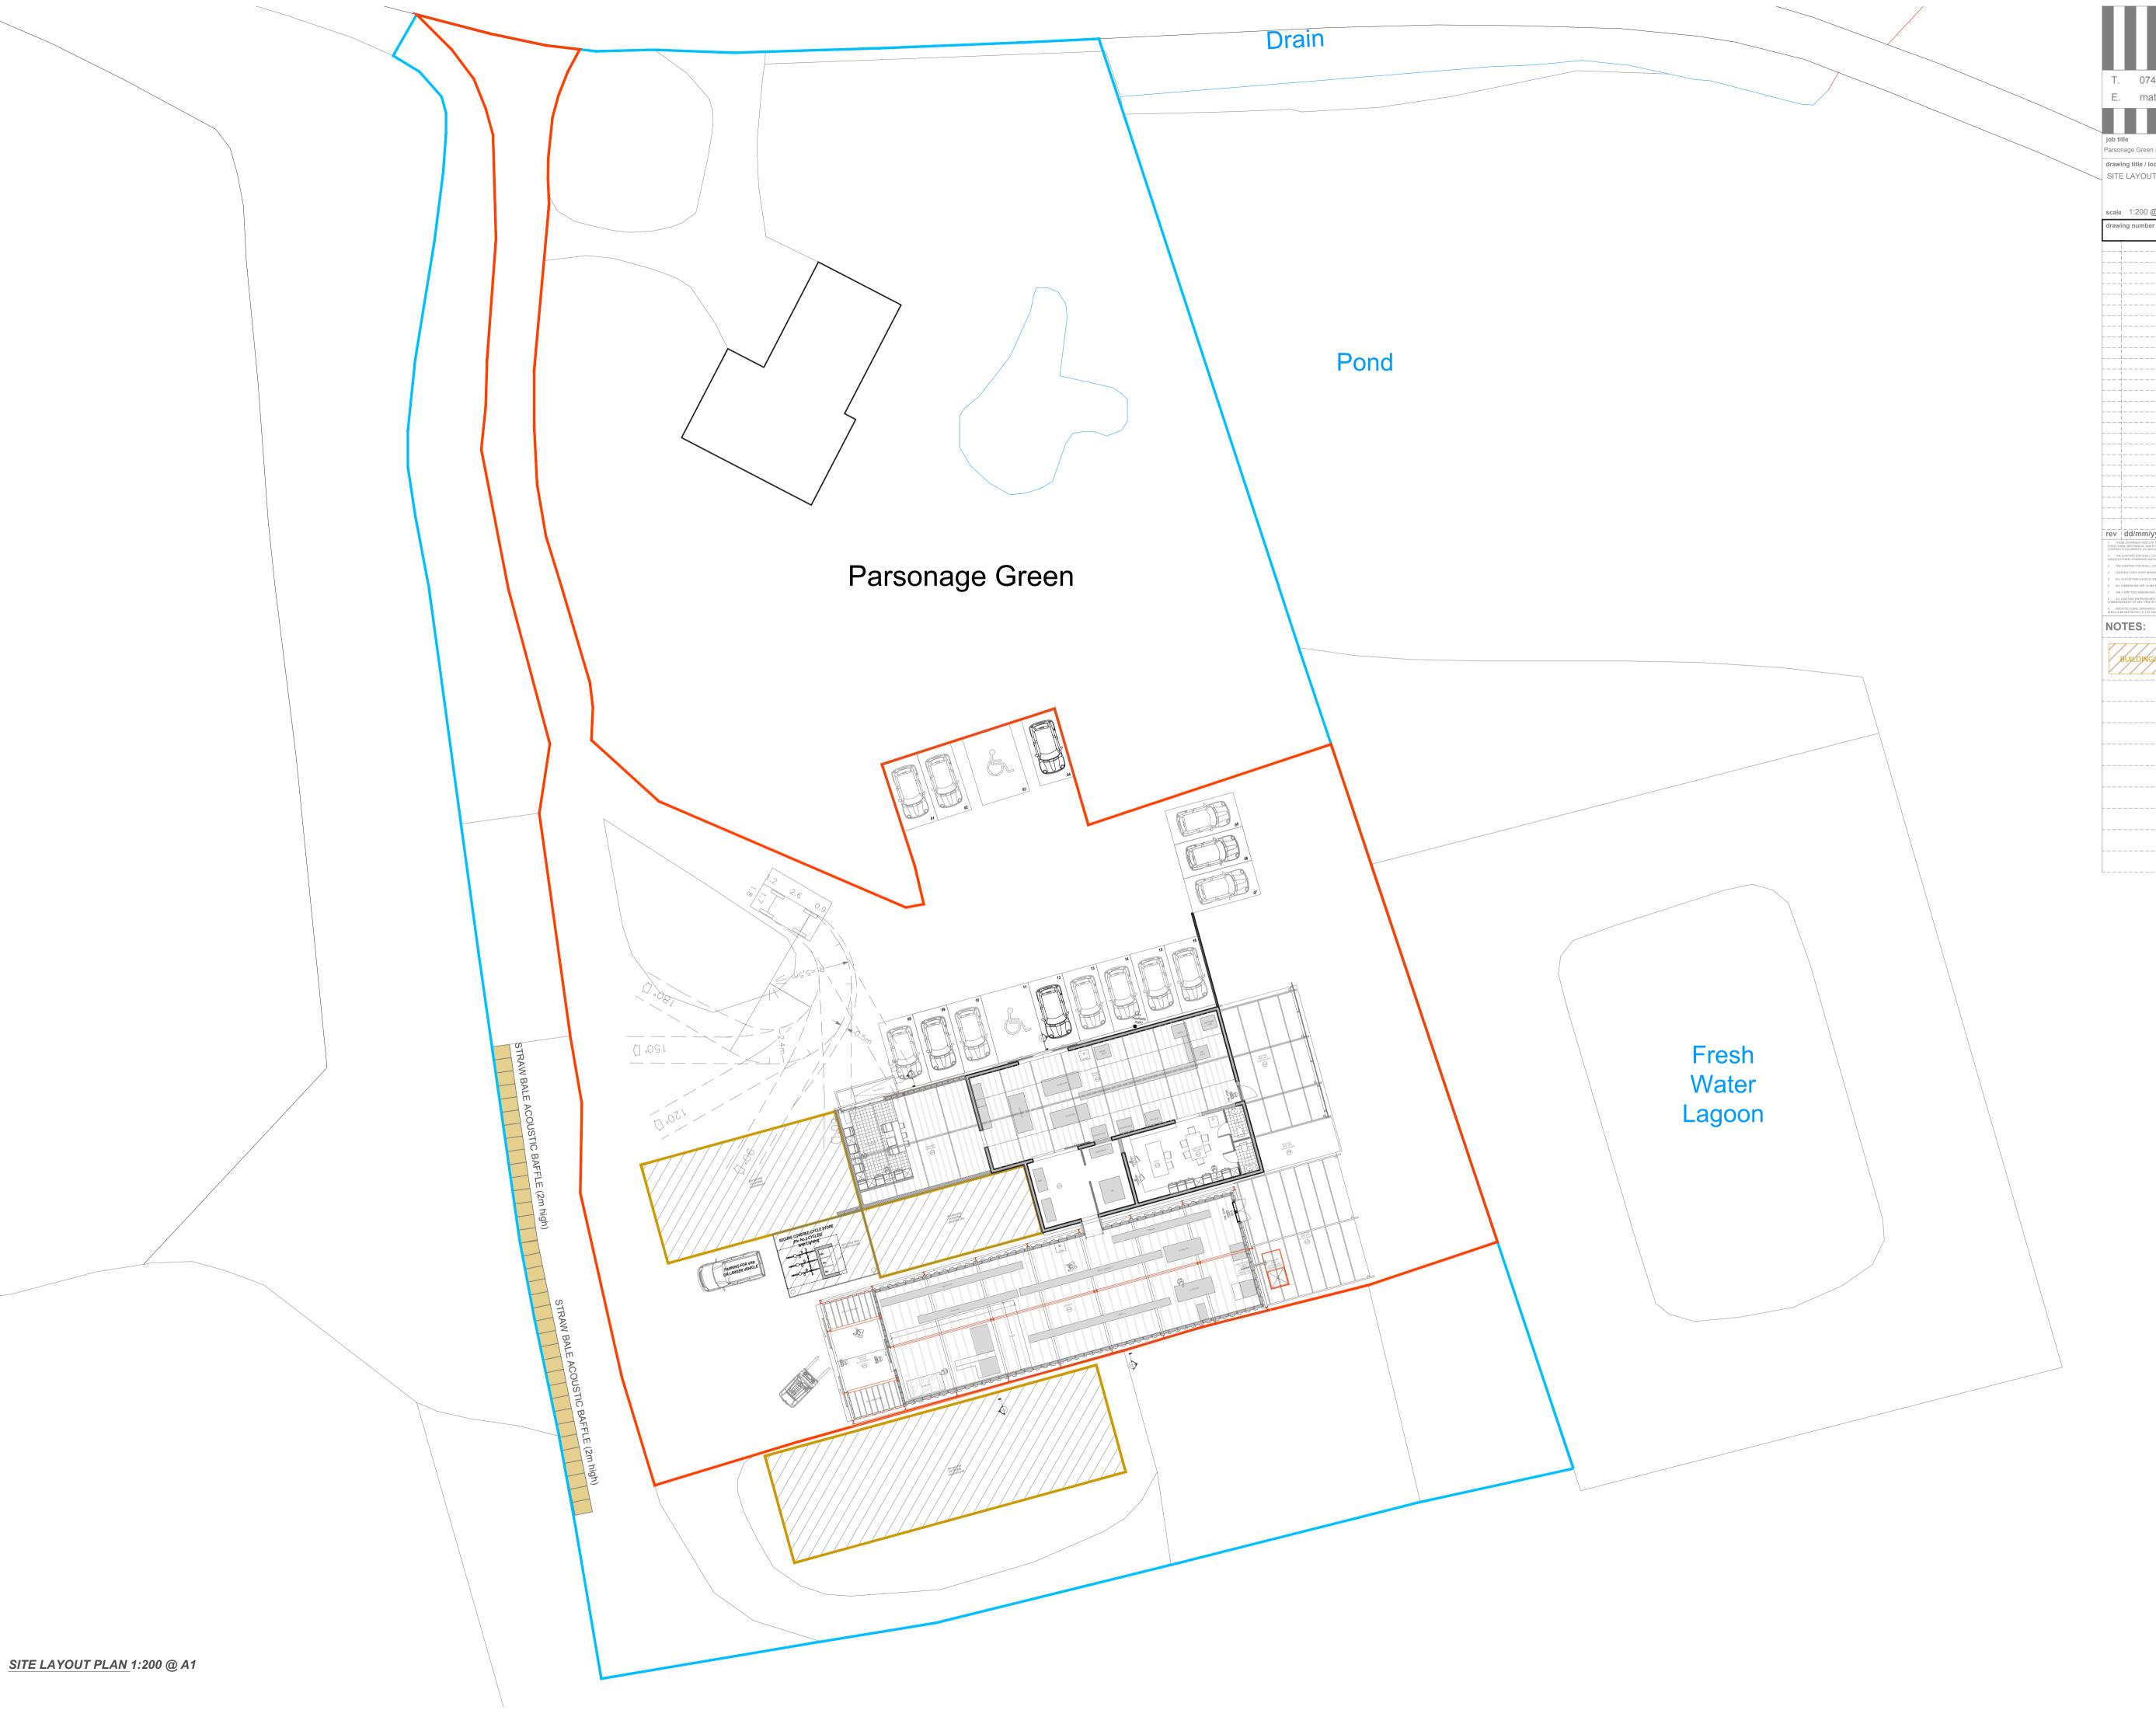

SITE LAYOUT PLAN 22/10/2023

scale 1:200 @ A1

drawing number PB-0056-002 revision October 2023

Prev dd/mm/yy revision notes

1. THESE DRAWNOS RICICATE OR GINERAL THE PROJECT IN TISSUS OF ARCHTECTURAL DESIGN INTENT. THE DMENSIONS OF THE BUILDING, THE MAJOR ARCHTECTURAL ESTIMATURAL MICHARICAL AND ELECTRICAL SYSTEMS. THE GRAWNINGS DO NOT RECESSAREY INDICATE OR DESIGNED ALL WOOK RECORDS THE PREFORMANCE AND COMPINATE DESIGNATION AND ELECTRICAL SYSTEMS. THE GRAWNINGS DO NOT RECESSAREY INDICATE OR DESIGNATION FOR PREFORMANCE AND COMPINATE OR SHOULD AND ADMINISTRATION OF THE WORK PROJECT OF THE WORK PR