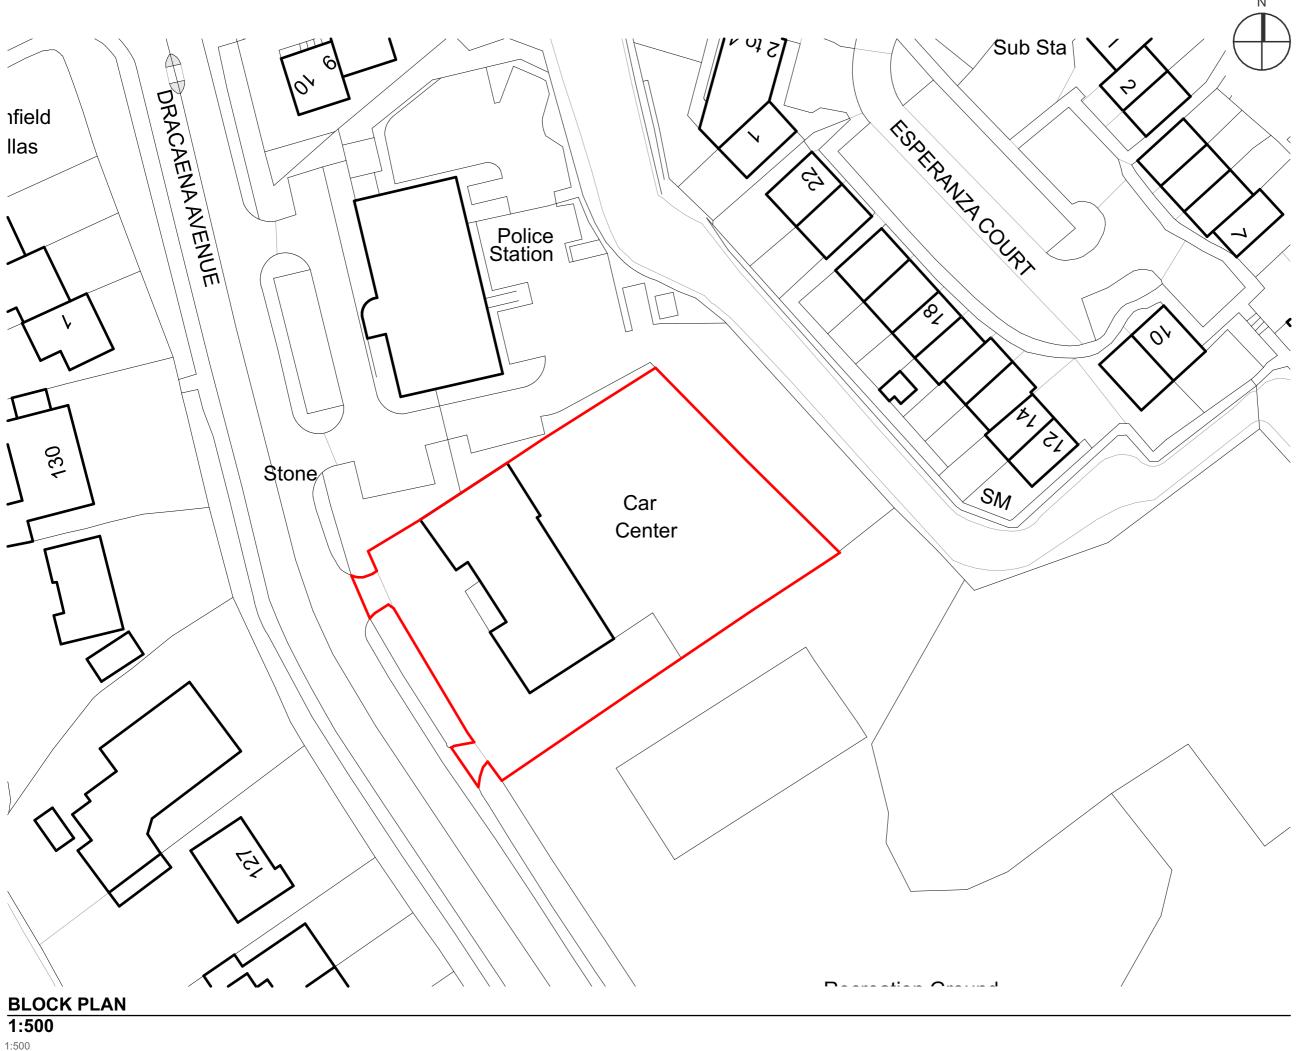

Site Area: 1748 m<sup>2</sup>

Rev. Description Drawn Date

planning architecture landscape

- t: +44(0)1872 225 259
- e: hello@laurenceassociates.co.uk
- w: www.laurenceassociates.co.uk

Project Title:

PROPOSED EXTENSION AND ALTERATIONS TO EXISTING CAR SALES AND SERVICE BUILDING

Project Address:

FORMER CORNWALL CAR CENTRE DRACAENA AVENUE FALMOUTH TR11 2ES

Client:

OCEAN BMW

Drawing Title:

BLOCK PLAN

Drawn: JE Scale: 1:500@A3 Checked: BC Date: 08/23

22408-PL-00-02