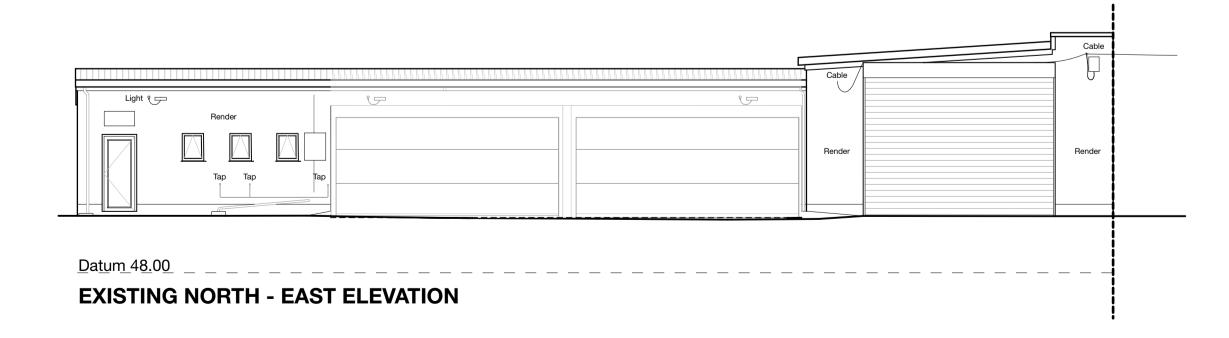

EXISTING SOUTH - EAST ELEVATION

Datum 48.00 \_ \_ \_ \_ \_ \_ \_ \_ EXISTING NORTH - WEST ELEVATION

THIS DRAWING IS COPYRIGHT
Contractors and Consultants must check all dimensions on site. Any discrepancies to be reported to Laurence Associates before work proceeds. This drawing shall be used only for the purpose intended. PLEASE DO NOT SCALE FOR CONSTRUCTION PURPOSES.