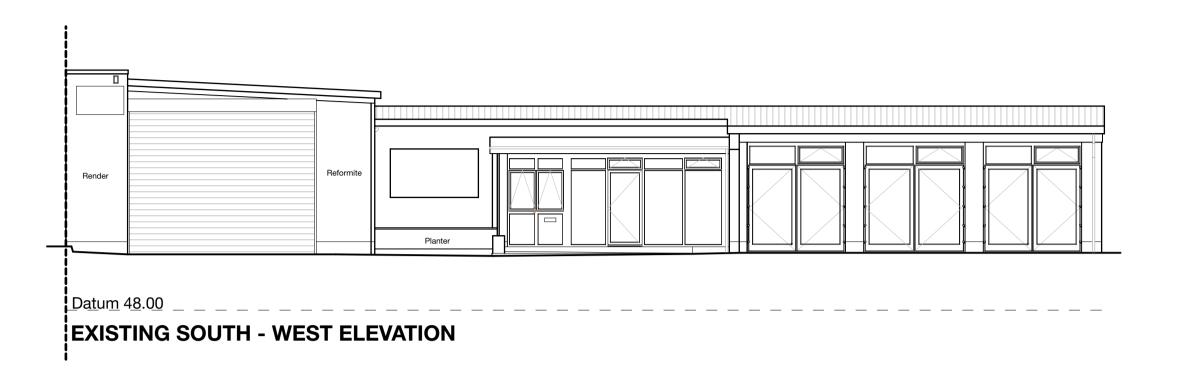

EXISTING SOUTH - EAST ELEVATION

Datum 48.00 \_ \_ \_ \_ \_ \_ \_ \_ EXISTING NORTH - WEST ELEVATION

THIS DRAWING IS COPYRIGHT
Contractors and Consultants must check all dimensions on site. Any discrepancies to be reported to Laurence Associates before work proceeds. This drawing shall be used only for the purpose intended. PLEASE DO NOT SCALE FOR CONSTRUCTION PURPOSES.