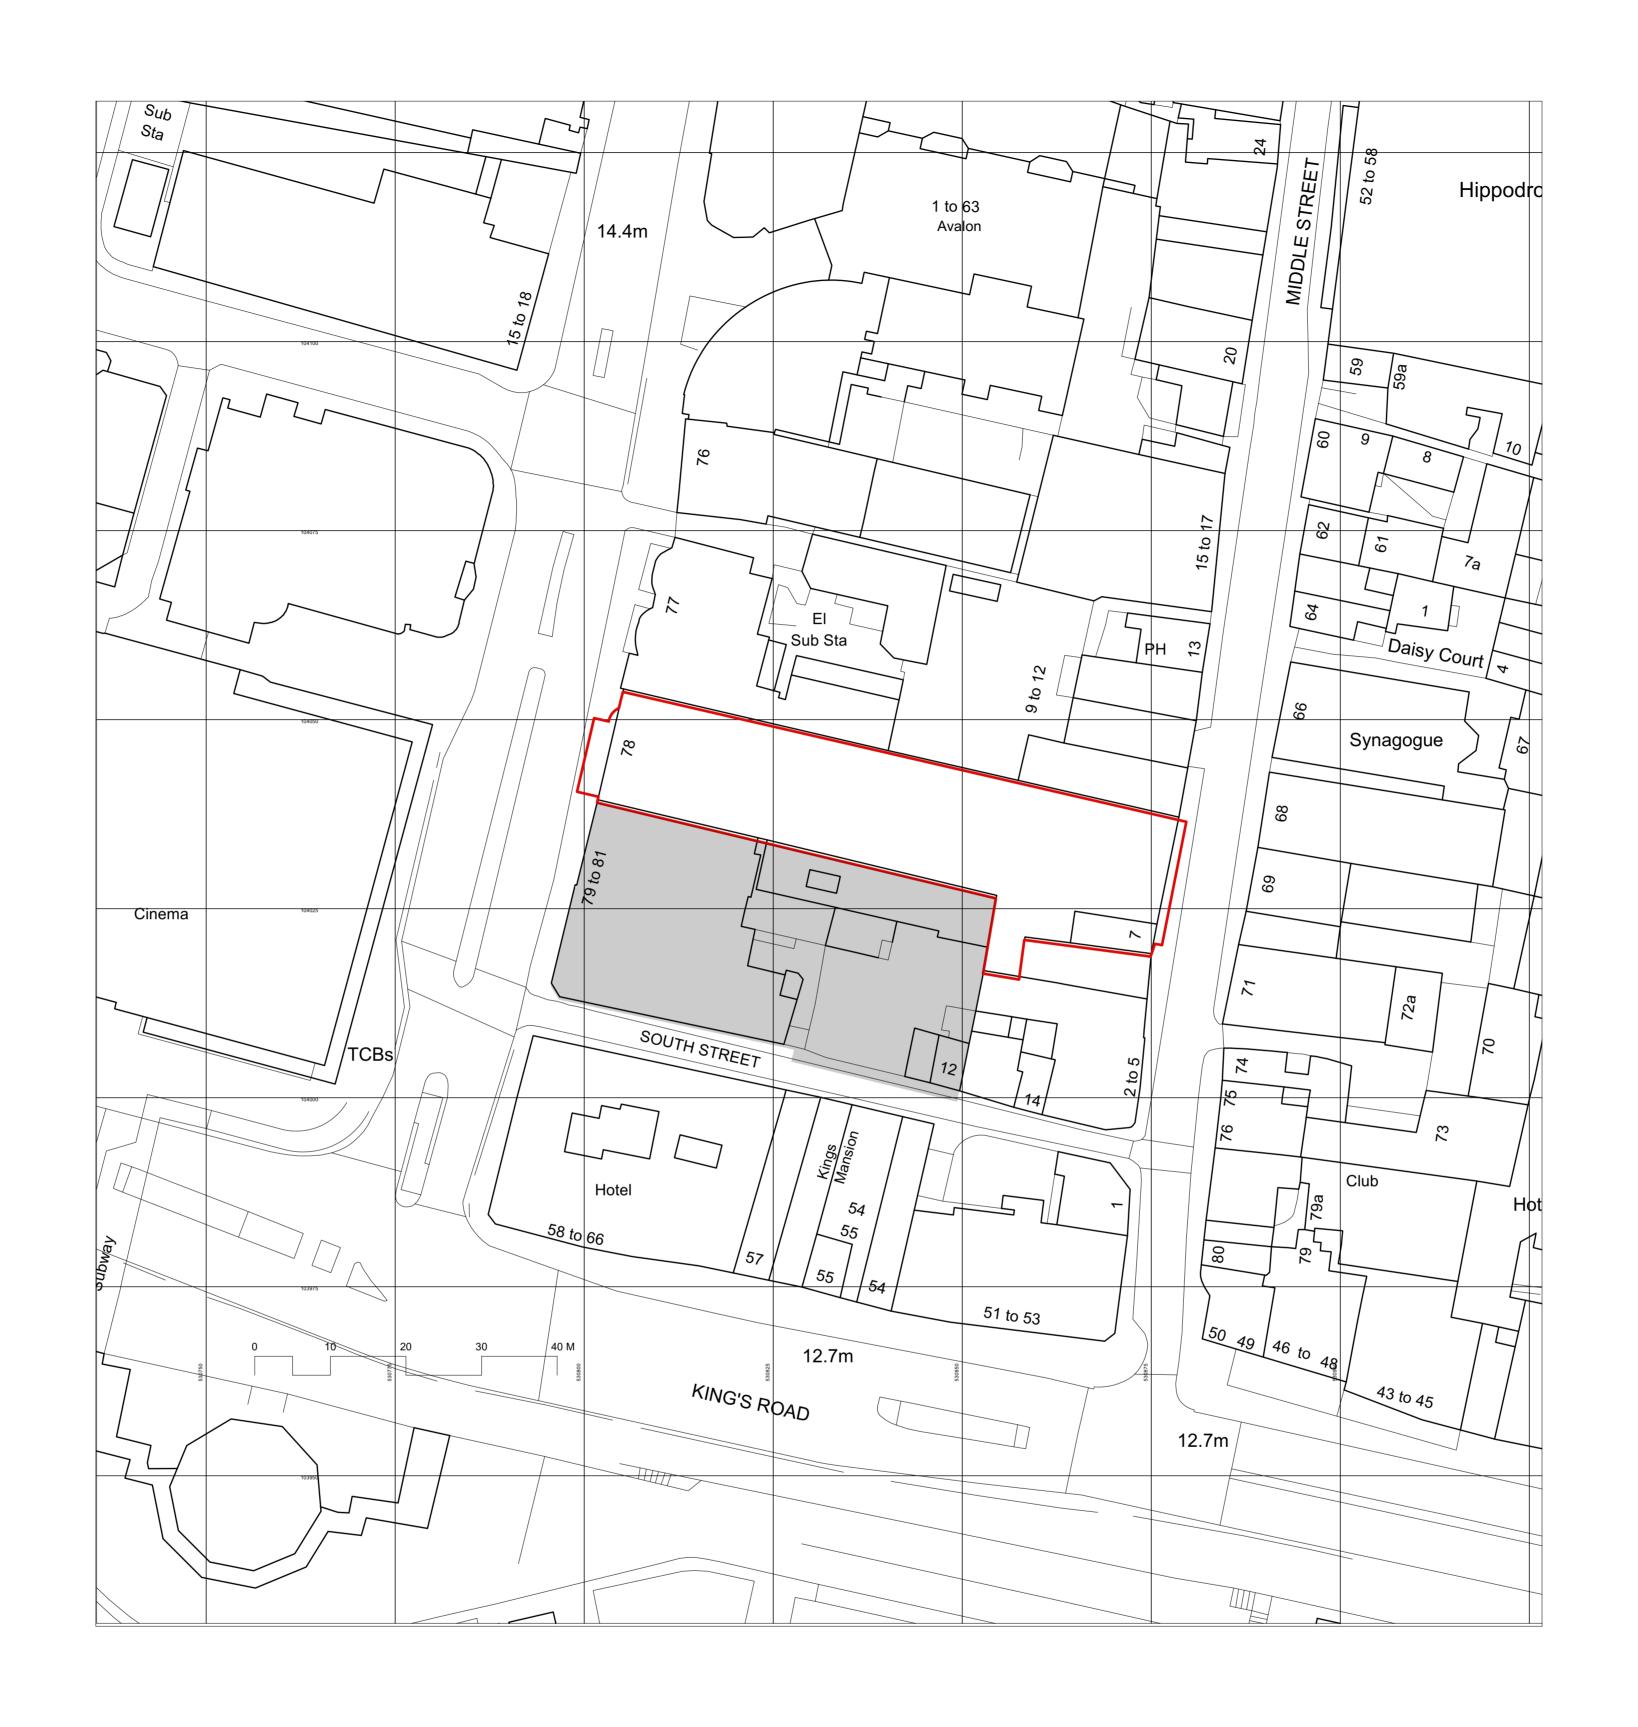

|     |            |                                                    |    |     | WHITBREAD GR                |           |
|-----|------------|----------------------------------------------------|----|-----|-----------------------------|-----------|
|     |            |                                                    |    |     |                             |           |
|     |            |                                                    |    |     | Premier Inn                 |           |
| В   | 11/10/2023 | Site boundaries updated following further comments | LB |     | 78 West Stre                | eet and 7 |
| Α   | 09/10/2023 | Site boundaries updated following client comments. | LB |     |                             |           |
| Rev | Date       | Description                                        | Ву | Chk | Drawing No. <b>5973-P1-</b> | 001       |
|     |            |                                                    |    |     |                             |           |

## 1 Brooklands Yard Southover High Street Lewes East Sussex BN7 1HU 01273 479434 www.axiomarchitects.co.uk ARCHITECTS

Drawing

Site Location Plan

treet and 7 to 8 West Street

General Arrangement

Client

| Drawing No. |     | Revision | Date     | Scale | Drawn | Checked | Status   |
|-------------|-----|----------|----------|-------|-------|---------|----------|
| 5973-P1-    | 001 | В        | 26/09/23 | 1:100 | LB    | LB      | PLANNING |