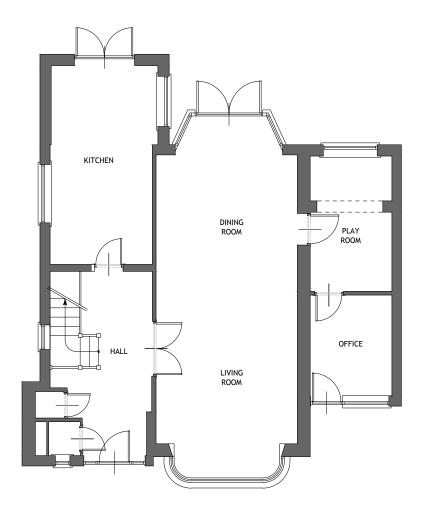

|                               | MR T. GROSSKOPF<br>64. FRANCKLYN GARDENS<br>EDGWARE, HA8 8RZ |                                                                                                                                                                                                                                                          |   |
|-------------------------------|--------------------------------------------------------------|----------------------------------------------------------------------------------------------------------------------------------------------------------------------------------------------------------------------------------------------------------|---|
|                               | DRAWING TI                                                   | DRAWING TITLE                                                                                                                                                                                                                                            |   |
|                               | EXISTING<br>FLOOR PLAN                                       | s                                                                                                                                                                                                                                                        |   |
|                               | SCALE                                                        | 1:50 1:100                                                                                                                                                                                                                                               | Τ |
|                               | SIZE                                                         | A1 A3                                                                                                                                                                                                                                                    |   |
|                               | JOB NO.                                                      | 202208                                                                                                                                                                                                                                                   |   |
|                               | STAGE                                                        | PLANNING                                                                                                                                                                                                                                                 |   |
|                               | DWG NO.                                                      | 202208.P.5101                                                                                                                                                                                                                                            |   |
|                               | REVISION                                                     | 0                                                                                                                                                                                                                                                        |   |
|                               | DATE                                                         | 02 JUNE 2022                                                                                                                                                                                                                                             |   |
|                               | DRAWN                                                        | NL                                                                                                                                                                                                                                                       |   |
|                               | CHECKED                                                      | MM                                                                                                                                                                                                                                                       |   |
| EXISTING ROOF PLAN SCALE 1:50 | THIS DRAWIN OF LAF Arch OF INTELLEC INCLUDING ( AND SHALL )  | COPYRIGHT © LAF Architects Ltd THIS DRAWING WHICH IS THE PROPERTY OF LAF Architects Ltd IS THE SUBJECT OF INTELLECTUAL PROPERTY RIGHTS INCLUDING COPYRIGHT AND DESIGN RIGHTS AND SHALL NOT BE REPRODUCED, LOANED, COPIED OR SUBMITTED TO ANY OTHER PARTY |   |