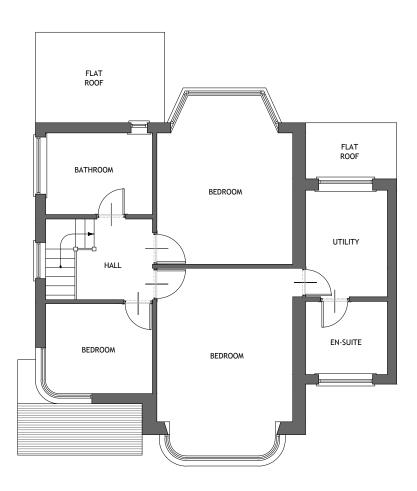

|                               | MR T. GROSSKOPF<br>64. FRANCKLYN GARDENS<br>EDGWARE, HA8 8RZ |                                                                                                                                                                                                                                                          |   |
|-------------------------------|--------------------------------------------------------------|----------------------------------------------------------------------------------------------------------------------------------------------------------------------------------------------------------------------------------------------------------|---|
|                               | DRAWING TI                                                   | DRAWING TITLE                                                                                                                                                                                                                                            |   |
|                               | EXISTING<br>FLOOR PLAN                                       | s                                                                                                                                                                                                                                                        |   |
|                               | SCALE                                                        | 1:50 1:100                                                                                                                                                                                                                                               | Τ |
|                               | SIZE                                                         | A1 A3                                                                                                                                                                                                                                                    |   |
|                               | JOB NO.                                                      | 202208                                                                                                                                                                                                                                                   |   |
|                               | STAGE                                                        | PLANNING                                                                                                                                                                                                                                                 |   |
|                               | DWG NO.                                                      | 202208.P.5101                                                                                                                                                                                                                                            |   |
|                               | REVISION                                                     | 0                                                                                                                                                                                                                                                        |   |
|                               | DATE                                                         | 02 JUNE 2022                                                                                                                                                                                                                                             |   |
|                               | DRAWN                                                        | NL                                                                                                                                                                                                                                                       |   |
|                               | CHECKED                                                      | MM                                                                                                                                                                                                                                                       |   |
| EXISTING ROOF PLAN SCALE 1:50 | THIS DRAWIN OF LAF Arch OF INTELLEC INCLUDING ( AND SHALL )  | COPYRIGHT © LAF Architects Ltd THIS DRAWING WHICH IS THE PROPERTY OF LAF Architects Ltd IS THE SUBJECT OF INTELLECTUAL PROPERTY RIGHTS INCLUDING COPYRIGHT AND DESIGN RIGHTS AND SHALL NOT BE REPRODUCED, LOANED, COPIED OR SUBMITTED TO ANY OTHER PARTY |   |