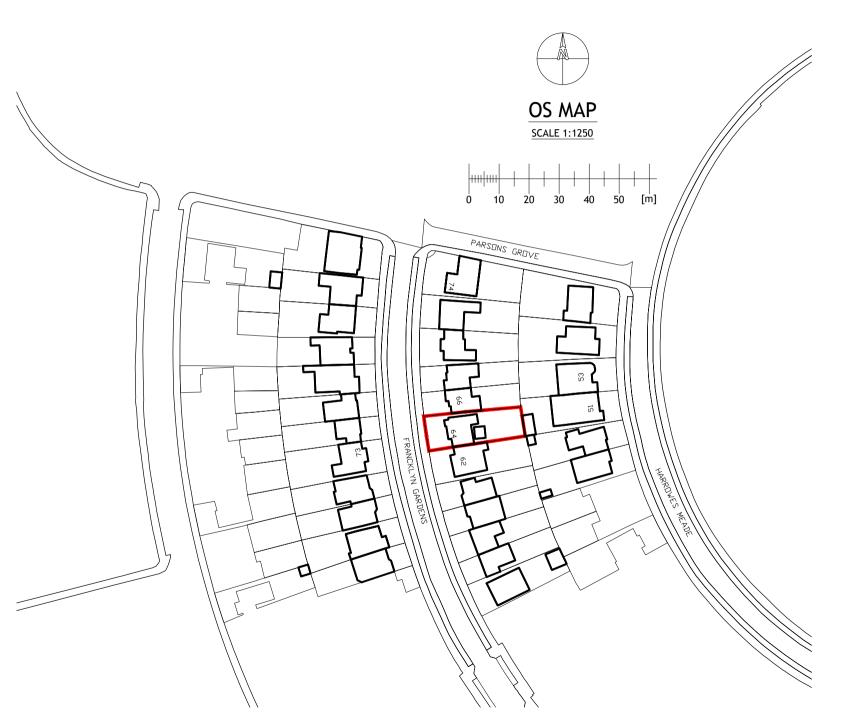

## **PROJECT**

64. FRANCKLYN GARDENS **EDGWARE** HA8 8RZ

## CLIENT

MR T. GROSSKOPF 64. FRANCKLYN GARDENS EDGWARE, HA8 8RZ

## DRAWING TITLE

OS MAP

SCALE 1:1250 SIZE Α4 JOB NO. 202208 STAGE **PLANNING** 

DWG NO. 202208.P.5001

**REVISION** 0

DATE 02 JUNE 2022

DRAWN NL CHECKED MM

COPYRIGHT © LAF Architects Ltd THIS DRAWING WHICH IS THE PROPERTY OF LAF Architects Ltd IS THE SUBJECT OF INTELLECTUAL PROPERTY RIGHTS INCLUDING COPYRIGHT AND DESIGN RIGHTS AND SHALL NOT BE REPRODUCED, LOANED, COPIED OR SUBMITTED TO ANY OTHER PARTY