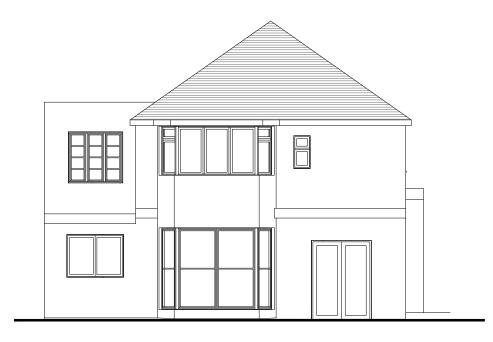

EXISTING FLANK ELEVATION SCALE 1:50 |++++|++++| 0 1 2 [m]

| NO. DR.<br>DATE<br>REVISION                           | INFO             |       |  |
|-------------------------------------------------------|------------------|-------|--|
| PROJECT<br>64. FRANCKLY<br>EDGWARE<br>Ha8 8R7         | 'N GARDENS       |       |  |
| CLIENT<br>MR T. GROSSE<br>64. FRANCKLY<br>EDGWARE, HA | N GARDENS        |       |  |
| DRAWING TIT<br>EXISTING<br>ELEVATIONS                 | LE               |       |  |
| SCALE                                                 | 1:50             | 1:100 |  |
| SIZE                                                  | A1               | A3    |  |
| JOB NO.                                               | 202208           |       |  |
| STAGE                                                 | PLANNING         |       |  |
| DWG NO.                                               | 202208.P.5301    |       |  |
|                                                       | 0                |       |  |
| REVISION                                              |                  |       |  |
| DATE                                                  | 02 JUNE 20       | 122   |  |
|                                                       | 02 JUNE 20<br>NL | 022   |  |