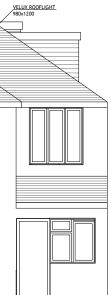

PROPOSED FLANK ELEVATION SCALE 1:50 

| NO. DR.<br>DATE<br>REVISION              | INFO          |       |   |
|------------------------------------------|---------------|-------|---|
| PROJECT                                  |               |       |   |
| 64. FRANCKL<br>EDGWARE<br>HA8 8RZ        | YN GARDEN     | 45    |   |
| CLIENT                                   |               |       |   |
| MR T. GROSS<br>64. FRANCKL<br>EDGWARE, H | YN GARDEN     | ۹S    |   |
| DRAWING TI                               | TLE           |       |   |
| PROPOSED<br>ELEVATIONS                   |               |       |   |
| SCALE                                    | 1:50          | 1:100 | _ |
| SIZE                                     | A1            | A3    |   |
| JOB NO.                                  | 202208        |       |   |
| STAGE                                    | PLANNING      |       |   |
| DWG NO.                                  | 202208.P.5302 |       |   |
| REVISION                                 | 0             |       |   |
| DATE                                     | 02 JUNE 2022  |       |   |
| DATE                                     | 02 JUNE       |       |   |
| DRAWN                                    | NL            |       |   |
|                                          |               |       |   |