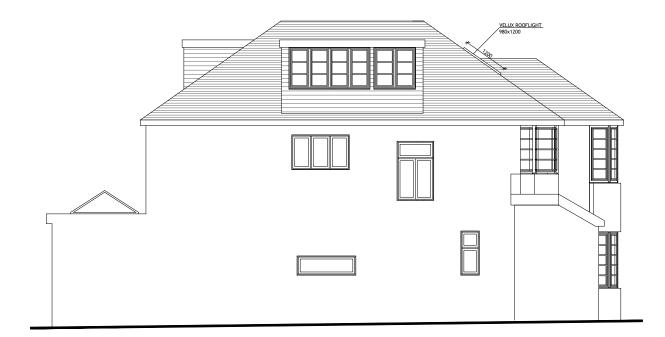

PROPOSED FLANK ELEVATION SCALE 1:50 

| NO. DR.<br>DATE<br>REVISION              | INFO          |       |   |
|------------------------------------------|---------------|-------|---|
| PROJECT                                  |               |       |   |
| 64. FRANCKL<br>EDGWARE<br>HA8 8RZ        | YN GARDEN     | 45    |   |
| CLIENT                                   |               |       |   |
| MR T. GROSS<br>64. FRANCKL<br>EDGWARE, H | YN GARDEN     | ۹S    |   |
| DRAWING TI                               | TLE           |       |   |
| PROPOSED<br>ELEVATIONS                   |               |       |   |
| SCALE                                    | 1:50          | 1:100 | _ |
| SIZE                                     | A1            | A3    |   |
| JOB NO.                                  | 202208        |       |   |
| STAGE                                    | PLANNING      |       |   |
| DWG NO.                                  | 202208.P.5302 |       |   |
| REVISION                                 | 0             |       |   |
| DATE                                     | 02 JUNE 2022  |       |   |
| DATE                                     | 02 JUNE       |       |   |
| DRAWN                                    | NL            |       |   |
|                                          |               |       |   |