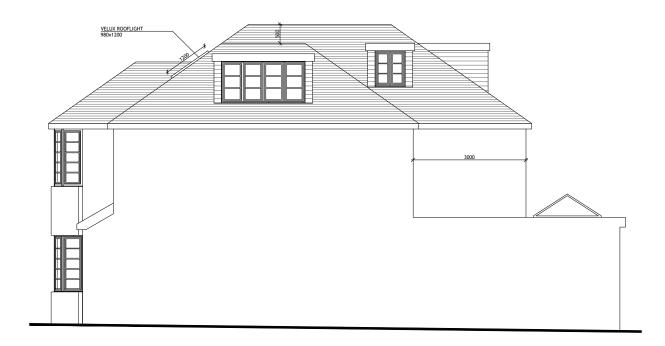

PROPOSED FLANK ELEVATION SCALE 1:50 

| NO. DR.<br>DATE<br>REVISION              | INFO          |       |   |
|------------------------------------------|---------------|-------|---|
| PROJECT                                  |               |       |   |
| 64. FRANCKL<br>EDGWARE<br>HA8 8RZ        | YN GARDEN     | 45    |   |
| CLIENT                                   |               |       |   |
| MR T. GROSS<br>64. FRANCKL<br>EDGWARE, H | YN GARDEN     | ۹S    |   |
| DRAWING TI                               | TLE           |       |   |
| PROPOSED<br>ELEVATIONS                   |               |       |   |
| SCALE                                    | 1:50          | 1:100 | _ |
| SIZE                                     | A1            | A3    |   |
| JOB NO.                                  | 202208        |       |   |
| STAGE                                    | PLANNING      |       |   |
| DWG NO.                                  | 202208.P.5302 |       |   |
| REVISION                                 | 0             |       |   |
| DATE                                     | 02 JUNE 2022  |       |   |
| DATE                                     | 02 JUNE       |       |   |
| DRAWN                                    | NL            |       |   |
|                                          |               |       |   |