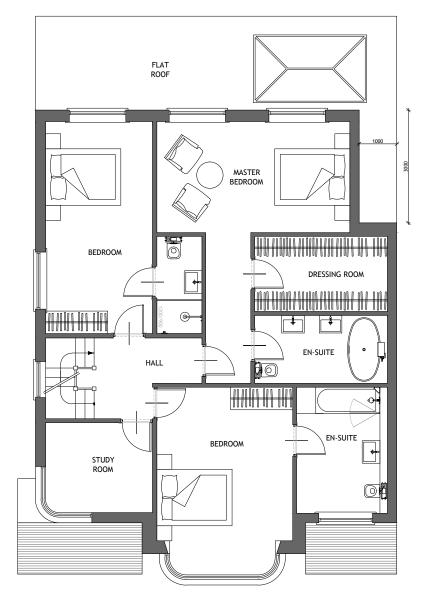

PROPOSED GROUND FLOOR PLAN SCALE 1:50

SCALE 1:50

|  | NO.<br>DATE<br>REVISI                                                                                            | dr.<br>On             | INFO     |       |  |
|--|------------------------------------------------------------------------------------------------------------------|-----------------------|----------|-------|--|
|  | PROJECT<br>64. FRANCKLYN GARDENS<br>EDGWARE<br>HA8 8RZ                                                           |                       |          |       |  |
|  | CLIENT<br>MR T. GOSKOPF<br>64. FRANCKLYN GARDENS<br>EDGWARE, HAB 8RZ<br>DRAWING TITLE<br>PROPOSED<br>FLOOR PLANS |                       |          |       |  |
|  |                                                                                                                  |                       |          |       |  |
|  | SCALE                                                                                                            |                       | 1:50     | 1:100 |  |
|  | SIZE                                                                                                             |                       | A1       | A3    |  |
|  | JOB N                                                                                                            | 0.                    | 202208   |       |  |
|  | STAGE                                                                                                            |                       | PLANNING |       |  |
|  | DWG N                                                                                                            | DWG NO. 202208.P.5102 |          |       |  |
|  | REVISI                                                                                                           | ON                    | 0        |       |  |
|  | DATE                                                                                                             | DATE 02 JUNE 2022     |          |       |  |
|  | DRAW                                                                                                             | N                     | NL       |       |  |
|  | CHECH                                                                                                            | ED                    | MM       |       |  |
|  |                                                                                                                  |                       |          |       |  |