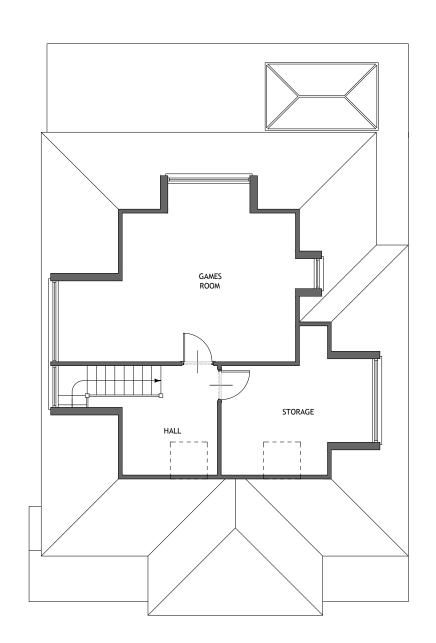

PROPOSED GROUND FLOOR PLAN SCALE 1:50

SCALE 1:50

|  | NO.<br>DATE<br>REVISI                                                                                            | dr.<br>On             | INFO     |       |  |
|--|------------------------------------------------------------------------------------------------------------------|-----------------------|----------|-------|--|
|  | PROJECT<br>64. FRANCKLYN GARDENS<br>EDGWARE<br>HA8 8RZ                                                           |                       |          |       |  |
|  | CLIENT<br>MR T. GOSKOPF<br>64. FRANCKLYN GARDENS<br>EDGWARE, HAB 8RZ<br>DRAWING TITLE<br>PROPOSED<br>FLOOR PLANS |                       |          |       |  |
|  |                                                                                                                  |                       |          |       |  |
|  | SCALE                                                                                                            |                       | 1:50     | 1:100 |  |
|  | SIZE                                                                                                             |                       | A1       | A3    |  |
|  | JOB N                                                                                                            | 0.                    | 202208   |       |  |
|  | STAGE                                                                                                            |                       | PLANNING |       |  |
|  | DWG N                                                                                                            | DWG NO. 202208.P.5102 |          |       |  |
|  | REVISI                                                                                                           | ON                    | 0        |       |  |
|  | DATE                                                                                                             | DATE 02 JUNE 2022     |          |       |  |
|  | DRAW                                                                                                             | N                     | NL       |       |  |
|  | CHECH                                                                                                            | ED                    | MM       |       |  |
|  |                                                                                                                  |                       |          |       |  |