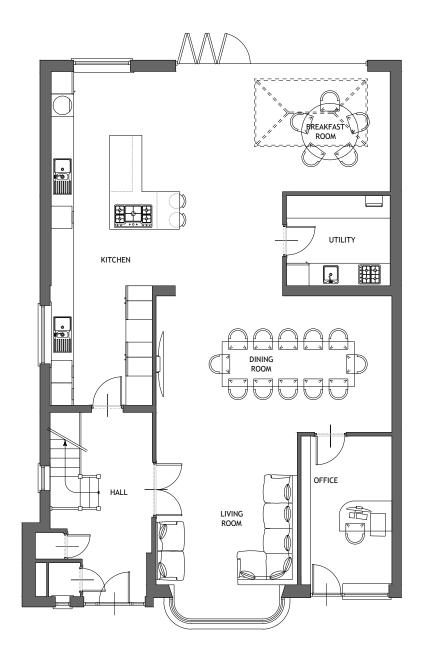

PROPOSED GROUND FLOOR PLAN SCALE 1:50

SCALE 1:50

|  | NO.<br>DATE<br>REVISI                                                                                            | dr.<br>On             | INFO     |       |  |
|--|------------------------------------------------------------------------------------------------------------------|-----------------------|----------|-------|--|
|  | PROJECT<br>64. FRANCKLYN GARDENS<br>EDGWARE<br>HA8 8RZ                                                           |                       |          |       |  |
|  | CLIENT<br>MR T. GOSKOPF<br>64. FRANCKLYN GARDENS<br>EDGWARE, HAB 8RZ<br>DRAWING TITLE<br>PROPOSED<br>FLOOR PLANS |                       |          |       |  |
|  |                                                                                                                  |                       |          |       |  |
|  | SCALE                                                                                                            |                       | 1:50     | 1:100 |  |
|  | SIZE                                                                                                             |                       | A1       | A3    |  |
|  | JOB N                                                                                                            | 0.                    | 202208   |       |  |
|  | STAGE                                                                                                            |                       | PLANNING |       |  |
|  | DWG N                                                                                                            | DWG NO. 202208.P.5102 |          |       |  |
|  | REVISI                                                                                                           | ON                    | 0        |       |  |
|  | DATE                                                                                                             | DATE 02 JUNE 2022     |          |       |  |
|  | DRAW                                                                                                             | N                     | NL       |       |  |
|  | CHECH                                                                                                            | ED                    | MM       |       |  |
|  |                                                                                                                  |                       |          |       |  |