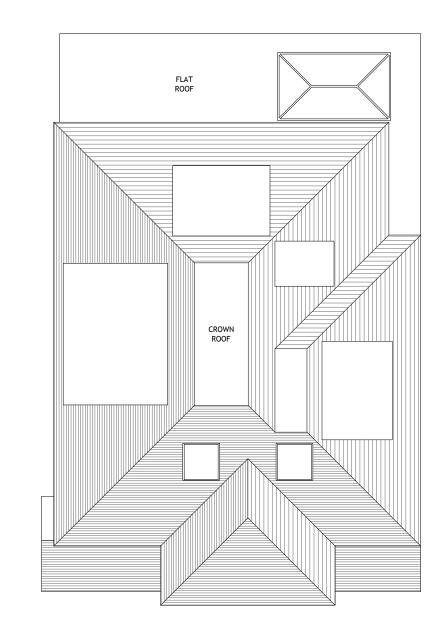

PROPOSED GROUND FLOOR PLAN SCALE 1:50

SCALE 1:50

|  | NO.<br>DATE<br>REVISI                                                                                            | dr.<br>On             | INFO     |       |  |
|--|------------------------------------------------------------------------------------------------------------------|-----------------------|----------|-------|--|
|  | PROJECT<br>64. FRANCKLYN GARDENS<br>EDGWARE<br>HA8 8RZ                                                           |                       |          |       |  |
|  | CLIENT<br>MR T. GOSKOPF<br>64. FRANCKLYN GARDENS<br>EDGWARE, HAB 8RZ<br>DRAWING TITLE<br>PROPOSED<br>FLOOR PLANS |                       |          |       |  |
|  |                                                                                                                  |                       |          |       |  |
|  | SCALE                                                                                                            |                       | 1:50     | 1:100 |  |
|  | SIZE                                                                                                             |                       | A1       | A3    |  |
|  | JOB N                                                                                                            | 0.                    | 202208   |       |  |
|  | STAGE                                                                                                            |                       | PLANNING |       |  |
|  | DWG N                                                                                                            | DWG NO. 202208.P.5102 |          |       |  |
|  | REVISI                                                                                                           | ON                    | 0        |       |  |
|  | DATE                                                                                                             | DATE 02 JUNE 2022     |          |       |  |
|  | DRAW                                                                                                             | N                     | NL       |       |  |
|  | CHECH                                                                                                            | ED                    | MM       |       |  |
|  |                                                                                                                  |                       |          |       |  |