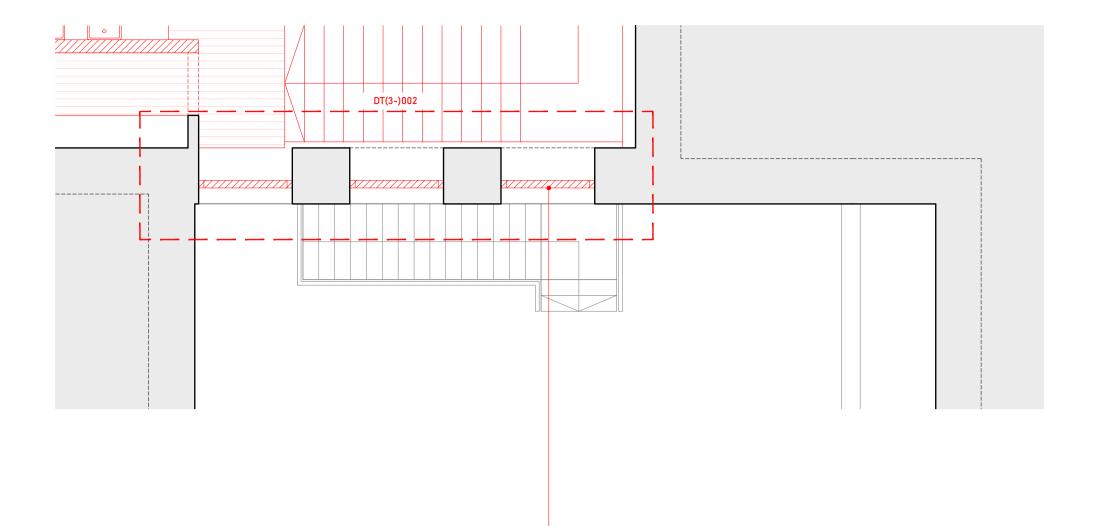

Remove and discard existing timber sash and case windows.

Prepare openings for installation of new replacement windows on a like for like basis.

DT(--)102 Downtakings Courtyard

1:50