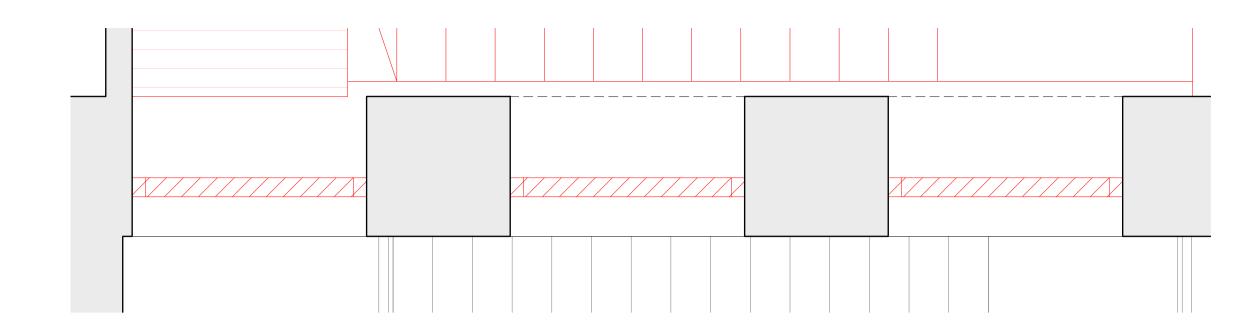

1:20 DT(3-)002 Downtakings Courtyard

03 Section DT(3-)002 Downtakings Courtyard

> Rev. Date Description Marini O'Shea architects studio@marinioshea.com +44 (0) 141 328 1323 Drawing name
>
> Downtakings Courtyard

Remove and discard existing timber sash and case windows.

Prepare openings for installation of new replacement windows on a like for like basis.

0 0.25 0.5 1m

Project number

www.marinioshea.com

DT(3-)002

08.2023 1:20 @ A1 Status