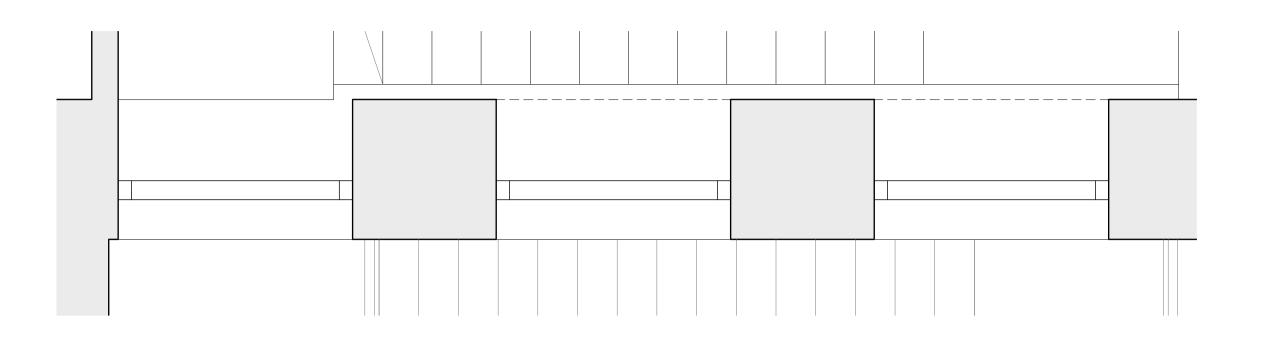

Supply and fit new double-glazed, timber, sash and case windows. — Windows to be designed and fabricated to match existing as closely as

possible.