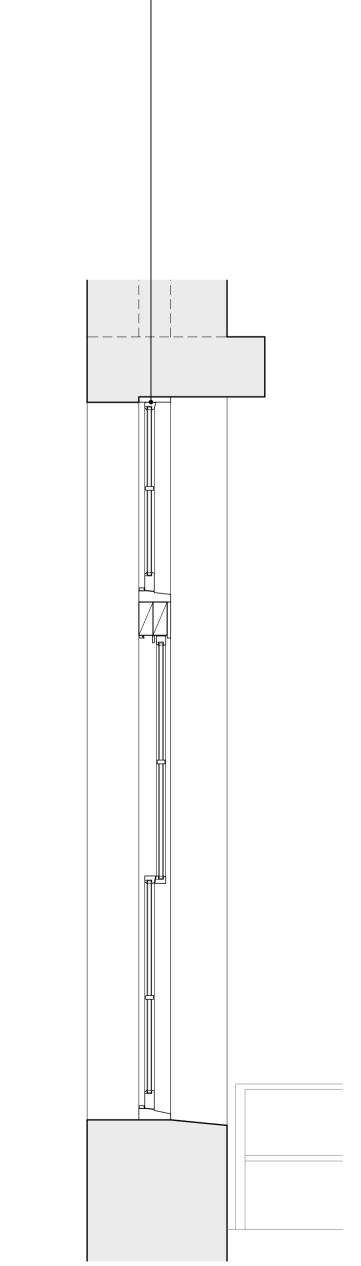

Supply and fit new double-glazed, timber, sash and case windows. — Windows to be designed and fabricated to match existing as closely as

possible.