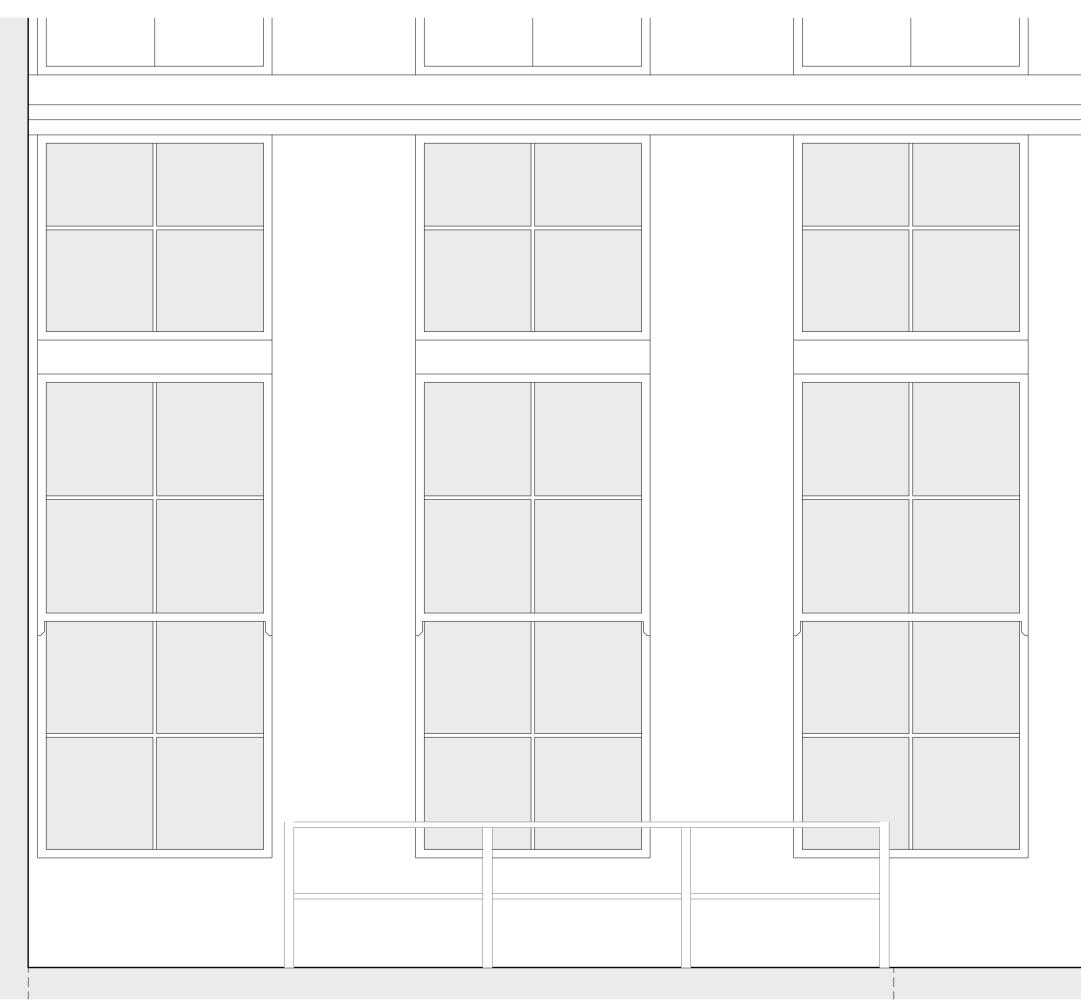

Supply and fit new double-glazed, timber, sash and case windows. — Windows to be designed and fabricated to match existing as closely as

possible.