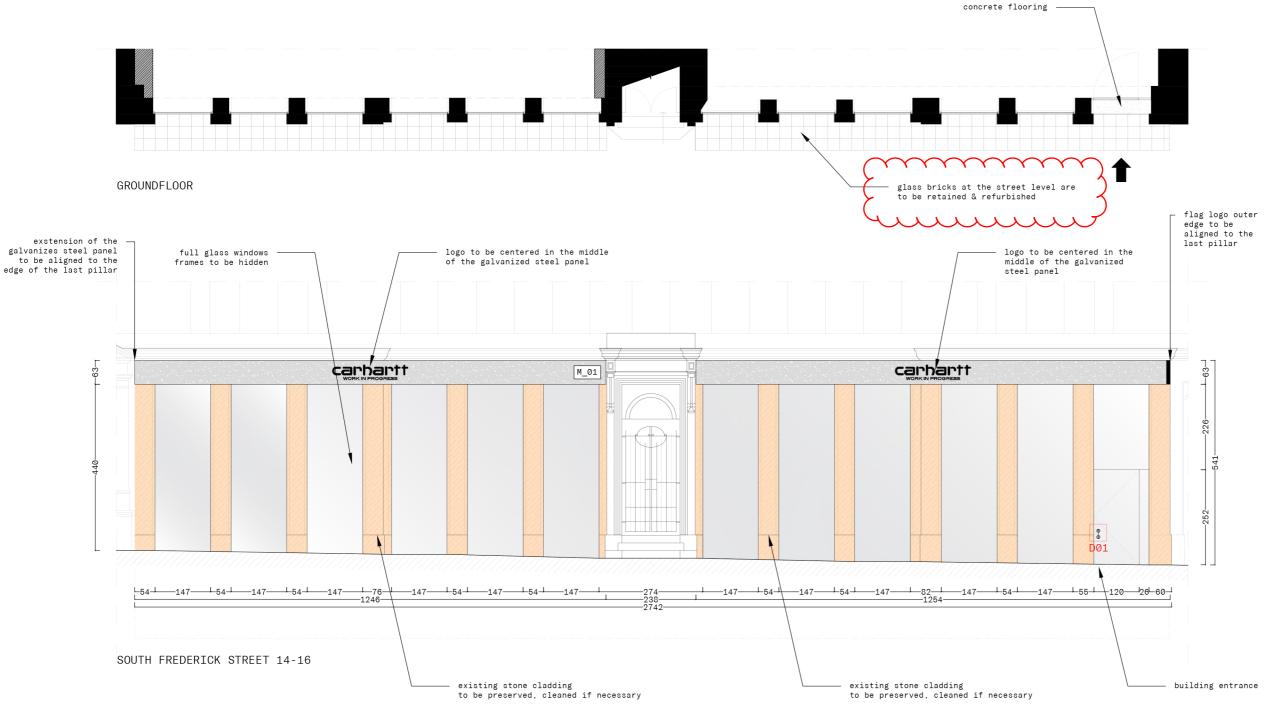

## 23AR25

DRAWING SET

ENTRANCE FLOOR PLAN + ELEVATION

CLIENT: CARHARTT WIP

PROJECT: RETAIL

LOCATION: GLASGOW

STAGE:

SCHEMATIC DESIGN SET

## REVISION / REMARKS:

GALVANIZED STEEL

M\_01

D01 - DOUBLE SUCTION CUP HANDLE

COPYRIGHT CLAIM. This document contains copyrighted material by All City Srl. Any unauthorized use, disclosure, dissemination or duplication of any of the informations contained here in may result in liability under applicable laws.

NB The dimensions indicated are based on a survey of the corrent state. After completion of all demolition works, the contractor has to verify if the project can be executed as it is, so that any discrepancies will be avoided.

It is responsability of the contractor to carry out the works as a work of art, highlighting any chages or improvements required.