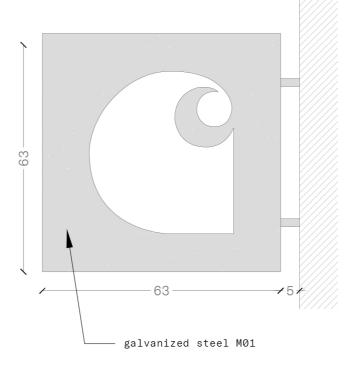

## PL(6-)002









## 23AR25

| TITLE:<br>DRAWING SET      |           |
|----------------------------|-----------|
| LOGOS<br>2/2               |           |
| CLIENT:<br>CARHARTT WIP    |           |
| PROJECT:<br>RETAIL         |           |
| LOCATION:<br>GLASGOW       |           |
| STAGE:<br>SCHEMATIC DESIGN | SET       |
| <b>BOARD:</b> T.03         |           |
| SCALE:                     |           |
| DATE: 2023.10.05           |           |
| REVISION:<br>REV.02        | REDACT:   |
| CONTROLLED:                | APPROVED: |
| DEVITSTON / DEMADES        |           |

COPYRIGHT CLAIM. This document contains copyrighted material by All City Srl. Any unauthorized use, disclosure, dissemination or duplication of any of the informations contained here in may result in liability under applica