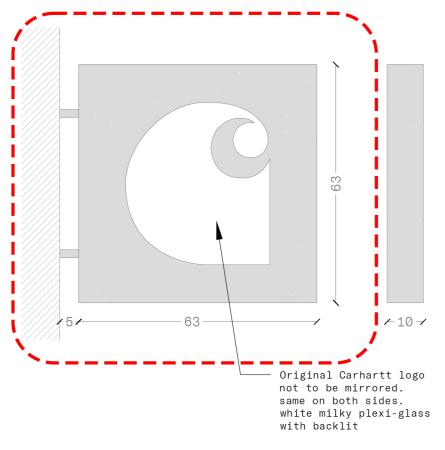

## PL(6-)002









## 23AR25

| TITLE:<br>DRAWING SET      |           |
|----------------------------|-----------|
| LOGOS<br>2/2               |           |
| CLIENT:<br>CARHARTT WIP    |           |
| PROJECT:<br>RETAIL         |           |
| LOCATION:<br>GLASGOW       |           |
| STAGE:<br>SCHEMATIC DESIGN | SET       |
| <b>BOARD:</b> T.03         |           |
| SCALE:                     |           |
| DATE: 2023.10.05           |           |
| REVISION:<br>REV.02        | REDACT:   |
| CONTROLLED:                | APPROVED: |
| DEVITSTON / DEMADES        |           |

COPYRIGHT CLAIM. This document contains copyrighted material by All City Srl. Any unauthorized use, disclosure, dissemination or duplication of any of the informations contained here in may result in liability under appli