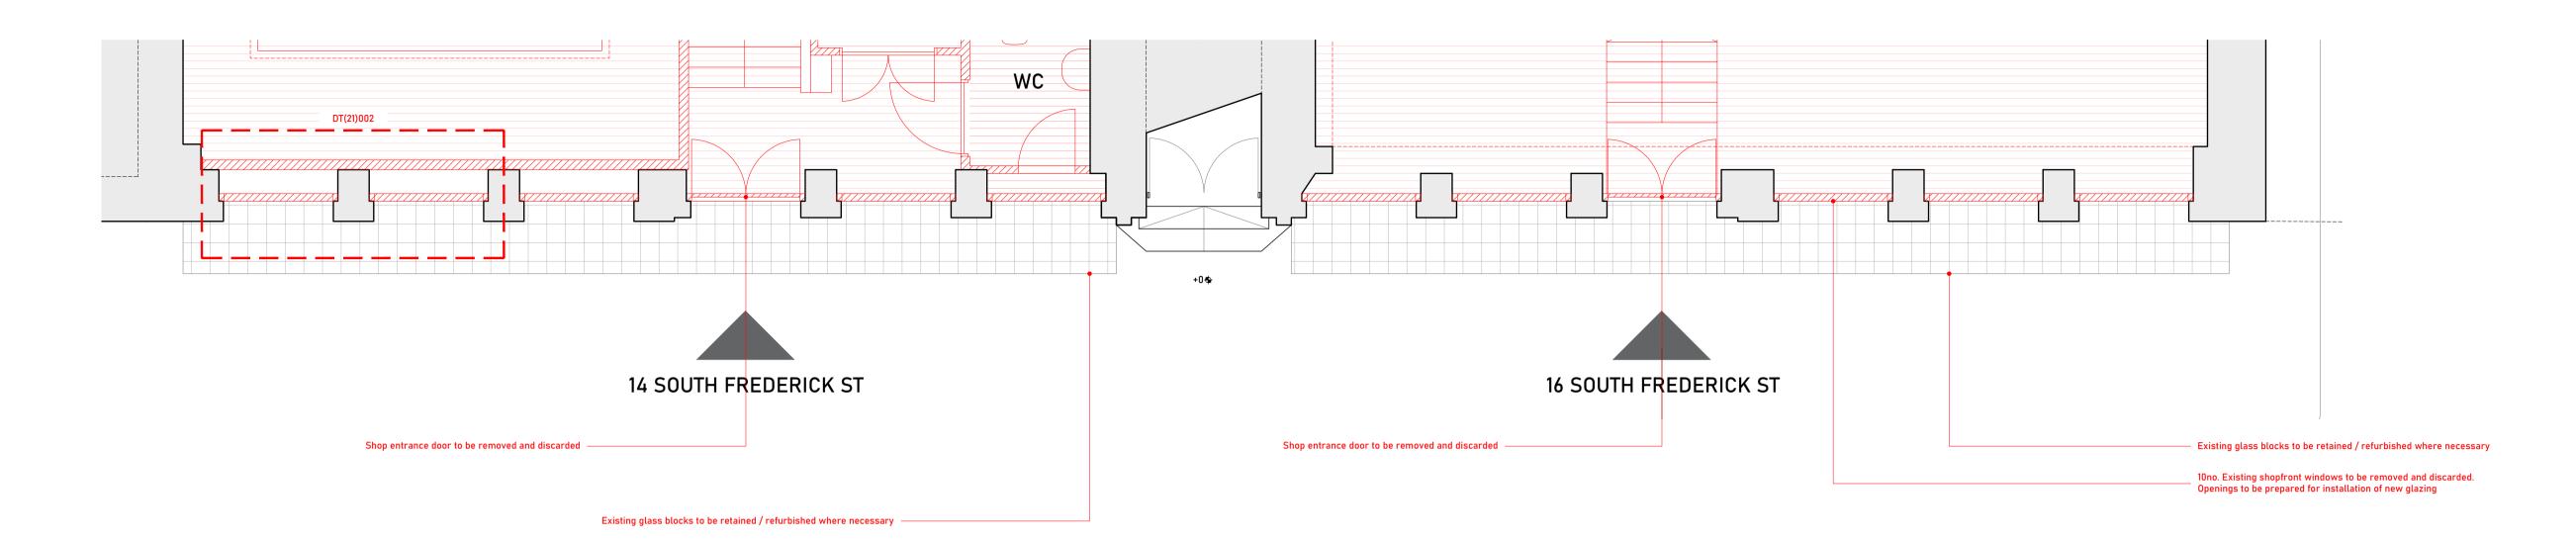

10no. Existing shopfront windows to be removed and discarded.
Openings to be prepared for installation of new glazing Shop entrance door to be removed and discarded — Shop entrance door to be removed and discarded -DT(21)002 Glass brick & pavement shown as dashed for clarity