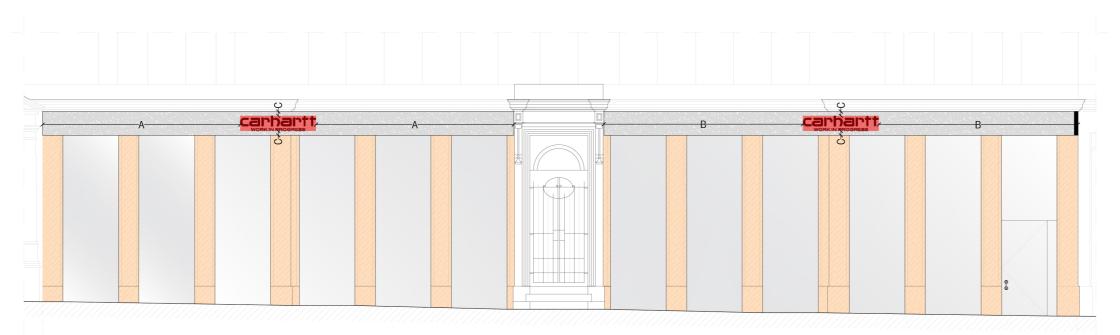

"CARHARTT" lettering
Each letter is 14 cm high except from
"h" and "t" which are 18 cm height.
Each letter is 2 mm thick and 5 cm
distant from the facade.

"WORK IN PROGRESS" lettering Each letter is 5 cm high Each letter is flat black metal plate thickness 2mm fixed to the building facade