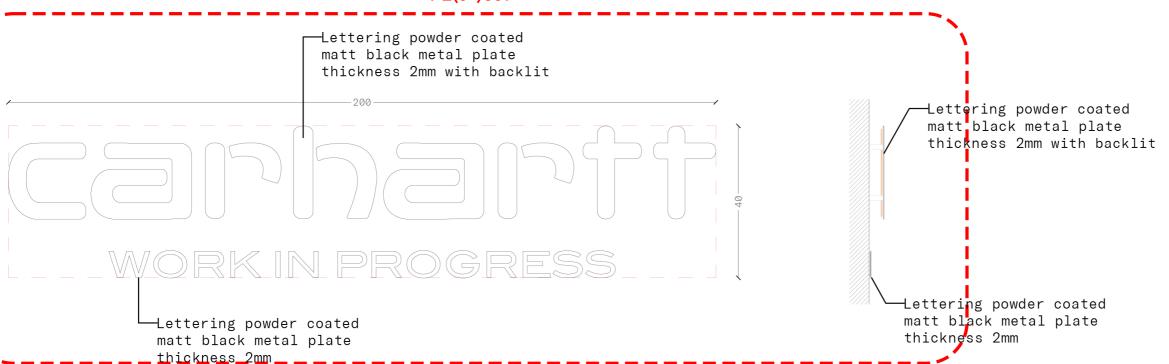

"CARHARTT" lettering
Each letter is 14 cm high except from
"h" and "t" which are 18 cm height.
Each letter is 2 mm thick and 5 cm
distant from the facade.

"WORK IN PROGRESS" lettering Each letter is 5 cm high Each letter is flat black metal plate thickness 2mm fixed to the building facade