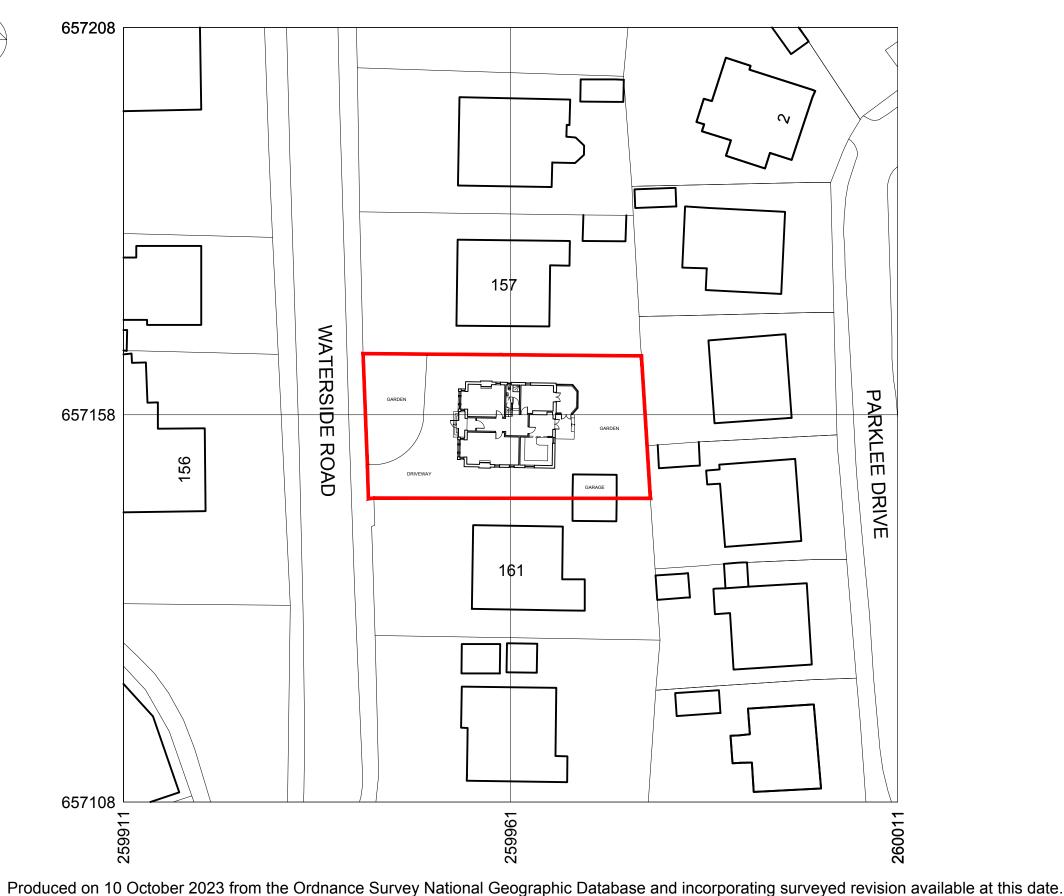

This map shows the area bounded by 259911 657108,260011 657108,260011 657208,259911 657208,259911 657108

Crown copyright and database rights 2023 OS 100054135. Supplied by copla ltd trading as UKPlanningMaps.com a licensed Ordnance Survey partner (OS 100054135). Data licence expires 10 October 2024. Unique plan reference: v1e//1012257/1365579

## Status Preliminary

PROPOSED EXTENSION TO 159 WATERSIDE RD, CARMUNNOCK FOR MR & MRS GRAHAM

Drawing SITE PLAN AS EXISTING

| Project No. | Drawing No. APL002 | Revision 01 |
|-------------|--------------------|-------------|
| Scale at A3 | Drawn By           |             |
| 1:500       | DMacd              |             |