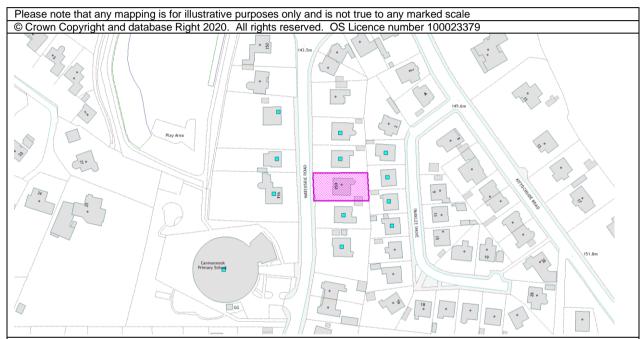

## 23/02555/FUL 159 Waterside Road Glasgow G76 9AJ

## **NEIGHBOURS NOTIFIED**

Any Ordnance Survey mapping included within this document is provided by Glasgow City Council under licence from the Ordnance Survey in order to fulfil its public function to make available Council-held public domain information. Persons viewing this mapping should contact Ordnance Survey Copyright for advice where they wish to license Ordnance Survey mapping/map data for their own use. The OS website can be found at <a href="https://www.ordnancesurvey.co.uk">www.ordnancesurvey.co.uk</a>

- 1. 152 Waterside Road Glasgow G76 9AJ
- 163 Waterside Road Glasgow G76 9AJ
- 3. 155 Waterside Road Glasgow G76 9AJ
- 4. 154 Waterside Road Glasgow G76 9AJ
- 5. 10 Parklee Drive Glasgow G76 9AS
- 6. 156 Waterside Road Glasgow G76 9AJ
- 7. 161 Waterside Road Glasgow G76 9AJ
- 8. 157 Waterside Road Glasgow G76 9AJ
- 9. 8 Parklee Drive Glasgow G76 9AS
- 10. 6 Parklee Drive Glasgow G76 9AS
- 11. 4 Parklee Drive Glasgow G76 9AS
- 12. Carmunnock Primary School 158 Waterside Road Glasgow G76 9AJ