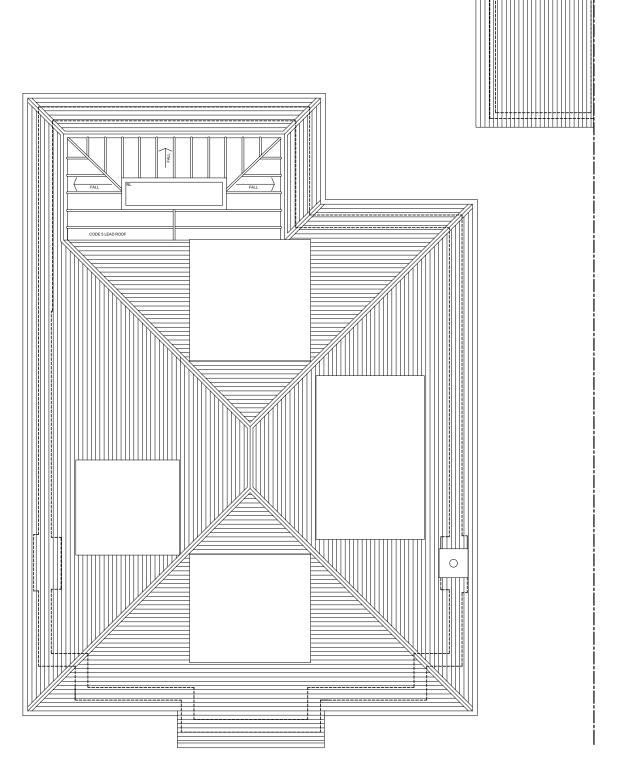

## Status Preliminary

Project
PROPOSED ALTERATIONS TO 159
WATERSIDE RD, CARMUNNOCK
FOR MR & MRS GRAHAM

ROOF PLAN AS EXISTING AND AS PROPOSED

| Project No. | Drawing No. APL005 | Revision 01 |
|-------------|--------------------|-------------|
| Scale at A3 | Drawn By           |             |
| 1:100       | DMacd              |             |