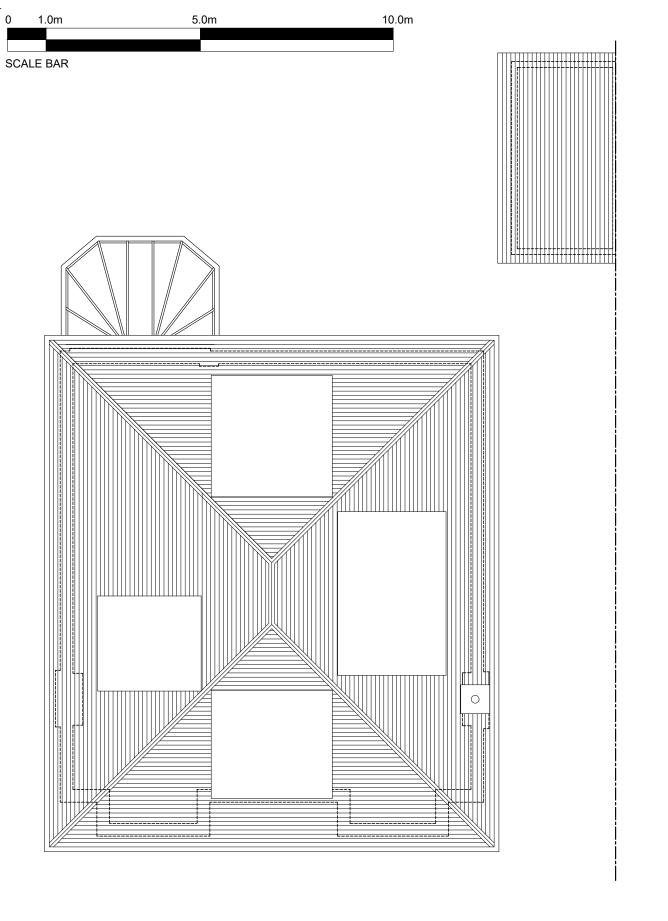

## Status Preliminary

Project
PROPOSED ALTERATIONS TO 159
WATERSIDE RD, CARMUNNOCK
FOR MR & MRS GRAHAM

ROOF PLAN AS EXISTING AND AS PROPOSED

| Project No. | Drawing No. APL005 | Revision 01 |
|-------------|--------------------|-------------|
| Scale at A3 | Drawn By           |             |
| 1:100       | DMacd              |             |