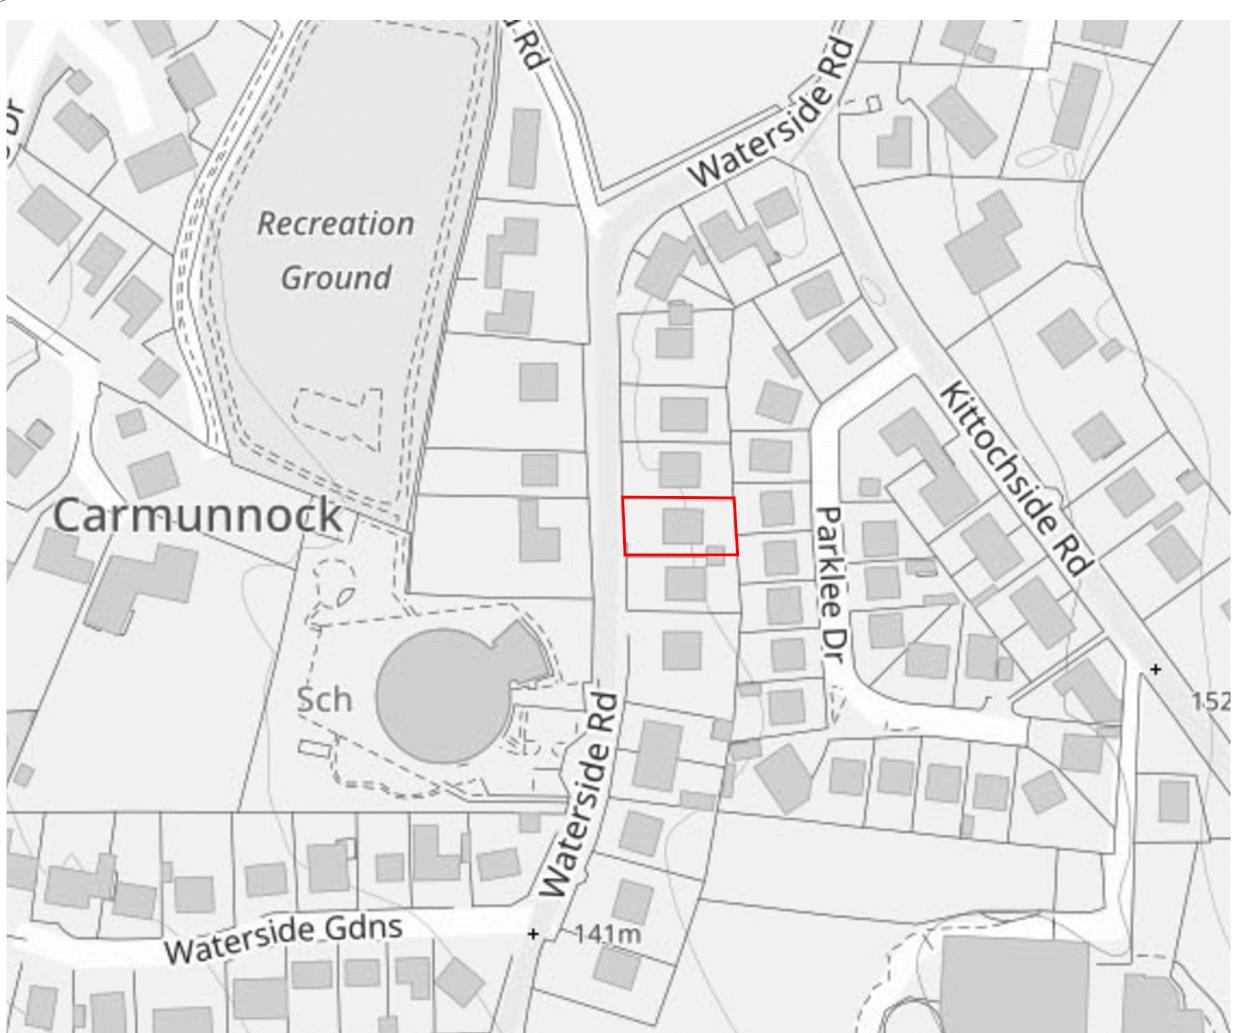

## Status Preliminary

PROPOSED EXTENSION TO 159 WATERSIDE RD, CARMUNNOCK FOR MR & MRS GRAHAM

Drawing LOCATION PLAN

| Drawing No. APL001 | Revision 01        |
|--------------------|--------------------|
| Drawn By DMacd     |                    |
|                    | APL001<br>Drawn By |