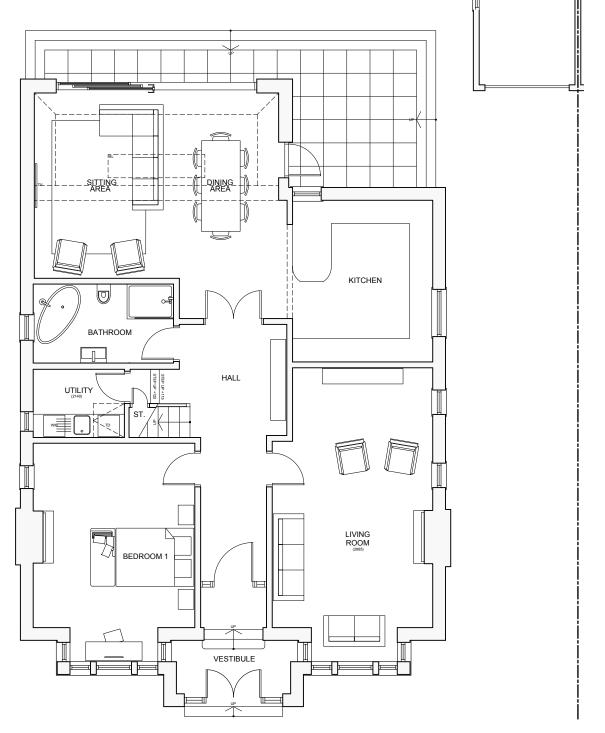

## Preliminary

PROPOSED ALTERATIONS TO 159 WATERSIDE RD, CARMUNNOCK FOR MR & MRS GRAHAM

GROUND FLOORPLAN AS EXISTING AND AS PROPOSED

| Project No. | Drawing No. APL004 | Revision 01 |
|-------------|--------------------|-------------|
| Scale at A3 | Drawn By           |             |
| 1:100       | DMacd              |             |