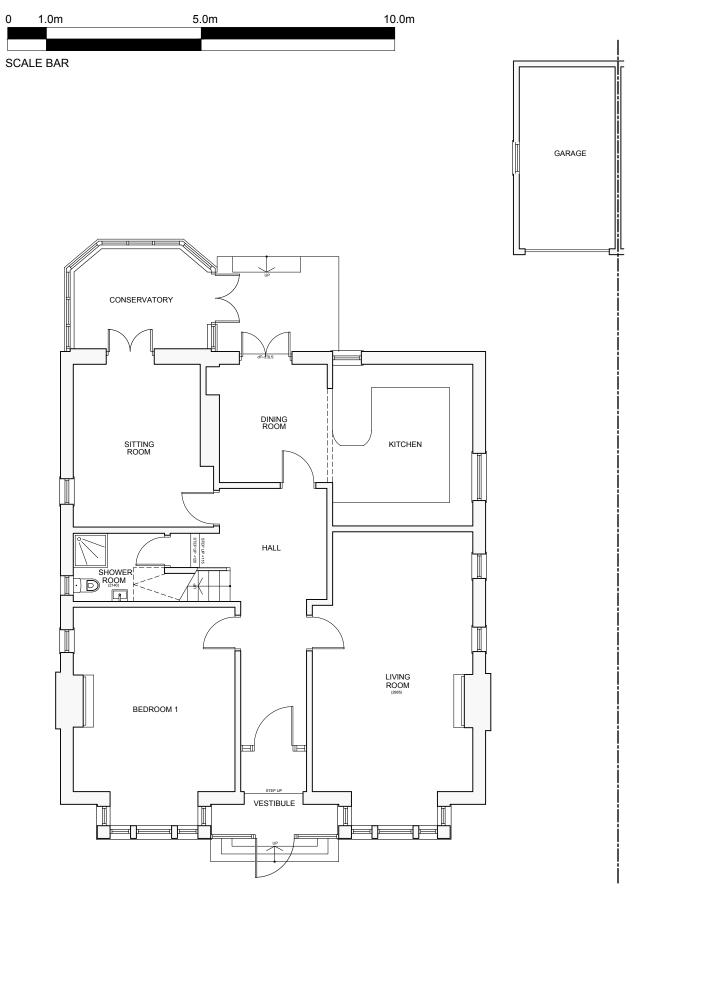

## Preliminary

PROPOSED ALTERATIONS TO 159 WATERSIDE RD, CARMUNNOCK FOR MR & MRS GRAHAM

GROUND FLOORPLAN AS EXISTING AND AS PROPOSED

| Project No. | Drawing No. APL004 | Revision 01 |
|-------------|--------------------|-------------|
| Scale at A3 | Drawn By           |             |
| 1:100       | DMacd              |             |