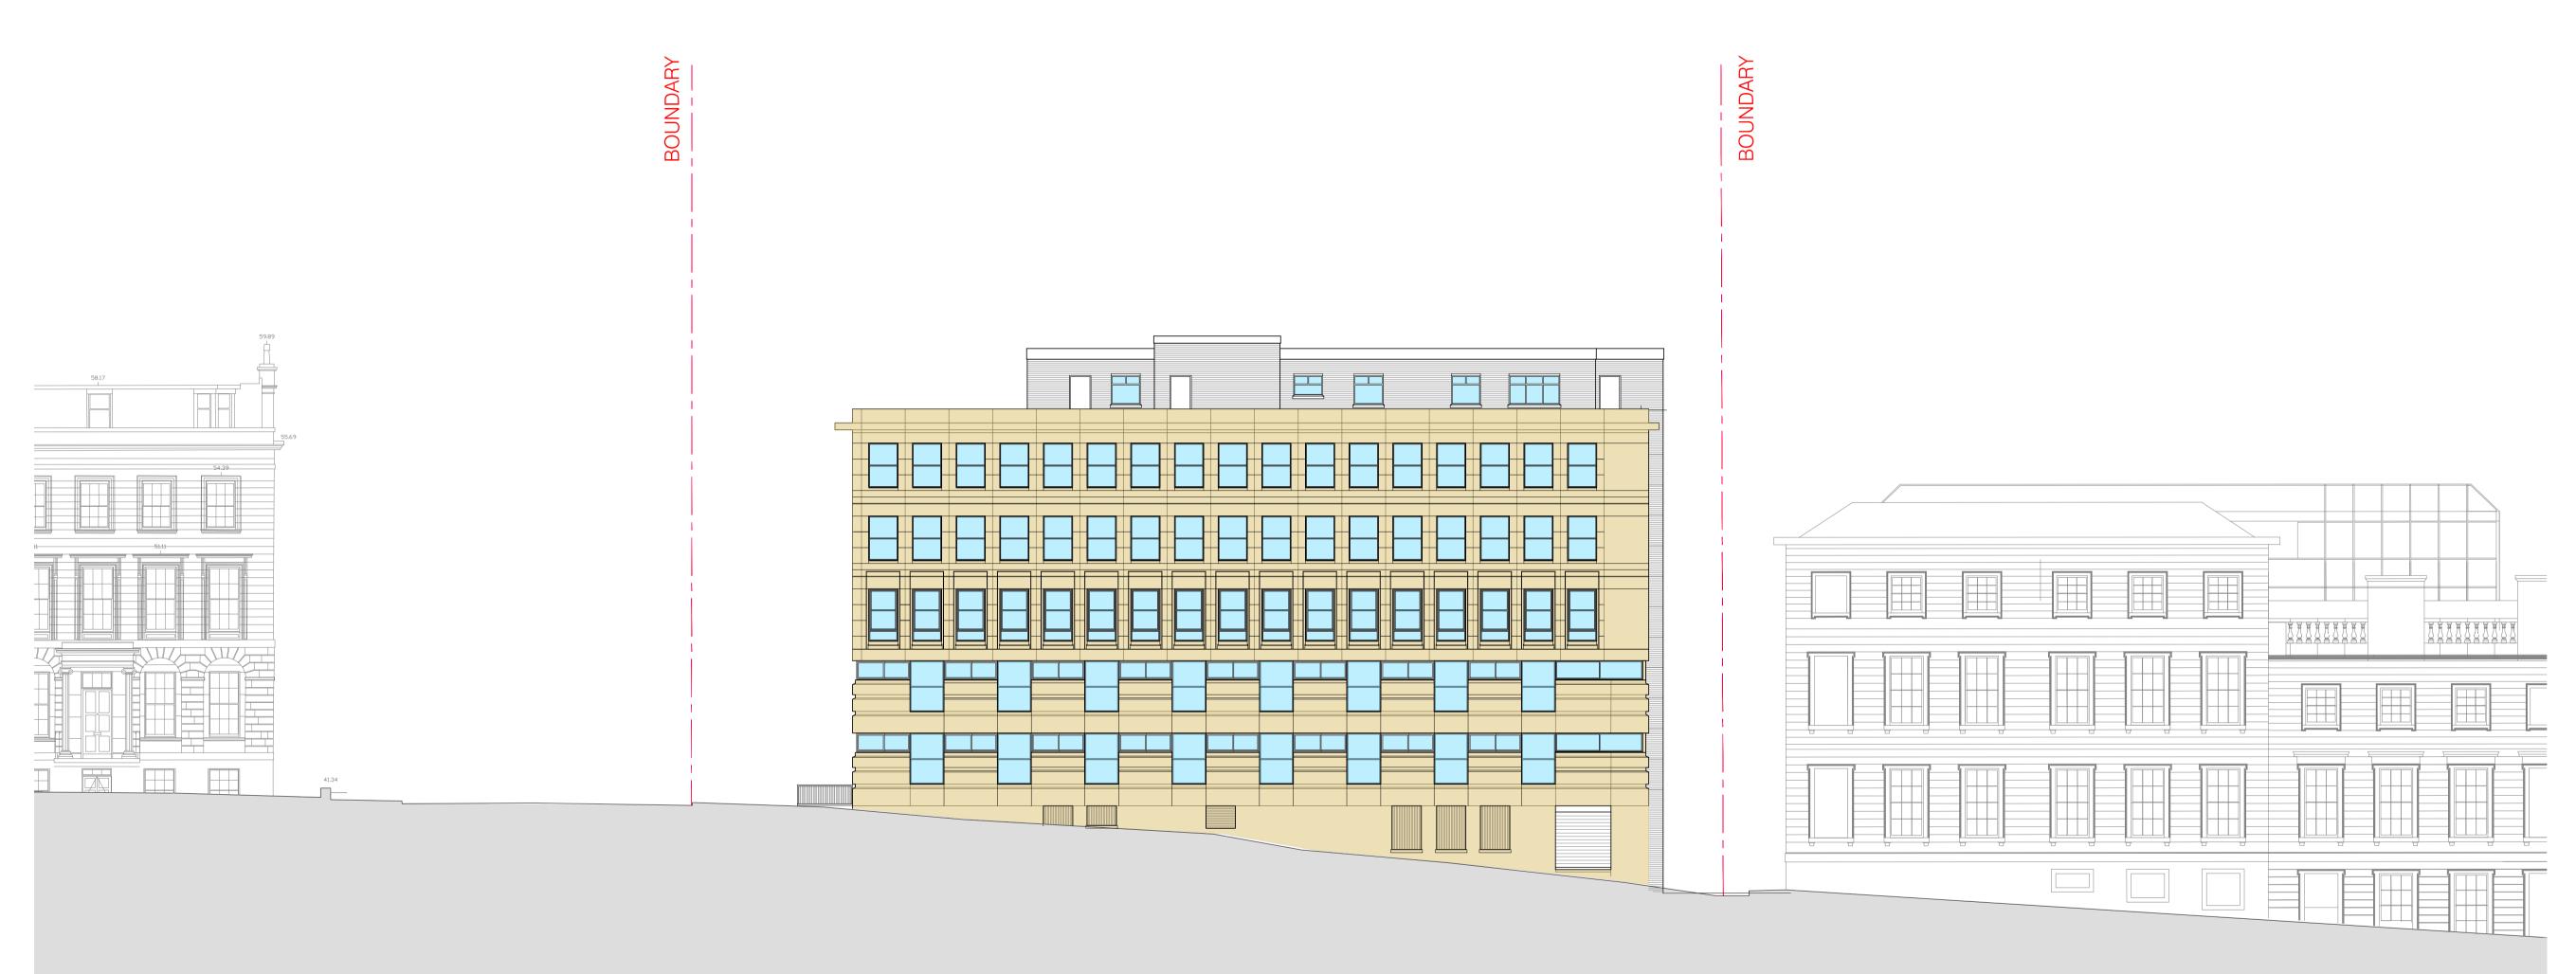

WEST ELEVATION - AS EXISTING

| OM S  |  | 5M | 10 | M | 15 |  |
|-------|--|----|----|---|----|--|
|       |  |    |    |   |    |  |
| SCALE |  |    |    |   |    |  |

15M

20M

All dimensions should be checked on site prior to commencing construction work. If in doubt please ask.

Please do not scale from this drawing.

t: 0141 554 6977 e: office@mosaic-ad.com w: www.mosaic-ad.com

Client COURIE INVESTMENTS

Job Title PBSA DEVELOPMENT 249 WEST GEORGE STREET

GLASGOW

Drawing Title WEST ELEVATION AS EXISTING