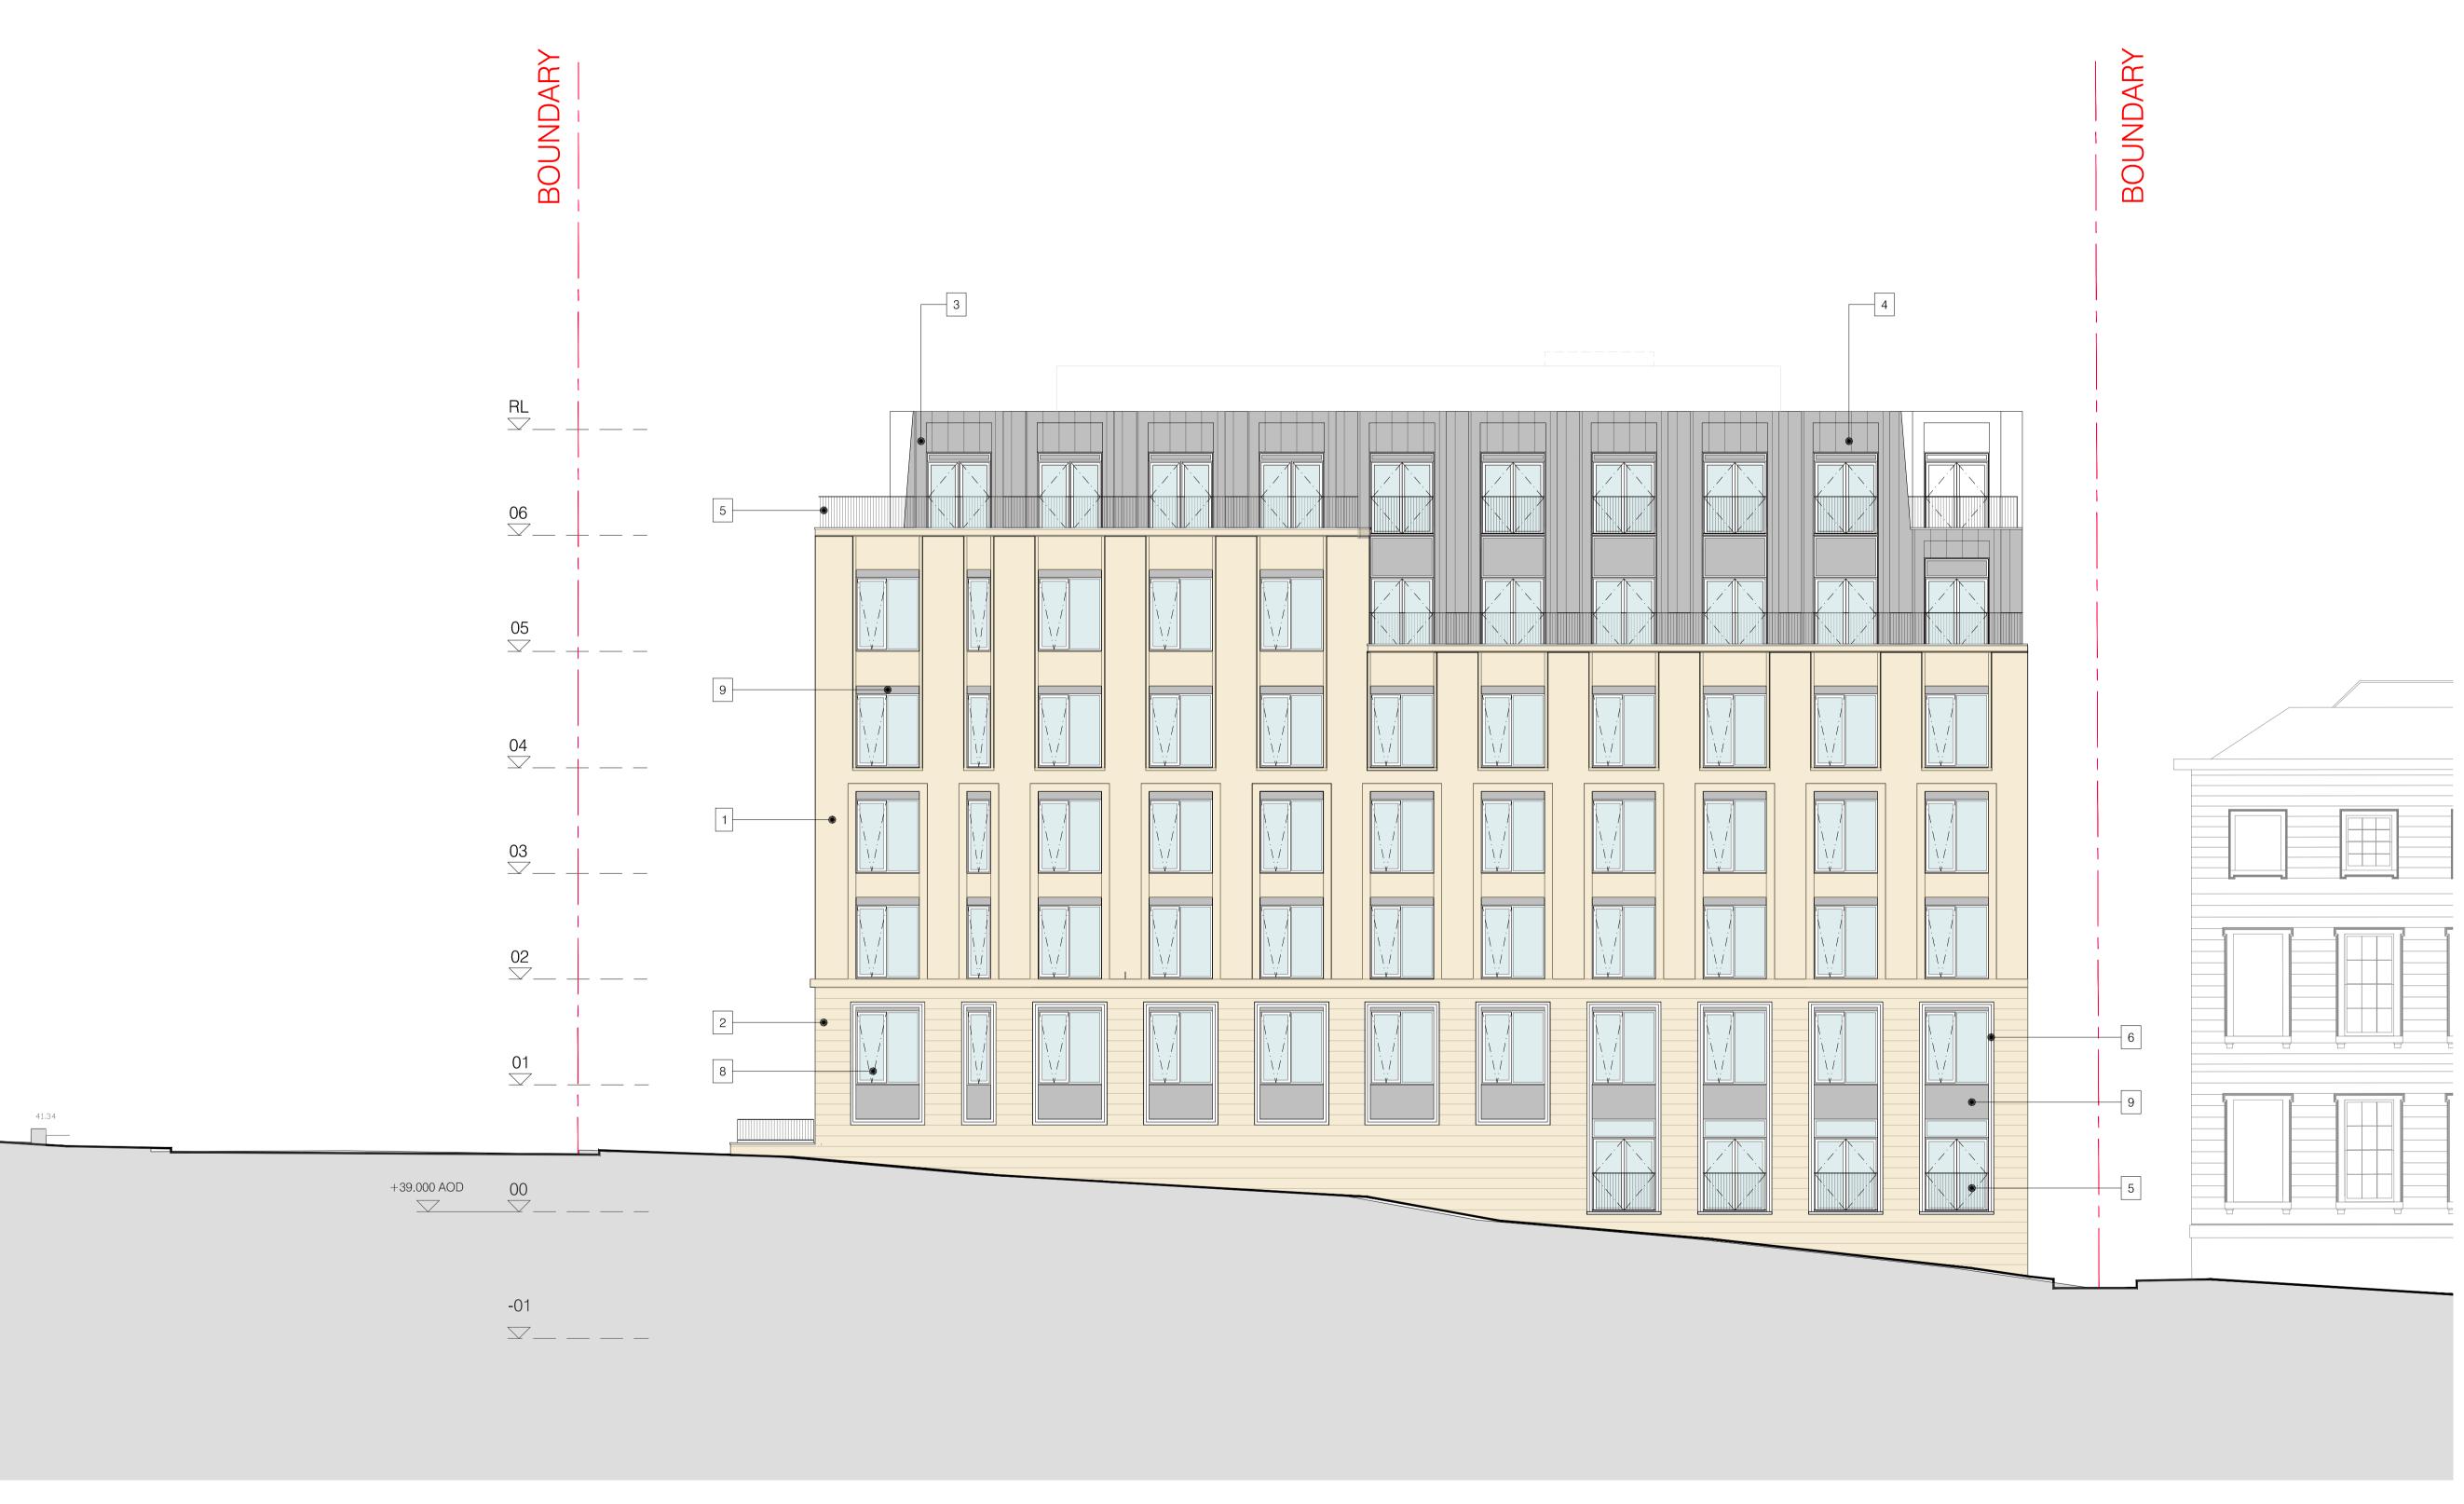

WEST GEORGE STREET PROPOSED DEVELOPMENT WEST GEORGE LANE

Please do not scale from this drawing. All dimensions should be checked on site prior to commencing construction work. If in doubt please ask.

KEY

1 Sandstone - Ashler finish - Blonde

2 Sandstone - Rusticated finish - Blonde

3 Standing seam metal - Grey

4 Standing seam feature dormers - Grey

5 Metal balustrade - Grey

6 PPC aluminium window - Grey 7 Facing brick - White

8 Glazing with openable window

9 PPC aluminium cladding - Grey

10 Party Wall Blockwork

architecture + design

Author Check Date

3rd Floor 226 West George Street

t: 0141 554 6977 e: office@mosaic-ad.com w: www.mosaic-ad.com

PLANNING

WEST ELEVATION - AS PROPOSED