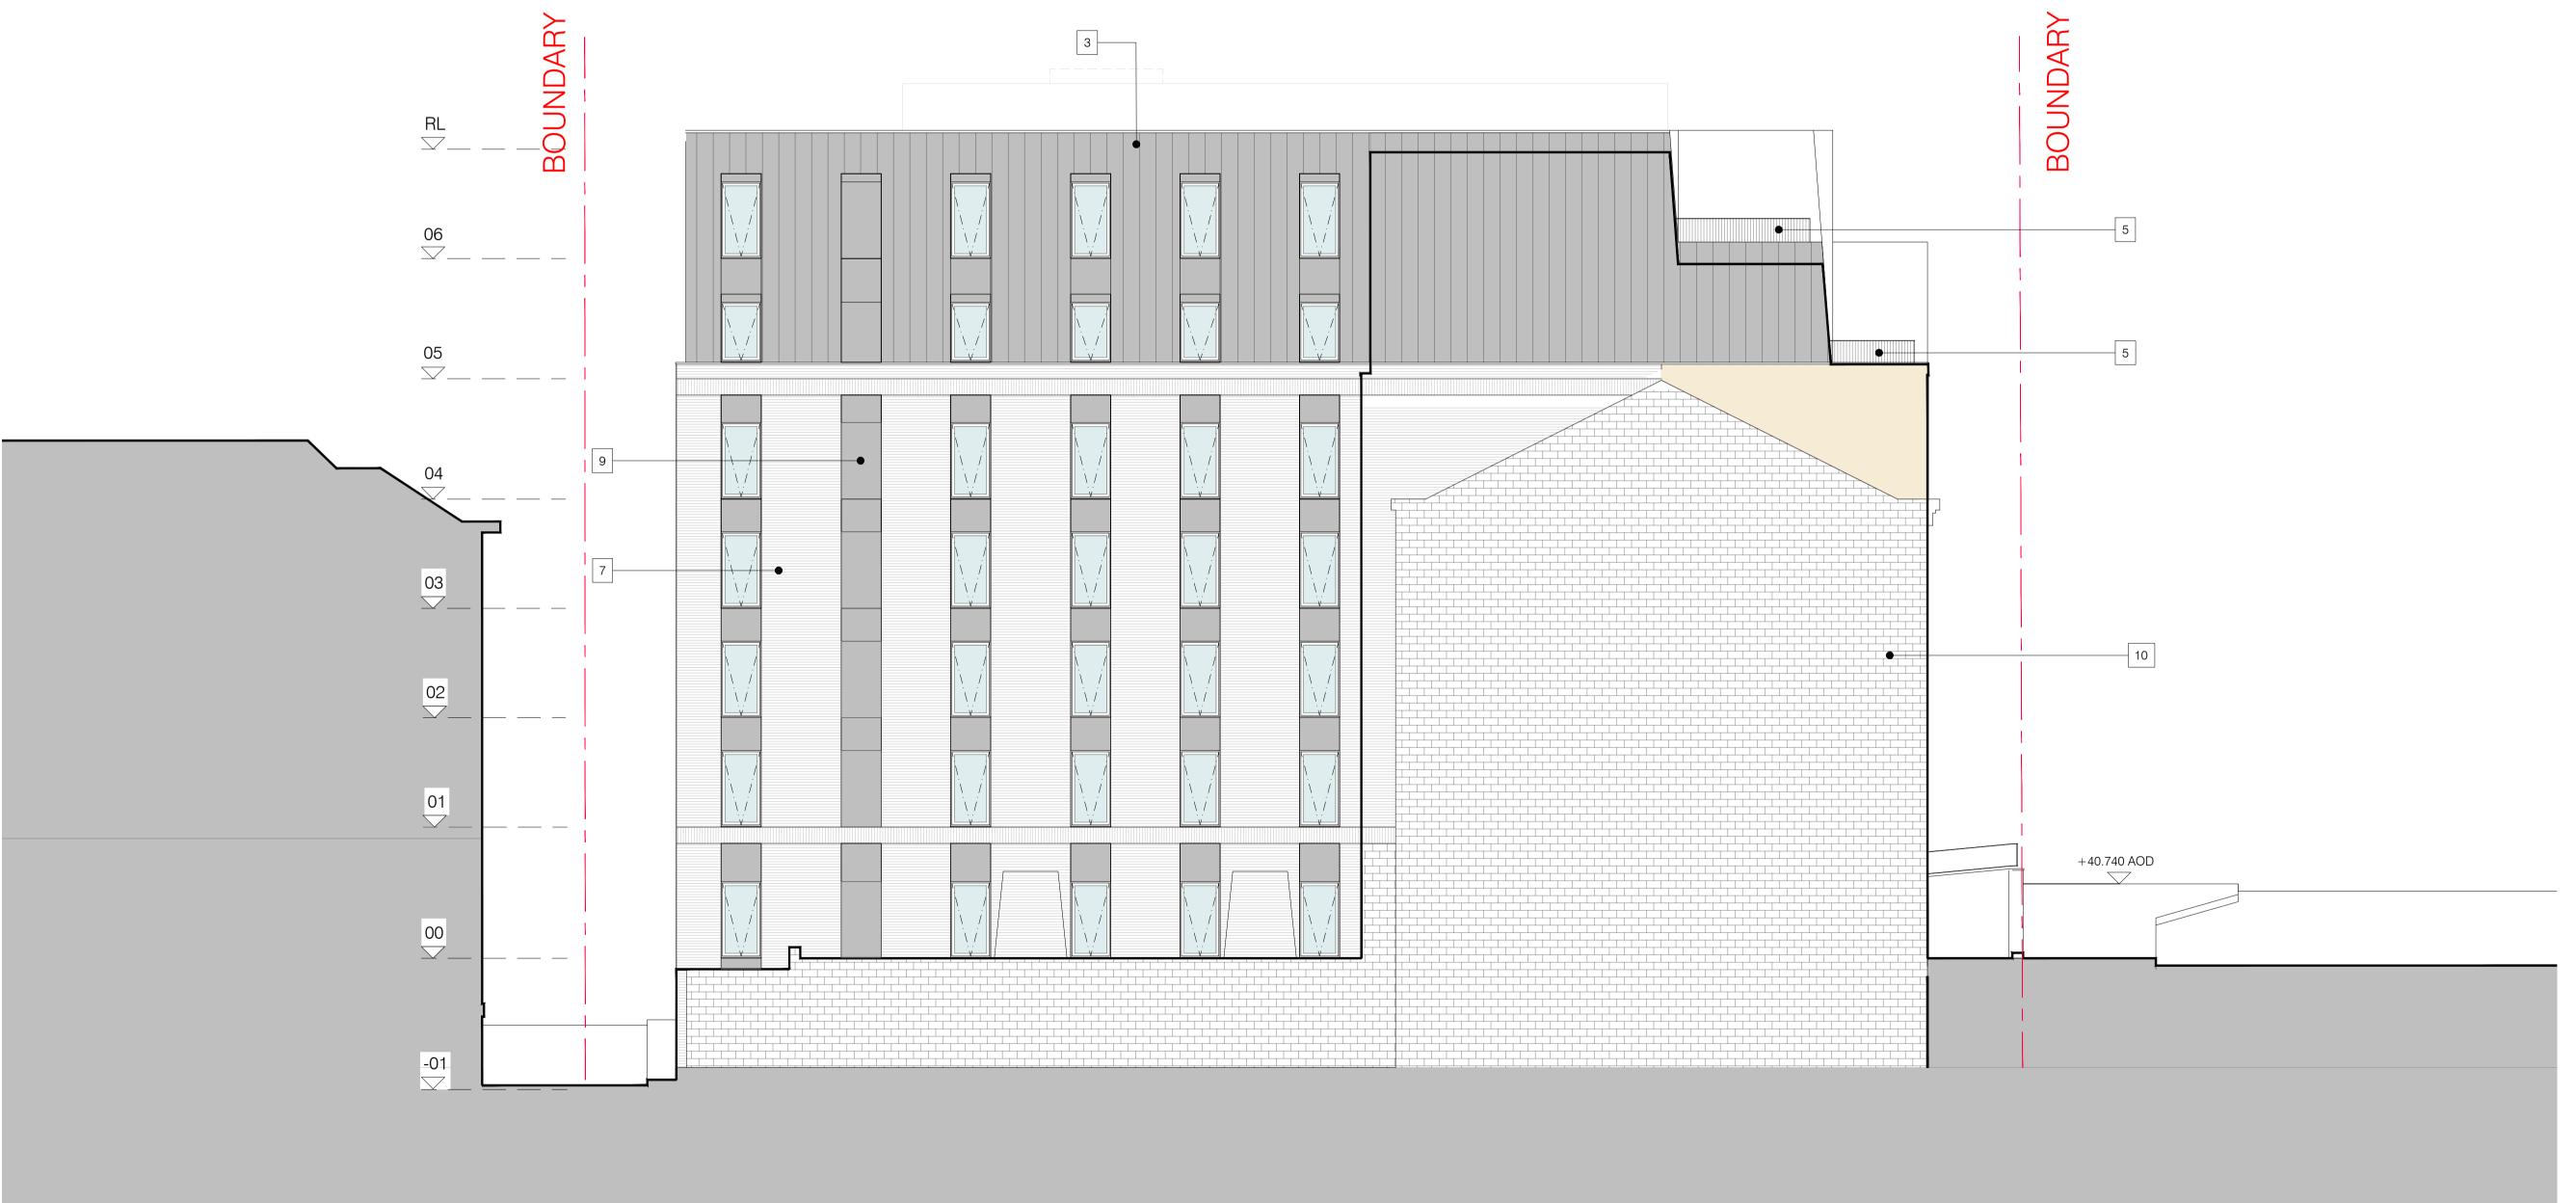

WEST GEORGE LANE PROPOSED DEVELOPMENT WEST GEORGE STREET

EAST ELEVATION - AS PROPOSED

Please do not scale from this drawing.
All dimensions should be checked on site prior to commencing construction work.
If in doubt please ask.

KEY

1 Sandstone - Ashler finish - Blonde

2 Sandstone - Rusticated finish - Blonde

3 Standing seam metal - Grey

4 Standing seam feature dormers - Grey

5 Metal balustrade - Grey

6 PPC aluminium window - Grey

7 Facing brick - White

8 Glazing with openable window

9 PPC aluminium cladding - Grey

10 Party Wall Blockwork

REVISIONS

Author Check Date

mosaic architecture + design

3rd Floor 226 West George Street Glasgow G2 2PQ

t: 0141 554 6977 e: office@mosaic-ad.com w: www.mosaic-ad.com

COURIE INVESTMENTS

PBSA DEVELOPMENT 249 WEST GEORGE STREET GLASGOW

Drawing Title

EAST ELEVATION

AS PROPOSED

 Scale @ A1
 Date
 Drawn By
 Check

 1:100
 OCT 23
 DC
 NH

22004-MOS-ZZ-ZZ-DR-A-10-201