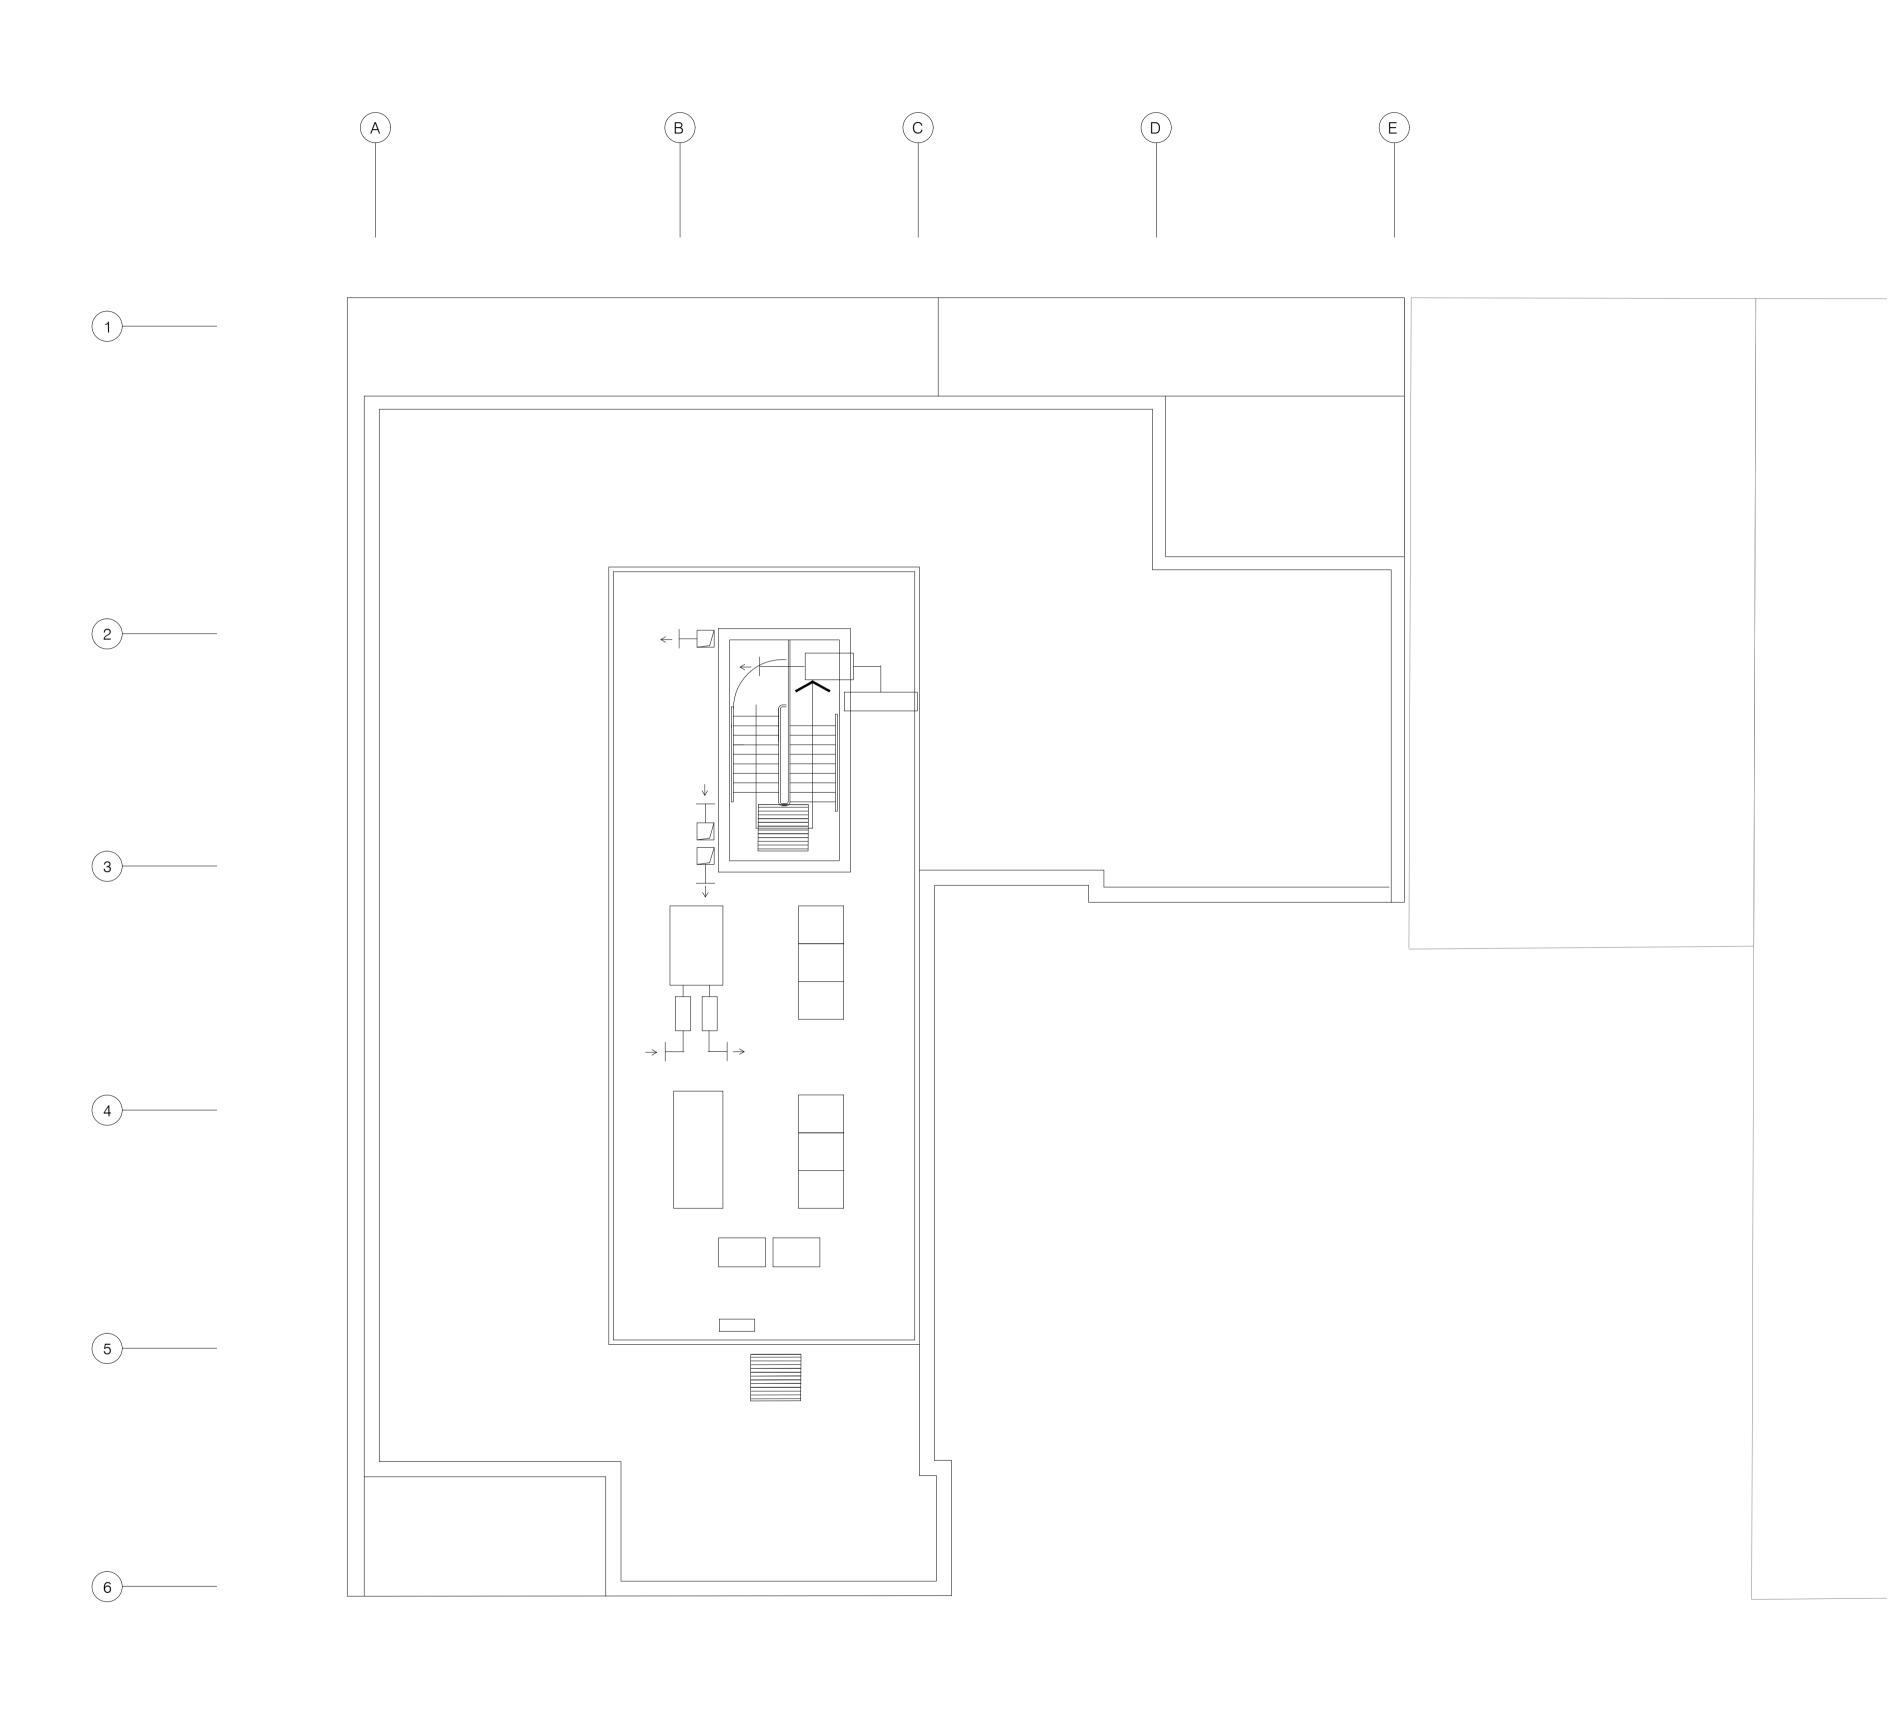

OM 5M 10M SCALE

Please do not scale from this drawing. All dimensions should be checked on site prior to commencing construction work. If in doubt please ask.

| REVISIONS                                                           |                 |                   |  |
|---------------------------------------------------------------------|-----------------|-------------------|--|
| architectur                                                         |                 |                   |  |
| 3rd Floor<br>226 West George Street<br>Glasgow<br>G2 2PQ            |                 |                   |  |
| t: 0141 554 6977<br>e: office@mosaic-ad.com<br>w: www.mosaic-ad.com |                 |                   |  |
| Client<br>COURIE INVESTMENTS                                        |                 |                   |  |
| Job Title<br>PBSA DEVELOPMENT<br>249 WEST GEORGE STRE<br>GLASGOW    | ET              |                   |  |
| Decuie e Title                                                      |                 |                   |  |
| Drawing Title<br>ROOF LEVEL                                         |                 |                   |  |
| AS PROPOSED                                                         |                 |                   |  |
|                                                                     |                 |                   |  |
| Scale @ A1 Date                                                     | Drawn By        | Checked           |  |
| 1:100 OCT 23                                                        | DC              | NH                |  |
| Project Originator System Level                                     | Type Discipline | Classification No |  |
| 22004-MOS-ZZ-07-DR-A-10-107                                         |                 |                   |  |