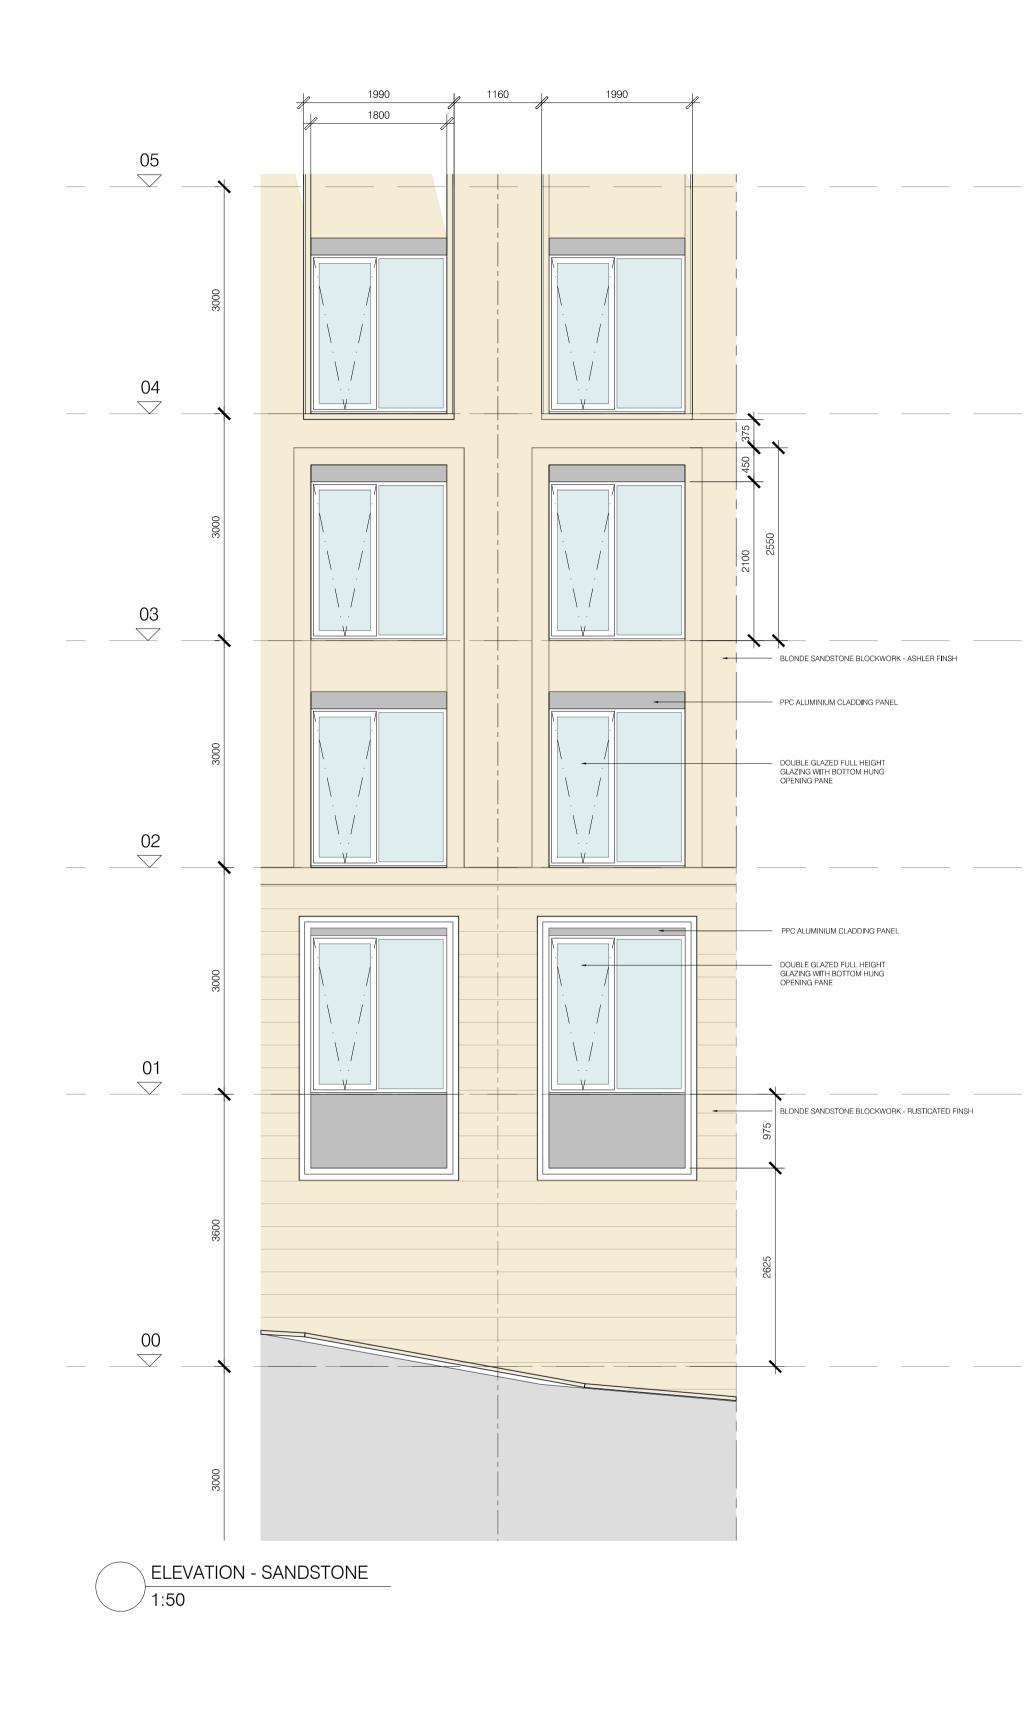

NTS

|                   | T          | I |                |  |  |  |  |  |  |
|-------------------|------------|---|----------------|--|--|--|--|--|--|
|                   |            |   |                |  |  |  |  |  |  |
| H                 | Ц          |   |                |  |  |  |  |  |  |
| 1-1-              | 1 - Friday |   |                |  |  |  |  |  |  |
|                   |            |   |                |  |  |  |  |  |  |
|                   |            |   |                |  |  |  |  |  |  |
| -                 |            |   |                |  |  |  |  |  |  |
|                   |            |   | Section States |  |  |  |  |  |  |
|                   |            |   |                |  |  |  |  |  |  |
|                   |            |   |