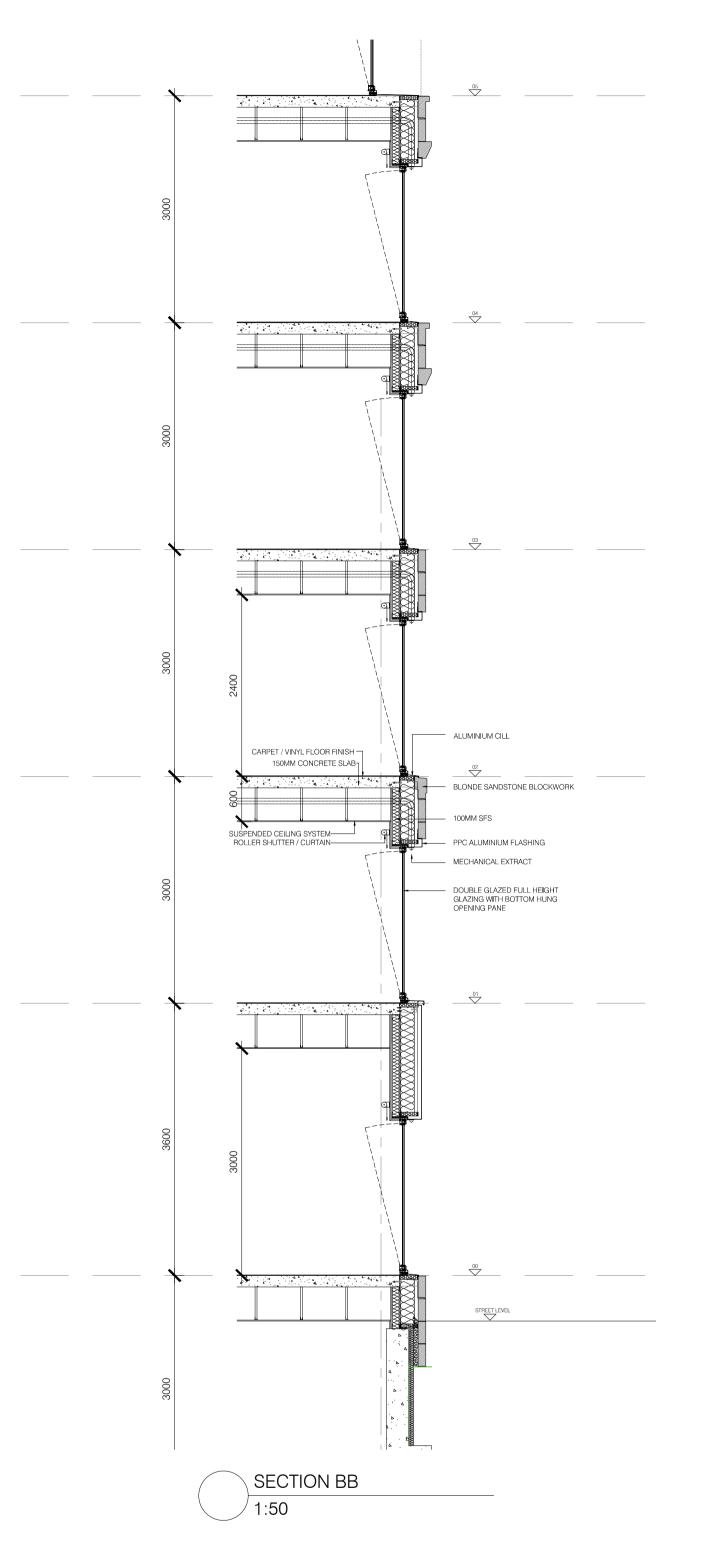

NTS

|                   | T          | I |                |  |  |  |  |  |  |
|-------------------|------------|---|----------------|--|--|--|--|--|--|
|                   |            |   |                |  |  |  |  |  |  |
| H                 | Ц          |   |                |  |  |  |  |  |  |
| 1-1-              | 1 - Friday |   |                |  |  |  |  |  |  |
|                   |            |   |                |  |  |  |  |  |  |
|                   |            |   |                |  |  |  |  |  |  |
| -                 |            |   |                |  |  |  |  |  |  |
|                   |            |   | Section States |  |  |  |  |  |  |
|                   |            |   |                |  |  |  |  |  |  |
|                   |            |   |