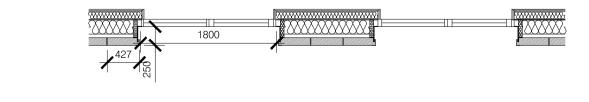

NTS

|                   | T          | I |                |  |  |  |  |  |  |
|-------------------|------------|---|----------------|--|--|--|--|--|--|
|                   |            |   |                |  |  |  |  |  |  |
| H                 | Ц          |   |                |  |  |  |  |  |  |
| 1-1-              | 1 - Friday |   |                |  |  |  |  |  |  |
|                   |            |   |                |  |  |  |  |  |  |
|                   |            |   |                |  |  |  |  |  |  |
| -                 |            |   |                |  |  |  |  |  |  |
|                   |            |   | Section States |  |  |  |  |  |  |
|                   |            |   |                |  |  |  |  |  |  |
|                   |            |   |