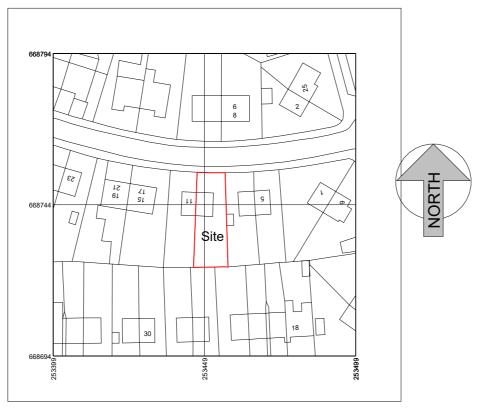

Produced on 18 October 2023 from the Ordnance Survey National Geographic Database and incorporating surveyed revision available at this date.

This map shows the area bounded by 253399 668694,253499 668694,253499 668794,253399 668794,253399 668694

Crown copyright and database rights 2023 OS 100054135. Supplied by copla ltd trading as UKPlanningMaps.com a licensed Ordnance Survey partner (OS 100054135).

Data licence expires 18 October 2024. Unique plan reference: v1e//1015458/1369725

## OS Location Plan

1:1250

Note: Area bounded in red is owned by the applicant, and they own no other adjacent land.

©í Líne Designs (Scotland) Ltd 2023

|                                                                                  | No. | Description | Date | Client: Mr D. Brown              |                             | Title OS Location Plan      |            |     |
|----------------------------------------------------------------------------------|-----|-------------|------|----------------------------------|-----------------------------|-----------------------------|------------|-----|
| (L) Line Designs                                                                 |     |             |      | Project Address :                | Project.                    | OS Location Plan            |            |     |
| (Scotland) Limited  36 Glenview Drive, Falkirk FK1 5JU                           |     |             |      | 9 Thane Road,<br>GLASGOW G13 3YJ | Proposed 2 Storey Extension | Stage Planning Job no 23235 | Drawing no | Rev |
| T: 01324 871898 M: 07590 008376 E: info@ilinedesigns.com W: www.ilinedesigns.com |     |             |      |                                  |                             | Date October 2023           | <u> </u>   |     |